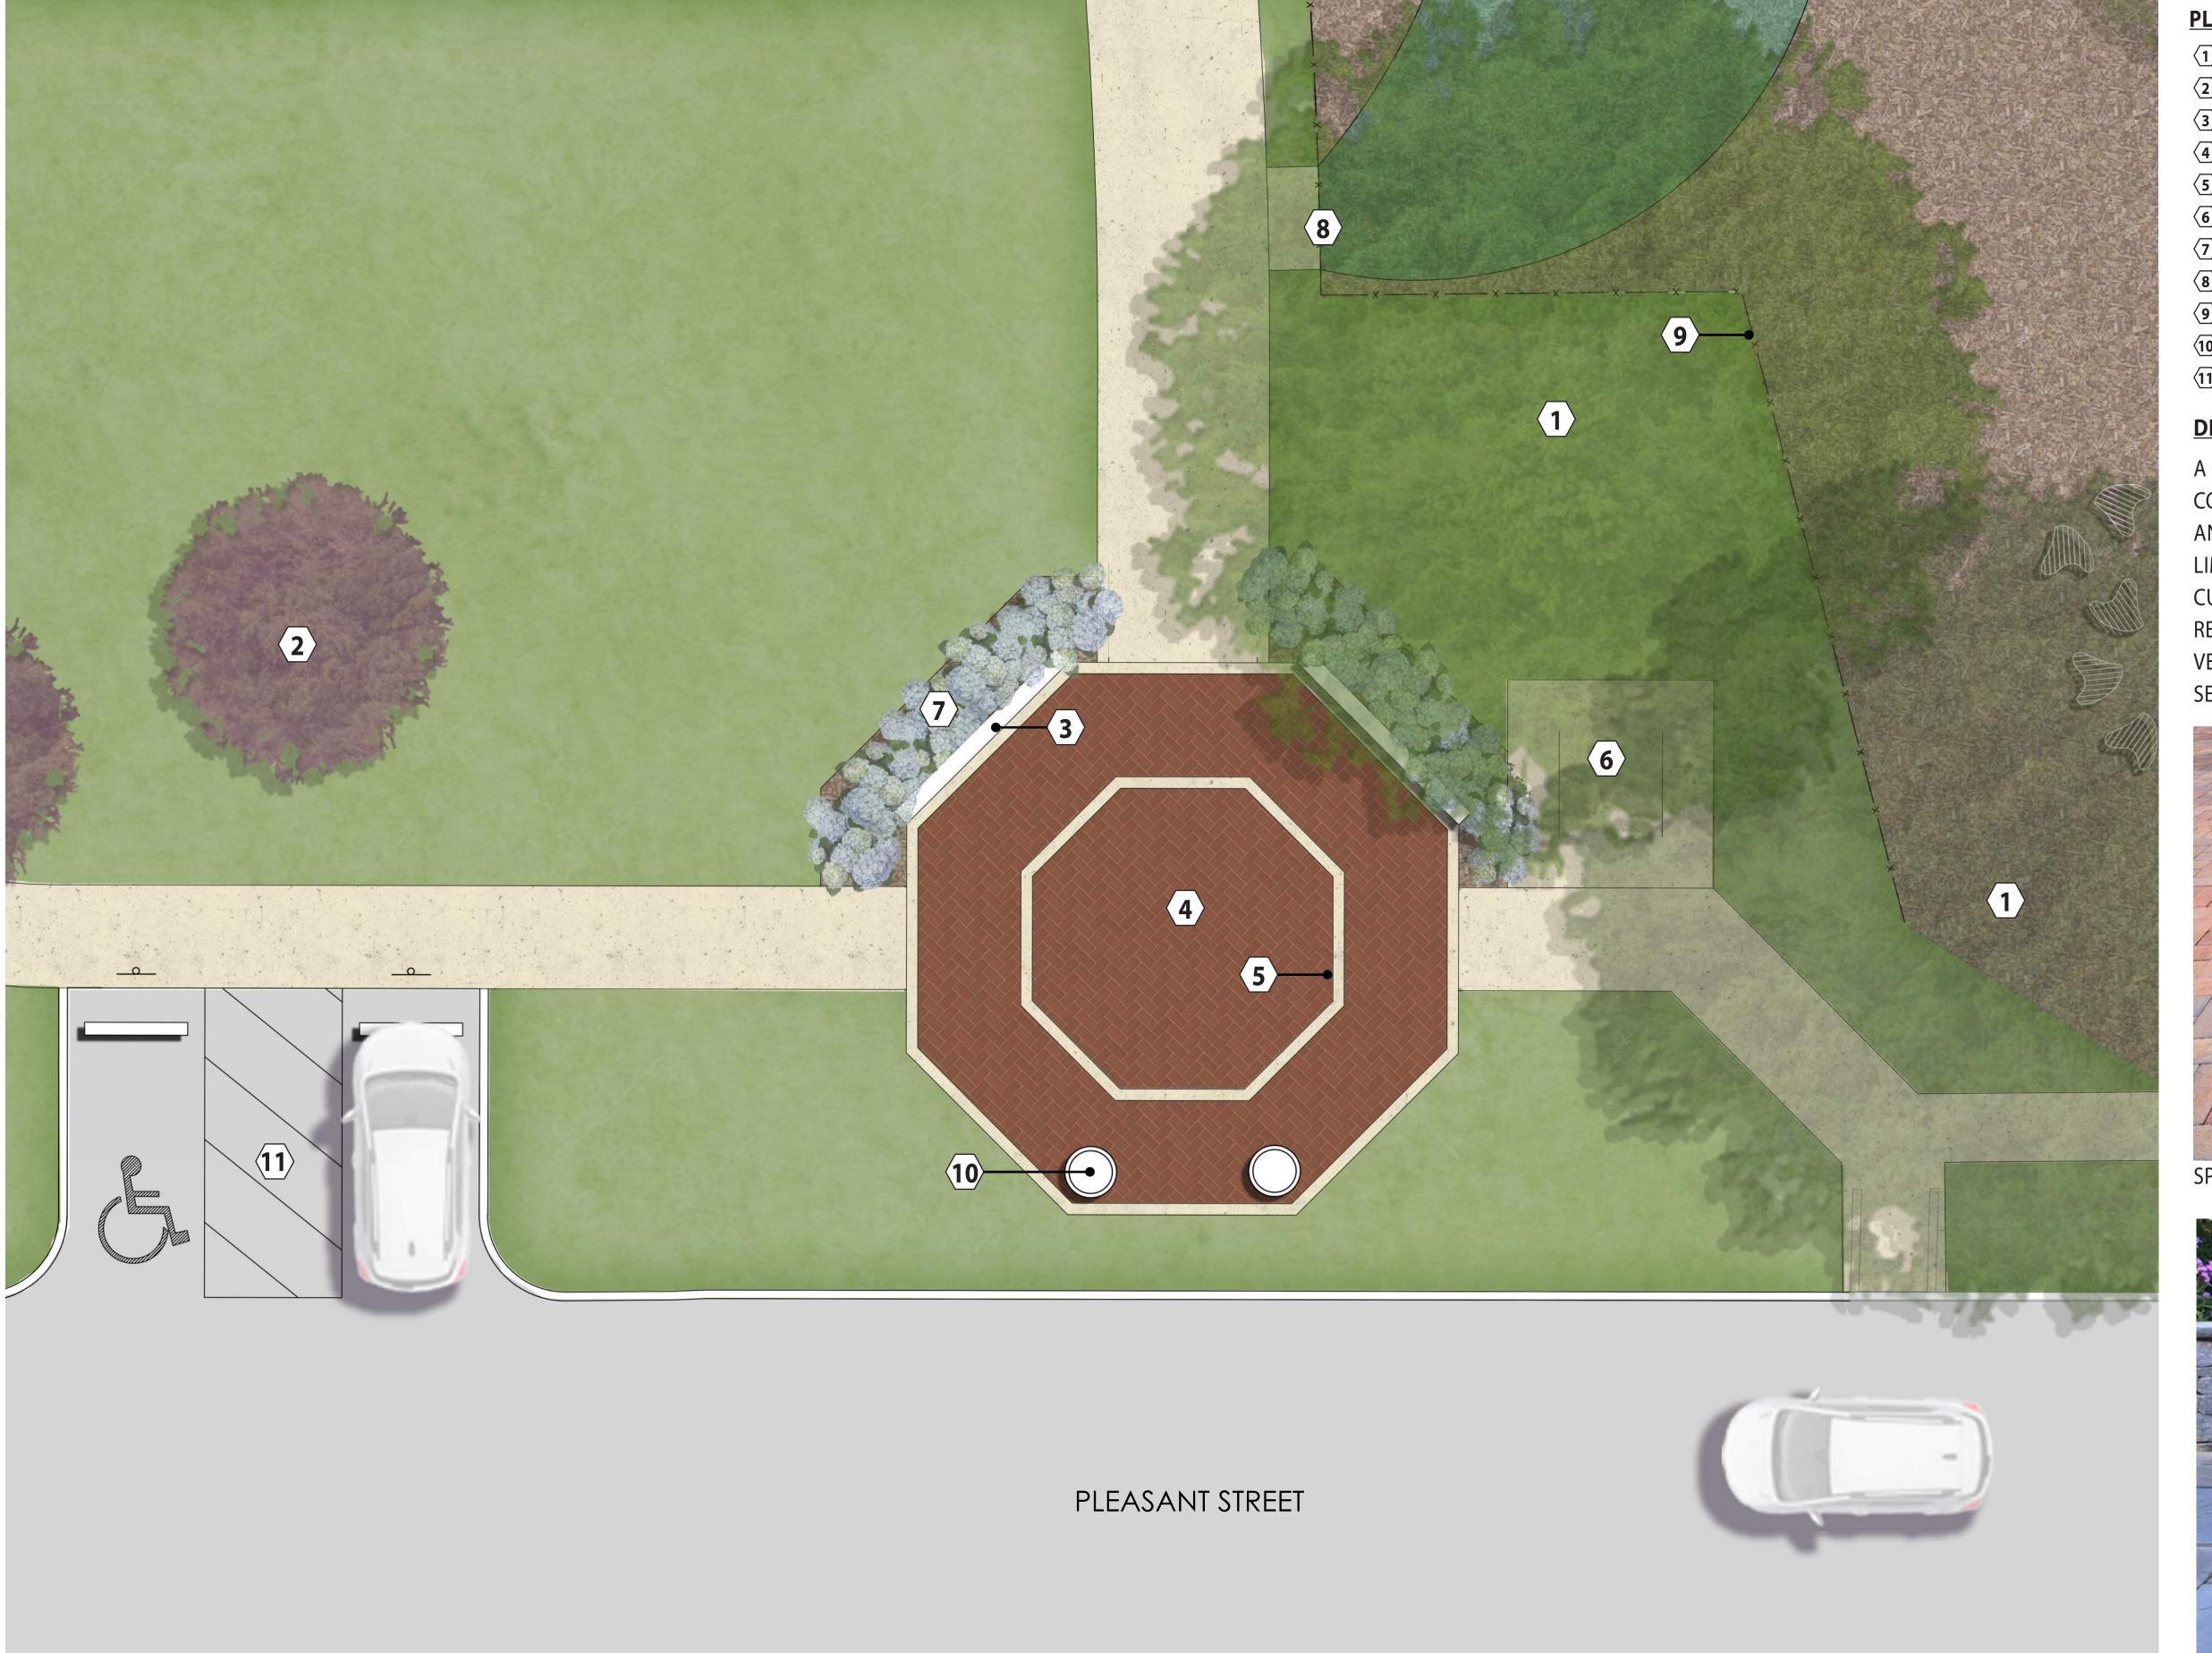

## **PLAN ELEMENTS**

- 1 EXISTING TREES, TYP.
- 2 TREES, TYP.
- 3 LOW LIMESTONE WALL, TYP.
- 4 SPECIALTY PAVERS, TYP.
- 5 CONCRETE BANDING, TYP.
- 6 BIKE RACKS
- 7 PLANTING, TYP.
- 8 RELOCATED PLAYGROUND ENTRANCE
- RECONFIGURED FENCE LINE
- 10 MARIEMONT PLANTERS, TYP.
- 11) 2 ADA PARKING SPACES

## **DESIGN NARRATIVE**

A GEOMETRIC PLAZA CONSISTING OF SPECIALTY PAVEMENT AND CONCRETE BANDING SERVES AS A GATEWAY TO DOGWOOD PARK AND THE CARILLON TOWER. GUIDED BY TWO UNDERSTATED LIMESTONE WALLS, YOUR GAZE IS DRAWN ALONG THE GENTLE CURVE OF THE WALKWAY, LEADING YOU TO THE TOWER. A STRATEGIC RECONFIGURATION OF THE FENCE AND THE REMOVAL OF EXISTING VEGETATION UNVEIL A PANORAMIC VIEW OF THE PARK, CREATING A SENSE OF SPACIOUSNESS THAT ENVELOPS THE PLAZA AREA.