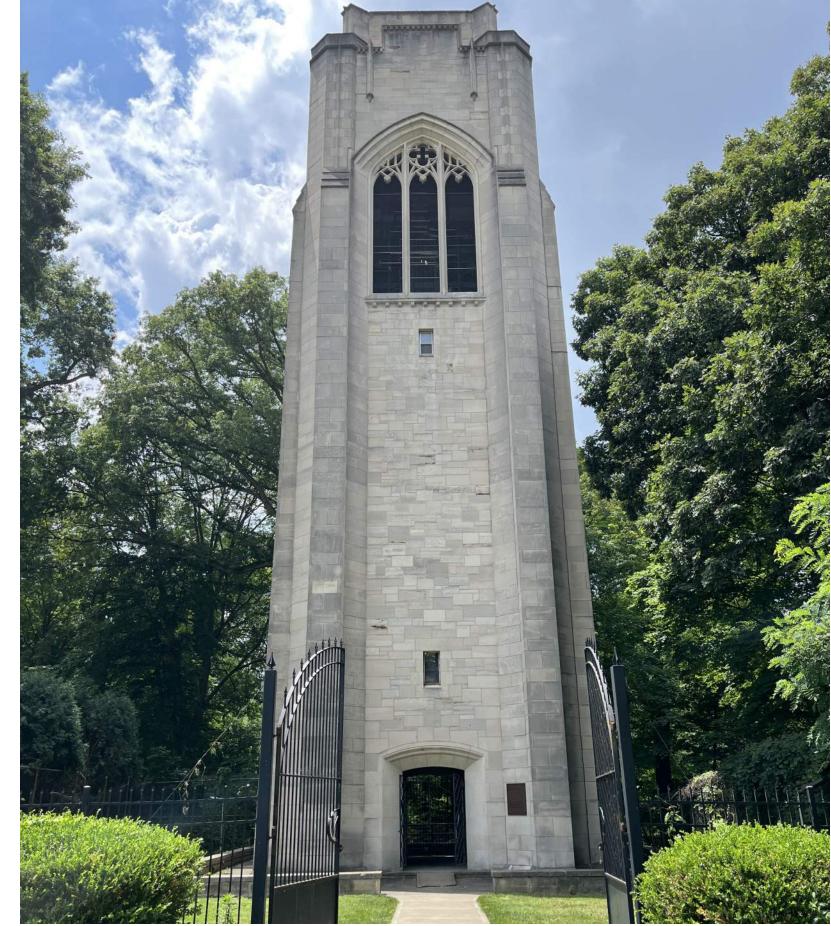

## **DESIGN NARRATIVE**

A GEOMETRIC PLAZA CONSISTING OF SPECIALTY PAVEMENT AND CONCRETE BANDING SERVES AS A GATEWAY TO DOGWOOD PARK AND THE CARILLON TOWER. GUIDED BY TWO UNDERSTATED LIMESTONE WALLS, YOUR GAZE IS DRAWN ALONG THE GENTLE CURVE OF THE WALKWAY, LEADING YOU TO THE TOWER. A STRATEGIC RECONFIGURATION OF THE FENCE AND THE REMOVAL OF EXISTING VEGETATION UNVEIL A PANORAMIC VIEW OF THE PARK, CREATING A SENSE OF SPACIOUSNESS THAT ENVELOPS THE PLAZA AREA.

## **DESIGN NARRATIVE**

A GENTLE CURVED PLAZA WITH LIMESTONE SEAT WALLS IS NESTLED BETWEEN THE PLAYGROUND AND BALL FIELDS, BECKONING YOUR EYE TOWARD THE STATELY CARILLON TOWER. SEAT WALLS ENCOURAGE VISITORS TO PAUSE, REFLECT AND SPEND TIME IN THE SPACE. A LOW WALL ALONG PLEASANT STREET OFFERS OPPORTUNITY FOR SIGNAGE. LANDSCAPING IS STATELY BUT MINIMAL, PROVIDING POPS OF SEASONAL COLOR AND OPPORTUNITY FOR ICONIC MARIEMONT PLANTERS.