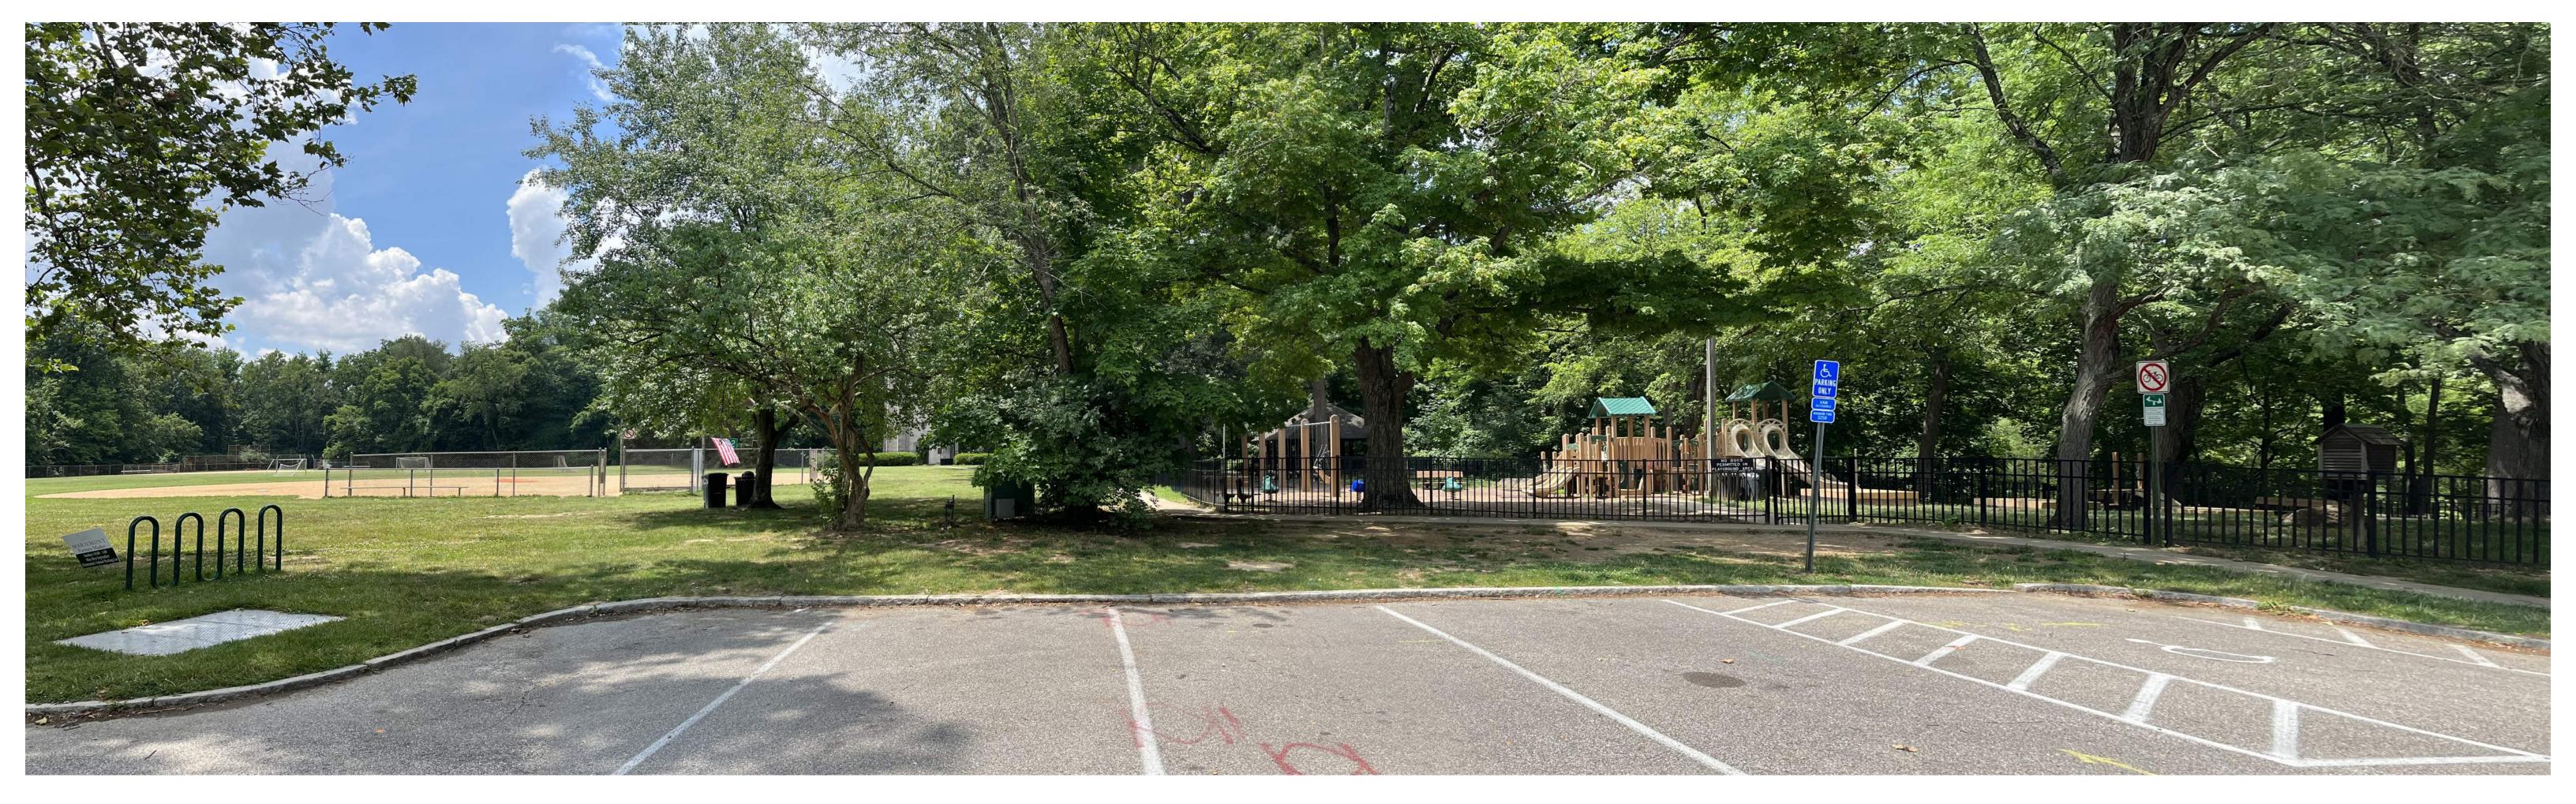

## **DESIGN NARRATIVE**

A GEOMETRIC PLAZA CONSISTING OF SPECIALTY PAVEMENT AND CONCRETE BANDING SERVES AS A GATEWAY TO DOGWOOD PARK AND THE CARILLON TOWER. GUIDED BY TWO UNDERSTATED LIMESTONE WALLS, YOUR GAZE IS DRAWN ALONG THE GENTLE CURVE OF THE WALKWAY, LEADING YOU TO THE TOWER. A STRATEGIC RECONFIGURATION OF THE FENCE AND THE REMOVAL OF EXISTING VEGETATION UNVEIL A PANORAMIC VIEW OF THE PARK, CREATING A SENSE OF SPACIOUSNESS THAT ENVELOPS THE PLAZA AREA.