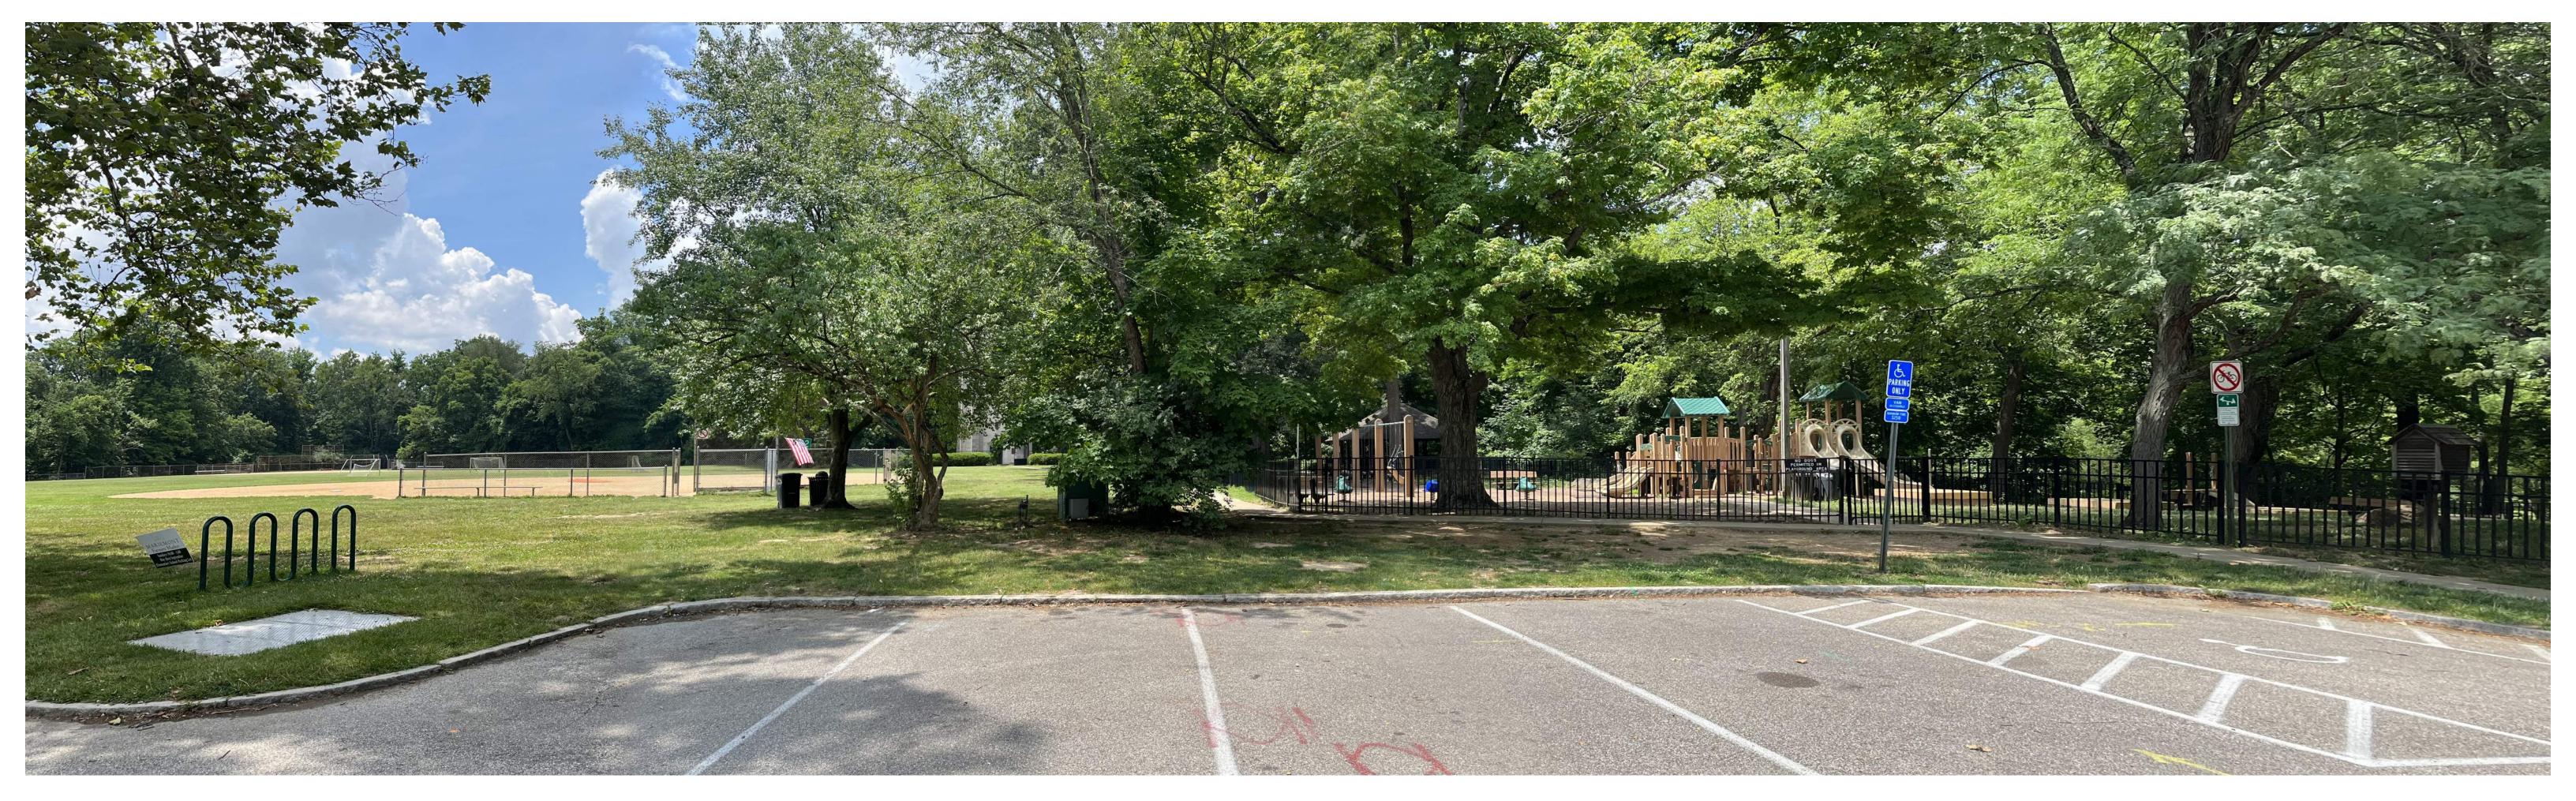

## **DESIGN NARRATIVE**

A GEOMETRIC PLAZA CONSISTING OF SPECIALTY PAVEMENT AND CONCRETE BANDING SERVES AS A GATEWAY TO DOGWOOD PARK AND THE CARILLON TOWER. GUIDED BY TWO UNDERSTATED LIMESTONE WALLS, YOUR GAZE IS DRAWN ALONG THE GENTLE CURVE OF THE WALKWAY, LEADING YOU TO THE TOWER. A STRATEGIC RECONFIGURATION OF THE FENCE AND THE REMOVAL OF EXISTING VEGETATION UNVEIL A PANORAMIC VIEW OF THE PARK, CREATING A SENSE OF SPACIOUSNESS THAT ENVELOPS THE PLAZA AREA.

## **DESIGN NARRATIVE**

A GENTLE CURVED PLAZA WITH LIMESTONE SEAT WALLS IS NESTLED BETWEEN THE PLAYGROUND AND BALL FIELDS, BECKONING YOUR EYE TOWARD THE STATELY CARILLON TOWER. SEAT WALLS ENCOURAGE VISITORS TO PAUSE, REFLECT AND SPEND TIME IN THE SPACE. A LOW WALL ALONG PLEASANT STREET OFFERS OPPORTUNITY FOR SIGNAGE. LANDSCAPING IS STATELY BUT MINIMAL, PROVIDING POPS OF SEASONAL COLOR AND OPPORTUNITY FOR ICONIC MARIEMONT PLANTERS.