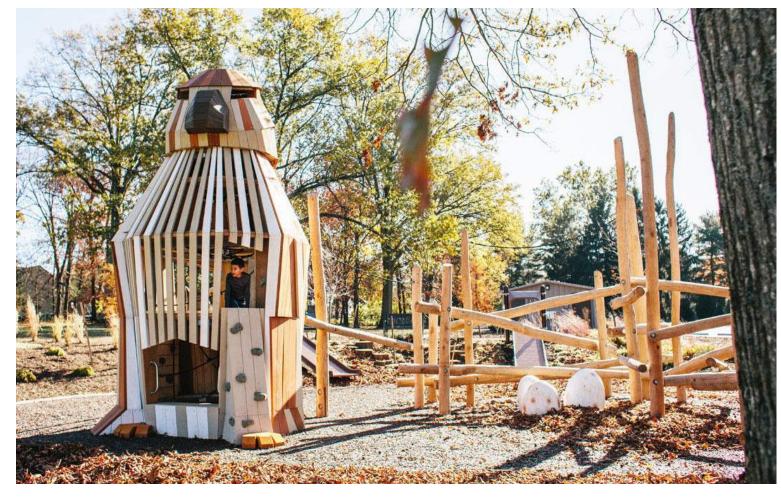

## **DESIGN NARRATIVE**

A GENTLE CURVED PLAZA WITH LIMESTONE SEAT WALLS IS NESTLED BETWEEN THE PLAYGROUND AND BALL FIELDS, BECKONING YOUR EYE TOWARD THE STATELY CARILLON TOWER. SEAT WALLS ENCOURAGE VISITORS TO PAUSE, REFLECT AND SPEND TIME IN THE SPACE. A LOW WALL ALONG PLEASANT STREET OFFERS OPPORTUNITY FOR SIGNAGE. LANDSCAPING IS STATELY BUT MINIMAL, PROVIDING POPS OF SEASONAL COLOR AND OPPORTUNITY FOR ICONIC MARIEMONT PLANTERS.