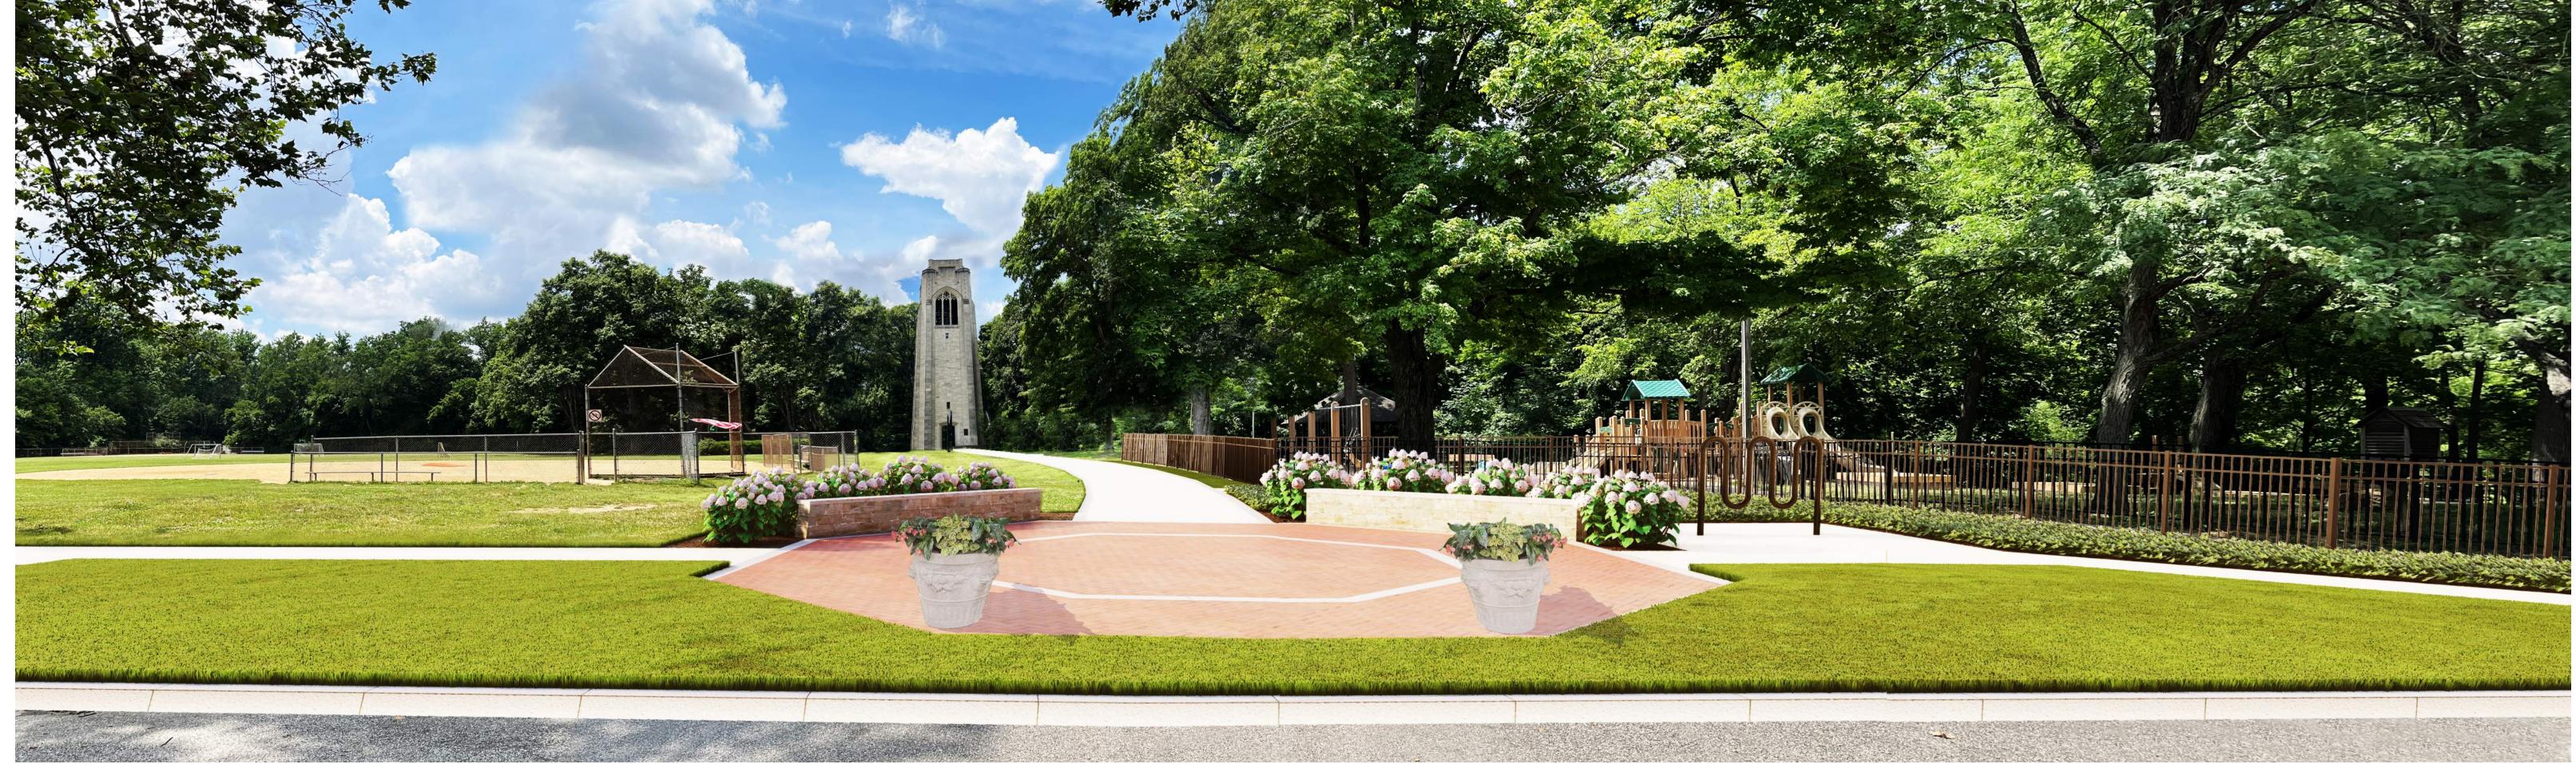

## **PLAN ELEMENTS**

- 1 EXISTING TREES, TYP.
- 2 TREES, TYP.
- 3 LOW LIMESTONE WALL, TYP.
- 4 SPECIALTY PAVERS, TYP.
- 5 CONCRETE BANDING, TYP.
- 6 BIKE RACKS
- 7 PLANTING, TYP.
- 8 RELOCATED PLAYGROUND ENTRANCE
- RECONFIGURED FENCE LINE
- 10 MARIEMONT PLANTERS, TYP.
- 11) 2 ADA PARKING SPACES

## **DESIGN NARRATIVE**

A GEOMETRIC PLAZA CONSISTING OF SPECIALTY PAVEMENT AND CONCRETE BANDING SERVES AS A GATEWAY TO DOGWOOD PARK AND THE CARILLON TOWER. GUIDED BY TWO UNDERSTATED LIMESTONE WALLS, YOUR GAZE IS DRAWN ALONG THE GENTLE CURVE OF THE WALKWAY, LEADING YOU TO THE TOWER. A STRATEGIC RECONFIGURATION OF THE FENCE AND THE REMOVAL OF EXISTING VEGETATION UNVEIL A PANORAMIC VIEW OF THE PARK, CREATING A SENSE OF SPACIOUSNESS THAT ENVELOPS THE PLAZA AREA.