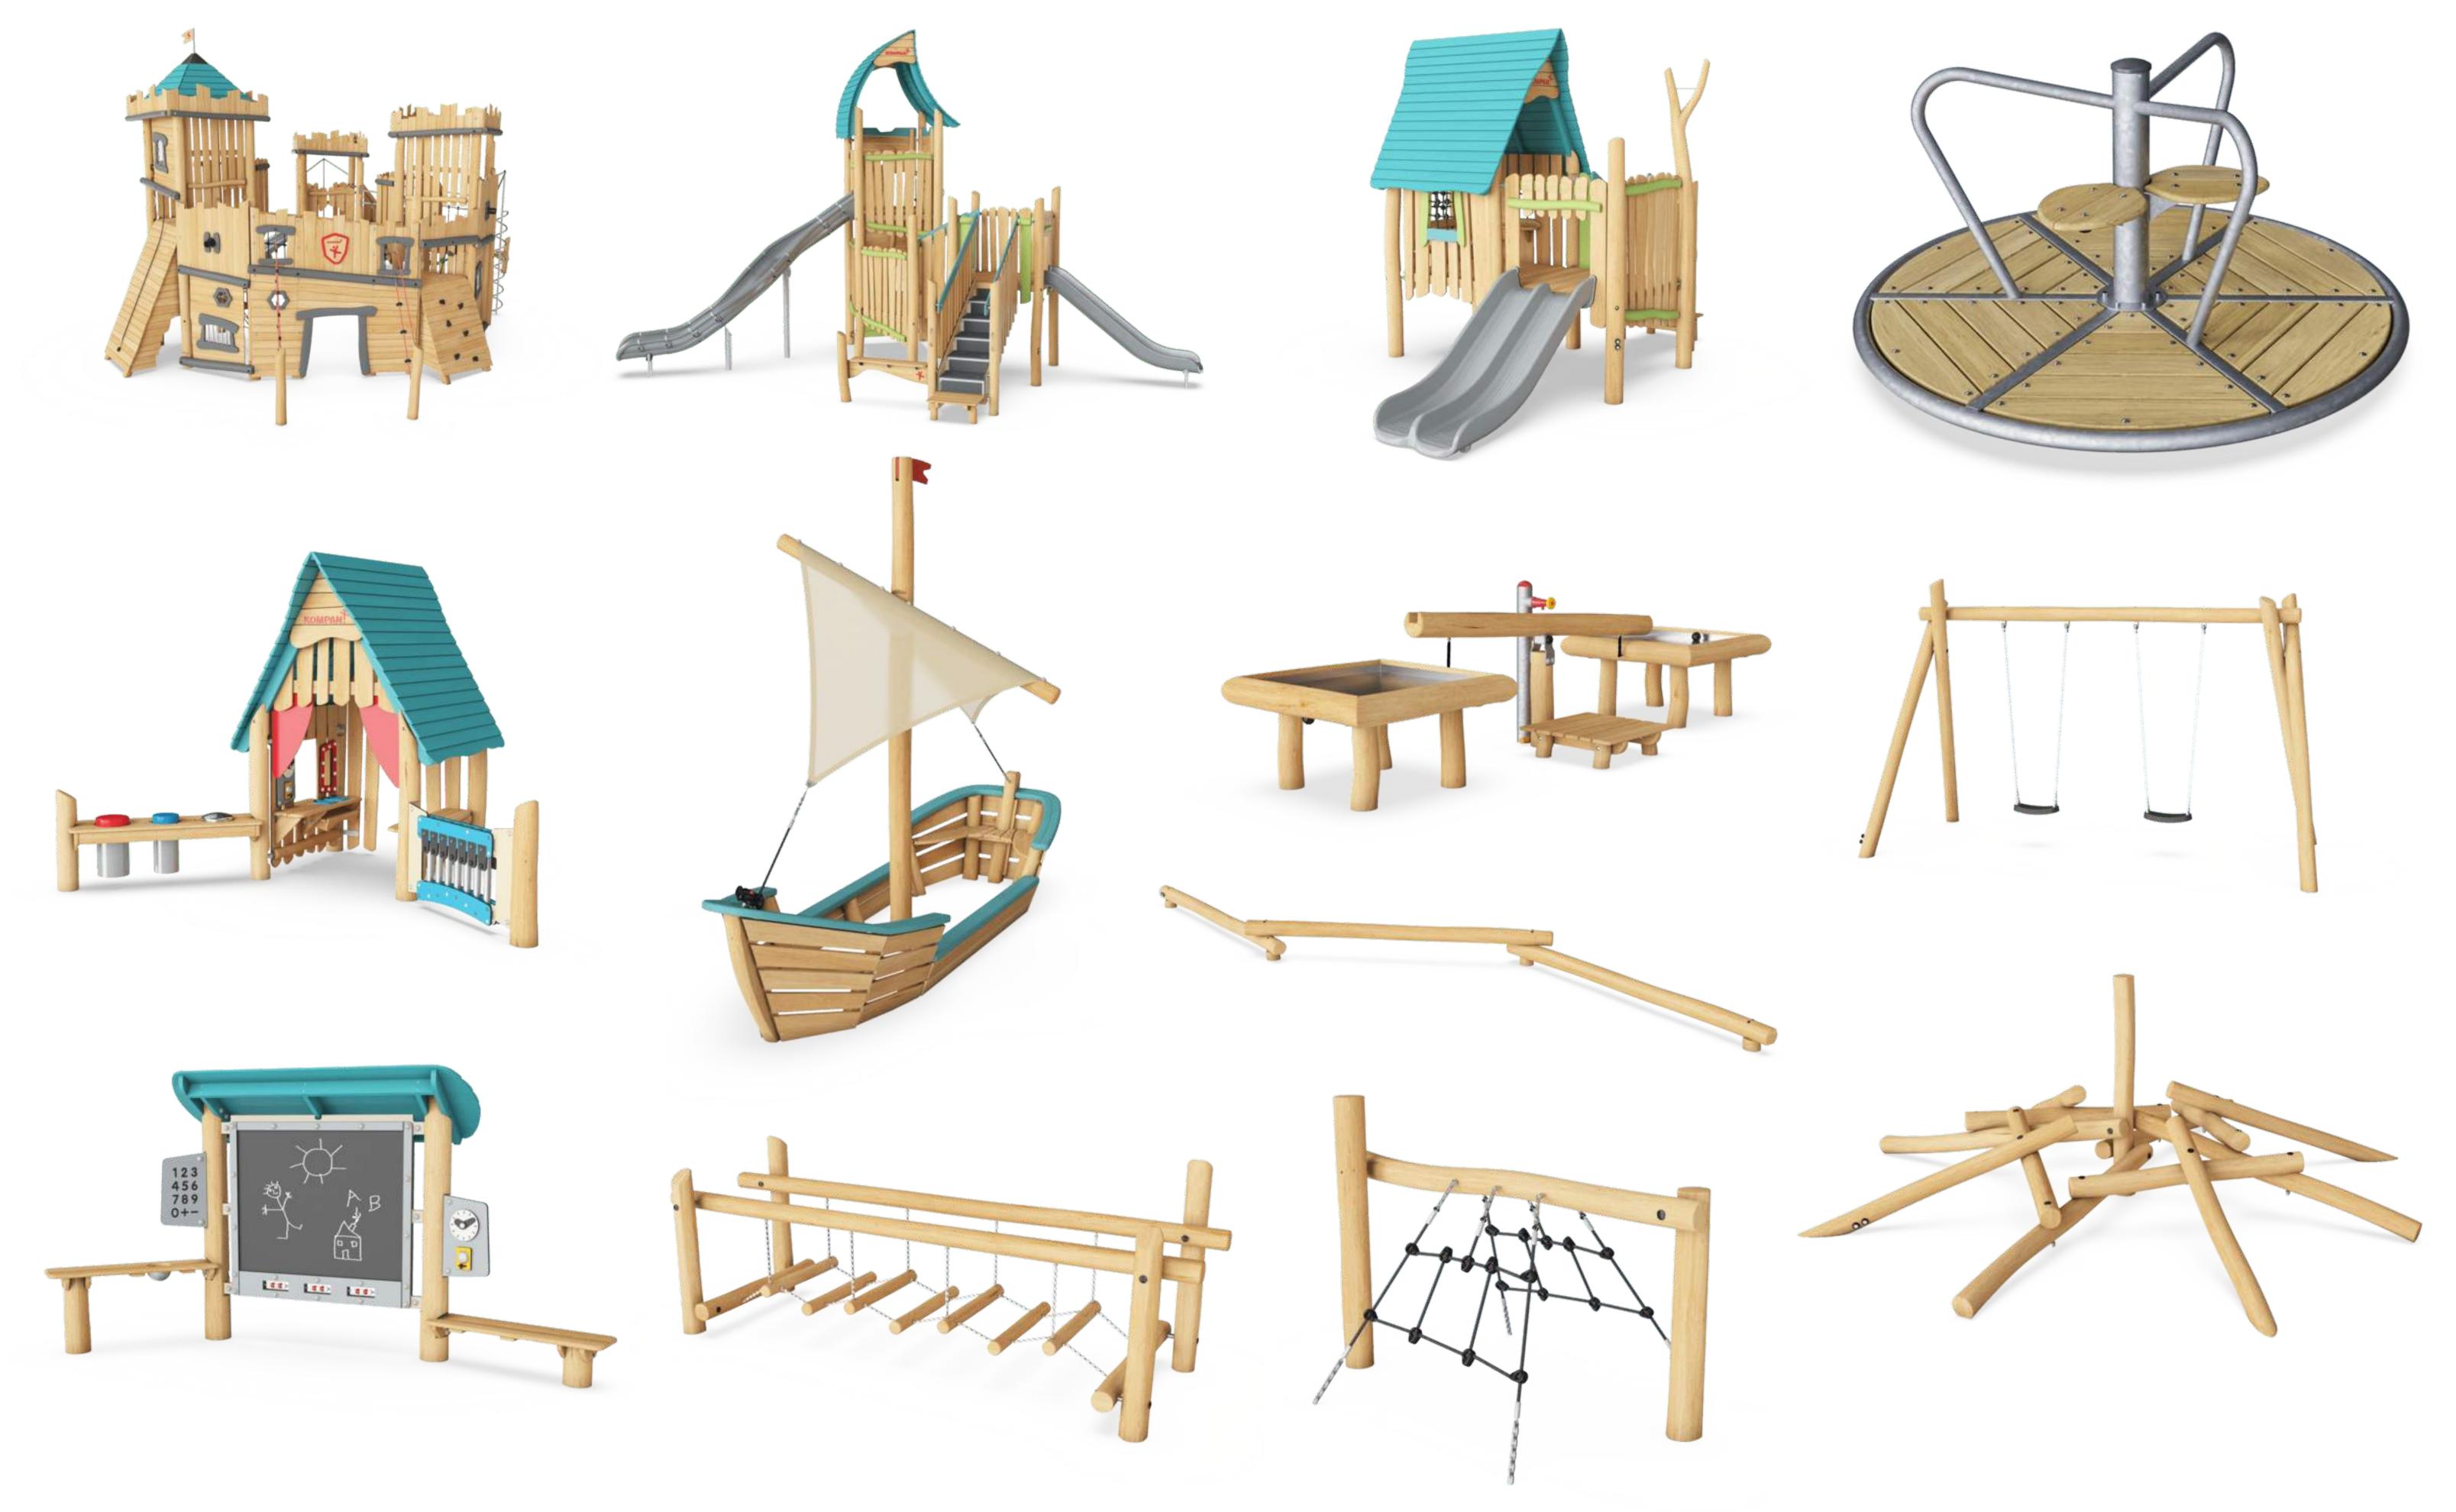

## **PLAN ELEMENTS**

- 1 EXISTING TREES, TYP.
- 2 TREES, TYP.
- 3 LOW LIMESTONE WALL, TYP.
- 4 SPECIALTY PAVERS, TYP.
- 5 CONCRETE BANDING, TYP.
- 6 BIKE RACKS
- 7 PLANTING, TYP.
- 8 RELOCATED PLAYGROUND ENTRANCE
- RECONFIGURED FENCE LINE
- 10 MARIEMONT PLANTERS, TYP.
- 11) 2 ADA PARKING SPACES

## PLAN ELEMENTS

- 1 EXISTING TREES, TYP.
- 2 TREES, TYP.
- 3 LIMESTONE SEAT WALL, TYP.
- 4 CONCRETE, TYP.
- 5 PAVER BANDING, TYP.
- 6 PLANTING, TYP.
- 7 RELOCATED PLAYGROUND ENTRANCE
- 8 EXPANDED FENCE LINE
- MARIEMONT PLANTERS, TYP.
- 10 2 ADA PARKING SPACES