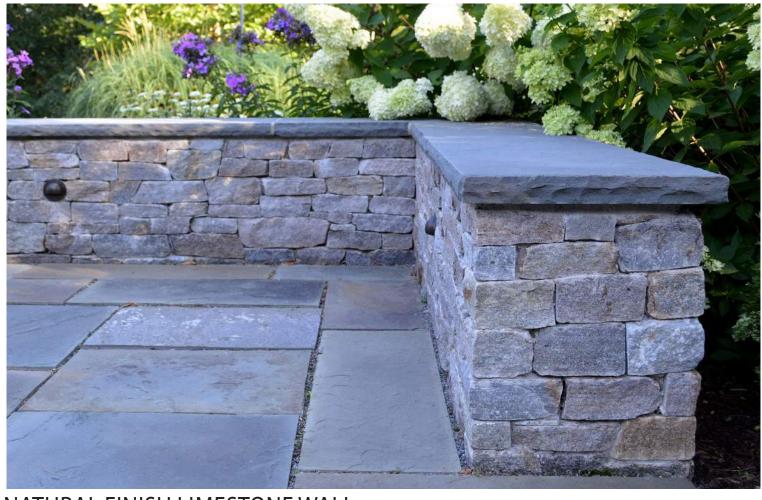

LEMENTS**

- 1 EXISTING TREES, TYP.
- 2 TREES, TYP.
- 3 LOW LIMESTONE WALL, TYP.
- 4 SPECIALTY PAVERS, TYP.
- 5 CONCRETE BANDING, TYP.
- 6 BIKE RACKS
- 7 PLANTING, TYP.
- 8 RELOCATED PLAYGROUND ENTRANCE
- RECONFIGURED FENCE LINE
- 10 MARIEMONT PLANTERS, TYP.
- 11) 2 ADA PARKING SPACES

## **DESIGN NARRATIVE**

A GEOMETRIC PLAZA CONSISTING OF SPECIALTY PAVEMENT AND CONCRETE BANDING SERVES AS A GATEWAY TO DOGWOOD PARK AND THE CARILLON TOWER. GUIDED BY TWO UNDERSTATED LIMESTONE WALLS, YOUR GAZE IS DRAWN ALONG THE GENTLE CURVE OF THE WALKWAY, LEADING YOU TO THE TOWER. A STRATEGIC RECONFIGURATION OF THE FENCE AND THE REMOVAL OF EXISTING VEGETATION UNVEIL A PANORAMIC VIEW OF THE PARK, CREATING A SENSE OF SPACIOUSNESS THAT ENVELOPS THE PLAZA AREA.



SPECIALTY BRICK PAVING WITH CONCRETE BANDING



NATURAL FINISH LIMESTONE WALL











## PLAN ELEMENTS

- 1 EXISTING TREES, TYP.
- 2 TREES, TYP.
- 3 LIMESTONE SEAT WALL, TYP.
- 4 CONCRETE, TYP.
- 5 PAVER BANDING, TYP.
- 6 PLANTING, TYP.
- 7 RELOCATED PLAYGROUND ENTRANCE
- 8 EXPANDED FENCE LINE
- MARIEMONT PLANTERS, TYP.
- 10 2 ADA PARKING SPACES

## **DESIGN NARRATIVE**

A GENTLE CURVED PLAZA WITH LIMESTONE SEAT WALLS IS NESTLED BETWEEN THE PLAYGROUND AND BALL FIELDS, BECKONING YOUR EYE TOWARD THE STATELY CARILLON TOWER. SEAT WALLS ENCOURAGE VISITORS TO PAUSE, REFLECT AND SPEND TIME IN THE SPACE. A LOW WALL ALONG PLEASANT STREET OFFERS OPPORTUNITY FOR SIGNAGE. LANDSCAPING IS STATELY BUT MINIMAL, PROVIDING POPS OF SEASONAL COLOR AND OPPORTUNITY FOR ICONIC MARIEMONT PLANTERS.



CONCRETE PAVING WITH BRICK PAVER BANDING



SMOOTH FINI