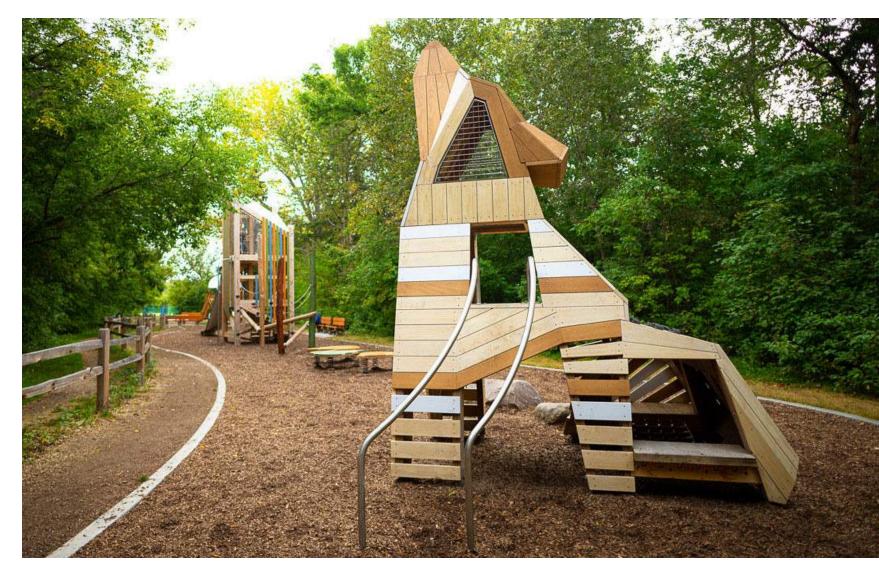

## PLAN ELEMENTS

- 1 EXISTING TREES, TYP.
- 2 TREES, TYP.
- 3 LIMESTONE SEAT WALL, TYP.
- 4 CONCRETE, TYP.
- 5 PAVER BANDING, TYP.
- 6 PLANTING, TYP.
- 7 RELOCATED PLAYGROUND ENTRANCE
- 8 EXPANDED FENCE LINE
- MARIEMONT PLANTERS, TYP.
- 10 2 ADA PARKING SPACES

## **DESIGN NARRATIVE**

A GENTLE CURVED PLAZA WITH LIMESTONE SEAT WALLS IS NESTLED BETWEEN THE PLAYGROUND AND BALL FIELDS, BECKONING YOUR EYE TOWARD THE STATELY CARILLON TOWER. SEAT WALLS ENCOURAGE VISITORS TO PAUSE, REFLECT AND SPEND TIME IN THE SPACE. A LOW WALL ALONG PLEASANT STREET OFFERS OPPORTUNITY FOR SIGNAGE. LANDSCAPING IS STATELY BUT MINIMAL, PROVIDING POPS OF SEASONAL COLOR AND OPPORTUNITY FOR ICONIC MARIEMONT PLANTERS.