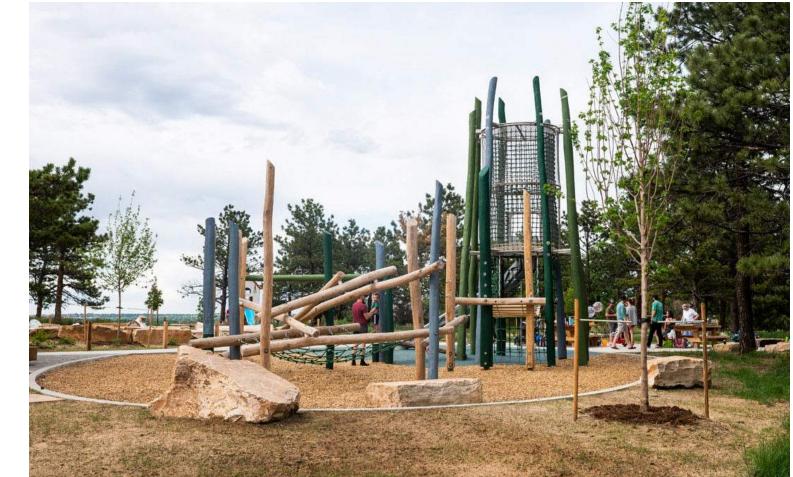

## **DESIGN NARRATIVE**

A GEOMETRIC PLAZA CONSISTING OF SPECIALTY PAVEMENT AND CONCRETE BANDING SERVES AS A GATEWAY TO DOGWOOD PARK AND THE CARILLON TOWER. GUIDED BY TWO UNDERSTATED LIMESTONE WALLS, YOUR GAZE IS DRAWN ALONG THE GENTLE CURVE OF THE WALKWAY, LEADING YOU TO THE TOWER. A STRATEGIC RECONFIGURATION OF THE FENCE AND THE REMOVAL OF EXISTING VEGETATION UNVEIL A PANORAMIC VIEW OF THE PARK, CREATING A SENSE OF SPACIOUSNESS THAT ENVELOPS THE PLAZA AREA.

## **DESIGN NARRATIVE**

A GENTLE CURVED PLAZA WITH LIMESTONE SEAT WALLS IS NESTLED BETWEEN THE PLAYGROUND AND BALL FIELDS, BECKONING YOUR EYE TOWARD THE STATELY CARILLON TOWER. SEAT WALLS ENCOURAGE VISITORS TO PAUSE, REFLECT AND SPEND TIME IN THE SPACE. A LOW WALL ALONG PLEASANT STREET OFFERS OPPORTUNITY FOR SIGNAGE. LANDSCAPING IS STATELY BUT MINIMAL, PROVIDING POPS OF SEASONAL COLOR AND OPPORTUNITY FOR ICONIC MARIEMONT PLANTERS.