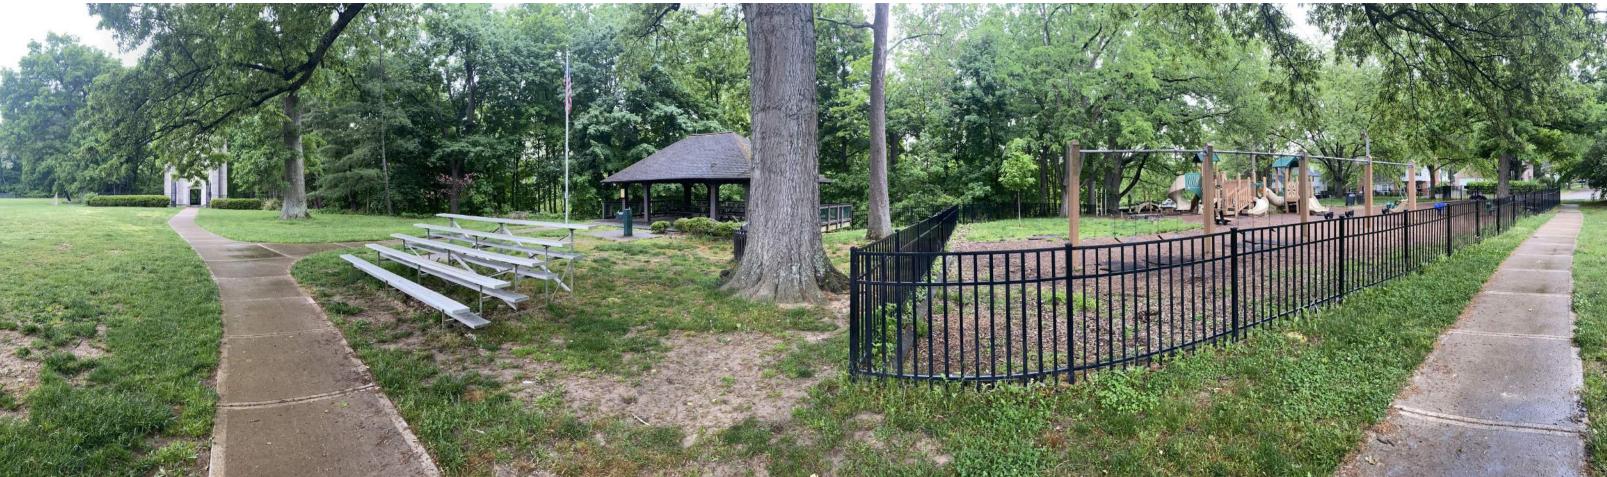

## **DESIGN NARRATIVE**

A GEOMETRIC PLAZA CONSISTING OF SPECIALTY PAVEMENT AND CONCRETE BANDING SERVES AS A GATEWAY TO DOGWOOD PARK AND THE CARILLON TOWER. GUIDED BY TWO UNDERSTATED LIMESTONE WALLS, YOUR GAZE IS DRAWN ALONG THE GENTLE CURVE OF THE WALKWAY, LEADING YOU TO THE TOWER. A STRATEGIC RECONFIGURATION OF THE FENCE AND THE REMOVAL OF EXISTING VEGETATION UNVEIL A PANORAMIC VIEW OF THE PARK, CREATING A SENSE OF SPACIOUSNESS THAT ENVELOPS THE PLAZA AREA.

## **DESIGN NARRATIVE**

A GENTLE CURVED PLAZA WITH LIMESTONE SEAT WALLS IS NESTLED BETWEEN THE PLAYGROUND AND BALL FIELDS, BECKONING YOUR EYE TOWARD THE STATELY CARILLON TOWER. SEAT WALLS ENCOURAGE VISITORS TO PAUSE, REFLECT AND SPEND TIME IN THE SPACE. A LOW WALL ALONG PLEASANT STREET OFFERS OPPORTUNITY FOR SIGNAGE. LANDSCAPING IS STATELY BUT MINIMAL, PROVIDING POPS OF SEASONAL COLOR AND OPPORTUNITY FOR ICONIC MARIEMONT PLANTERS.