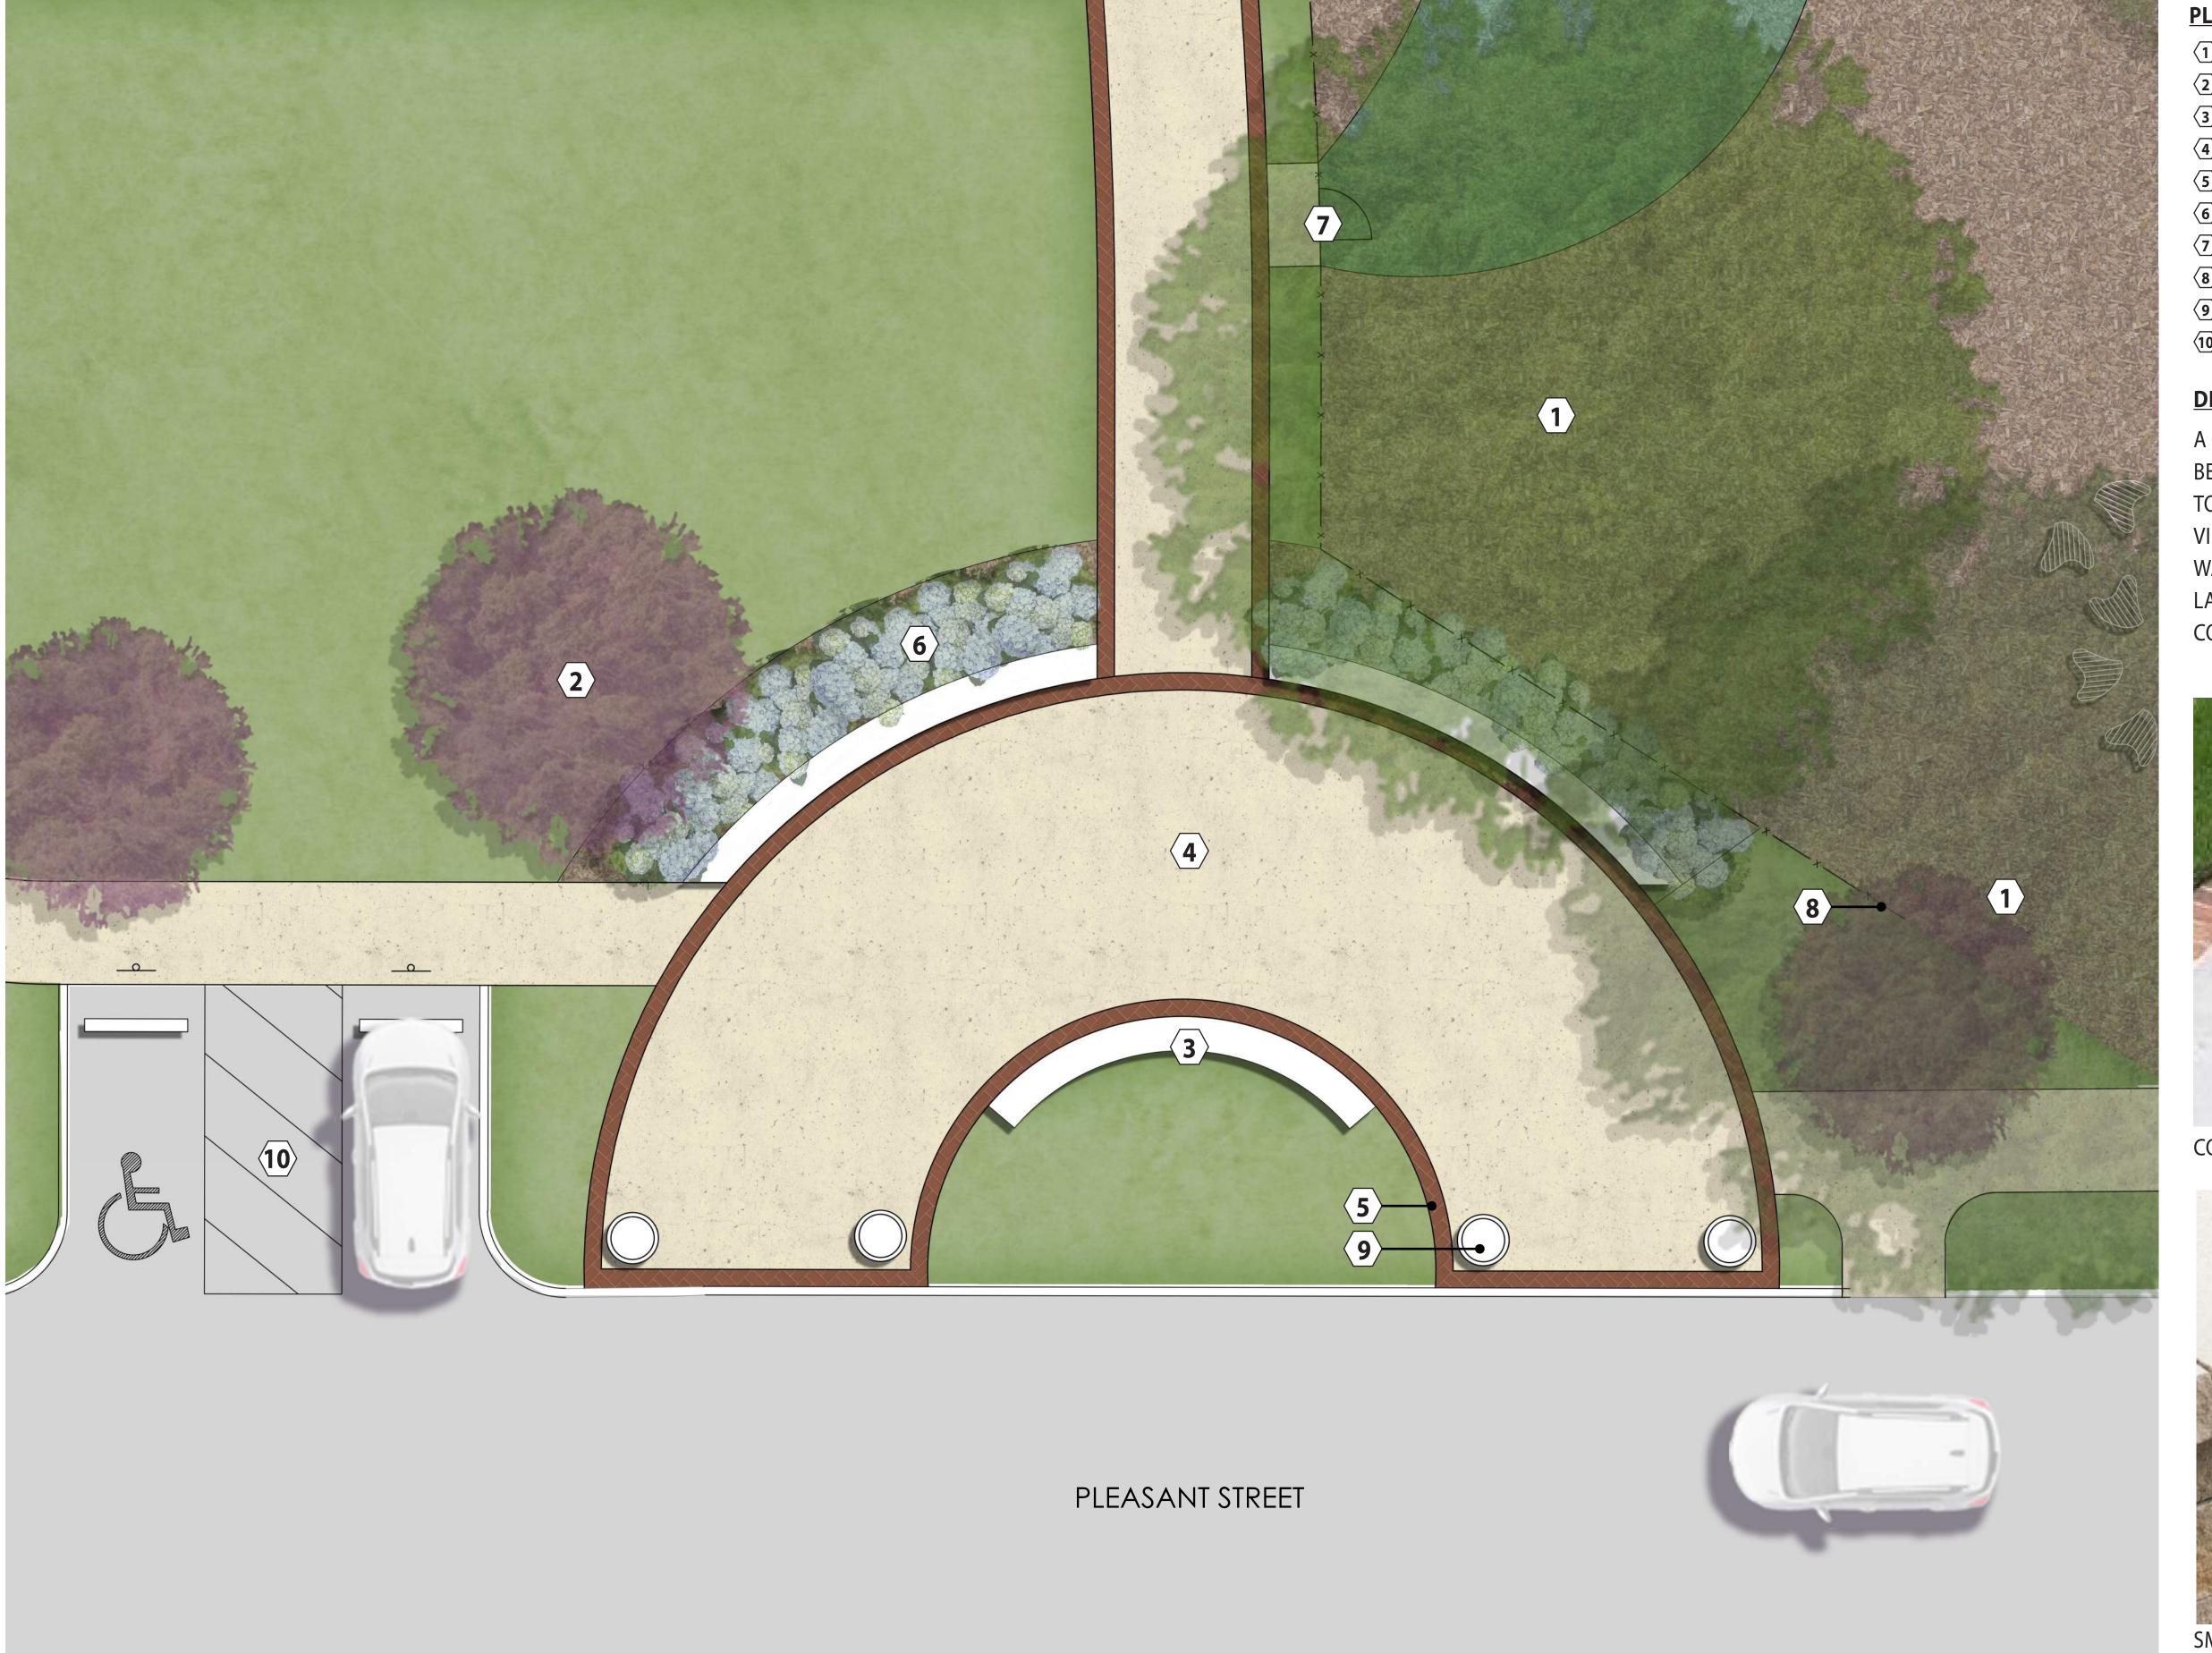

## **PLAN ELEMENTS**

- 1 EXISTING TREES, TYP.
- 2 TREES, TYP.
- 3 LOW LIMESTONE WALL, TYP.
- 4 SPECIALTY PAVERS, TYP.
- 5 CONCRETE BANDING, TYP.
- 6 BIKE RACKS
- 7 PLANTING, TYP.
- 8 RELOCATED PLAYGROUND ENTRANCE
- RECONFIGURED FENCE LINE
- 10 MARIEMONT PLANTERS, TYP.
- 11) 2 ADA PARKING SPACES

## **DESIGN NARRATIVE**

A GEOMETRIC PLAZA CONSISTING OF SPECIALTY PAVEMENT AND CONCRETE BANDING SERVES AS A GATEWAY TO DOGWOOD PARK AND THE CARILLON TOWER. GUIDED BY TWO UNDERSTATED LIMESTONE WALLS, YOUR GAZE IS DRAWN ALONG THE GENTLE CURVE OF THE WALKWAY, LEADING YOU TO THE TOWER. A STRATEGIC RECONFIGURATION OF THE FENCE AND THE REMOVAL OF EXISTING VEGETATION UNVEIL A PANORAMIC VIEW OF THE PARK, CREATING A SENSE OF SPACIOUSNESS THAT ENVELOPS THE PLAZA AREA.