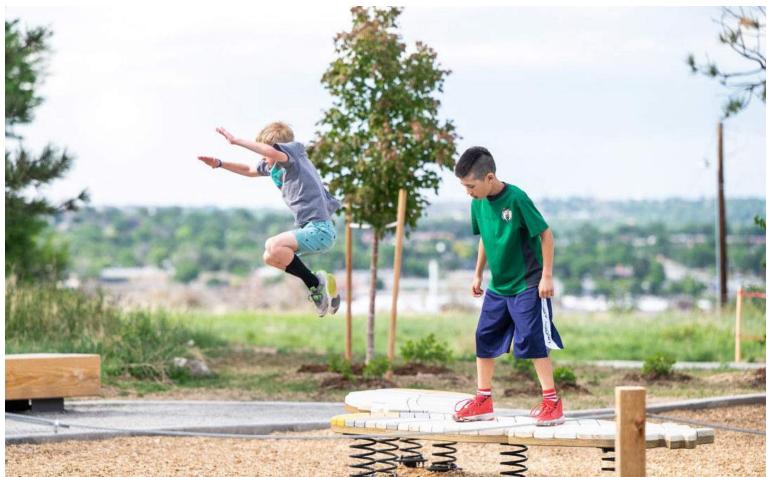

## **DESIGN NARRATIVE**

A GEOMETRIC PLAZA CONSISTING OF SPECIALTY PAVEMENT AND CONCRETE BANDING SERVES AS A GATEWAY TO DOGWOOD PARK AND THE CARILLON TOWER. GUIDED BY TWO UNDERSTATED LIMESTONE WALLS, YOUR GAZE IS DRAWN ALONG THE GENTLE CURVE OF THE WALKWAY, LEADING YOU TO THE TOWER. A STRATEGIC RECONFIGURATION OF THE FENCE AND THE REMOVAL OF EXISTING VEGETATION UNVEIL A PANORAMIC VIEW OF THE PARK, CREATING A SENSE OF SPACIOUSNESS THAT ENVELOPS THE PLAZA AREA.

## **DESIGN NARRATIVE**

A GENTLE CURVED PLAZA WITH LIMESTONE SEAT WALLS IS NESTLED BETWEEN THE PLAYGROUND AND BALL FIELDS, BECKONING YOUR EYE TOWARD THE STATELY CARILLON TOWER. SEAT WALLS ENCOURAGE VISITORS TO PAUSE, REFLECT AND SPEND TIME IN THE SPACE. A LOW WALL ALONG PLEASANT STREET OFFERS OPPORTUNITY FOR SIGNAGE. LANDSCAPING IS STATELY BUT MINIMAL, PROVIDING POPS OF SEASONAL COLOR AND OPPORTUNITY FOR ICONIC MARIEMONT PLANTERS.