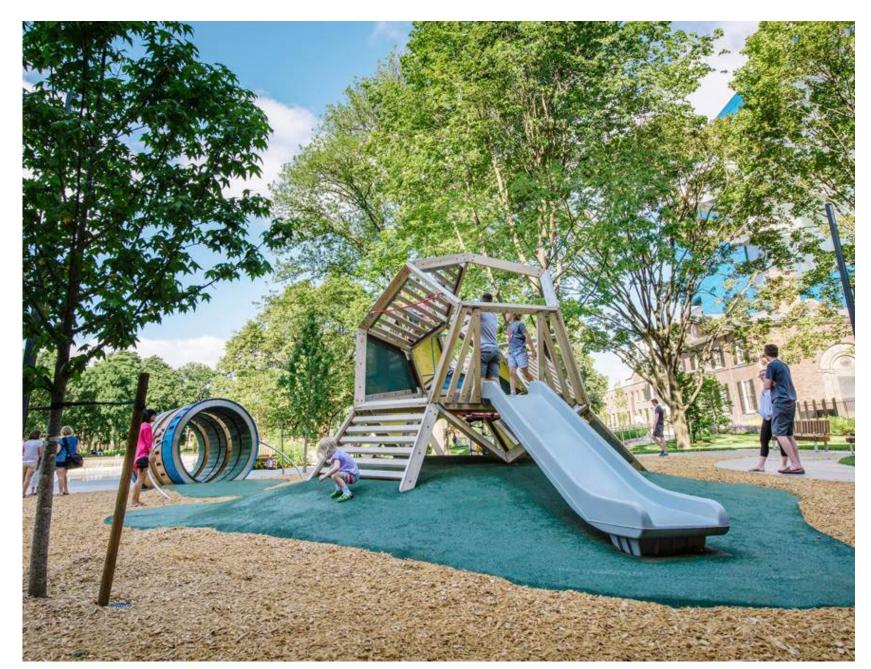

## **PLAN ELEMENTS**

- 1 EXISTING TREES, TYP.
- 2 TREES, TYP.
- 3 LOW LIMESTONE WALL, TYP.
- 4 SPECIALTY PAVERS, TYP.
- 5 CONCRETE BANDING, TYP.
- 6 BIKE RACKS
- 7 PLANTING, TYP.
- 8 RELOCATED PLAYGROUND ENTRANCE
- RECONFIGURED FENCE LINE
- 10 MARIEMONT PLANTERS, TYP.
- 11) 2 ADA PARKING SPACES

## **DESIGN NARRATIVE**

A GEOMETRIC PLAZA CONSISTING OF SPECIALTY PAVEMENT AND CONCRETE BANDING SERVES AS A GATEWAY TO DOGWOOD PARK AND THE CARILLON TOWER. GUIDED BY TWO UNDERSTATED LIMESTONE WALLS, YOUR GAZE IS DRAWN ALONG THE GENTLE CURVE OF THE WALKWAY, LEADING YOU TO THE TOWER. A STRATEGIC RECONFIGURATION OF THE FENCE AND THE REMOVAL OF EXISTING VEGETATION UNVEIL A PANORAMIC VIEW OF THE PARK, CREATING A SENSE OF SPACIOUSNESS THAT ENVELOPS THE PLAZA AREA.