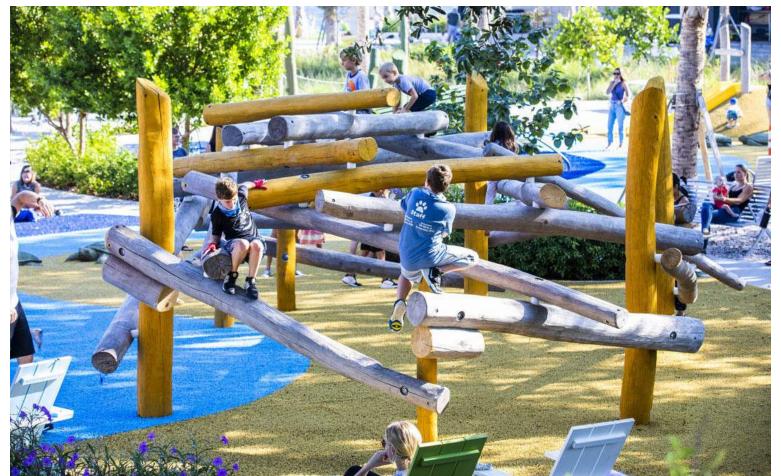

## **DESIGN NARRATIVE**

A GEOMETRIC PLAZA CONSISTING OF SPECIALTY PAVEMENT AND CONCRETE BANDING SERVES AS A GATEWAY TO DOGWOOD PARK AND THE CARILLON TOWER. GUIDED BY TWO UNDERSTATED LIMESTONE WALLS, YOUR GAZE IS DRAWN ALONG THE GENTLE CURVE OF THE WALKWAY, LEADING YOU TO THE TOWER. A STRATEGIC RECONFIGURATION OF THE FENCE AND THE REMOVAL OF EXISTING VEGETATION UNVEIL A PANORAMIC VIEW OF THE PARK, CREATING A SENSE OF SPACIOUSNESS THAT ENVELOPS THE PLAZA AREA.