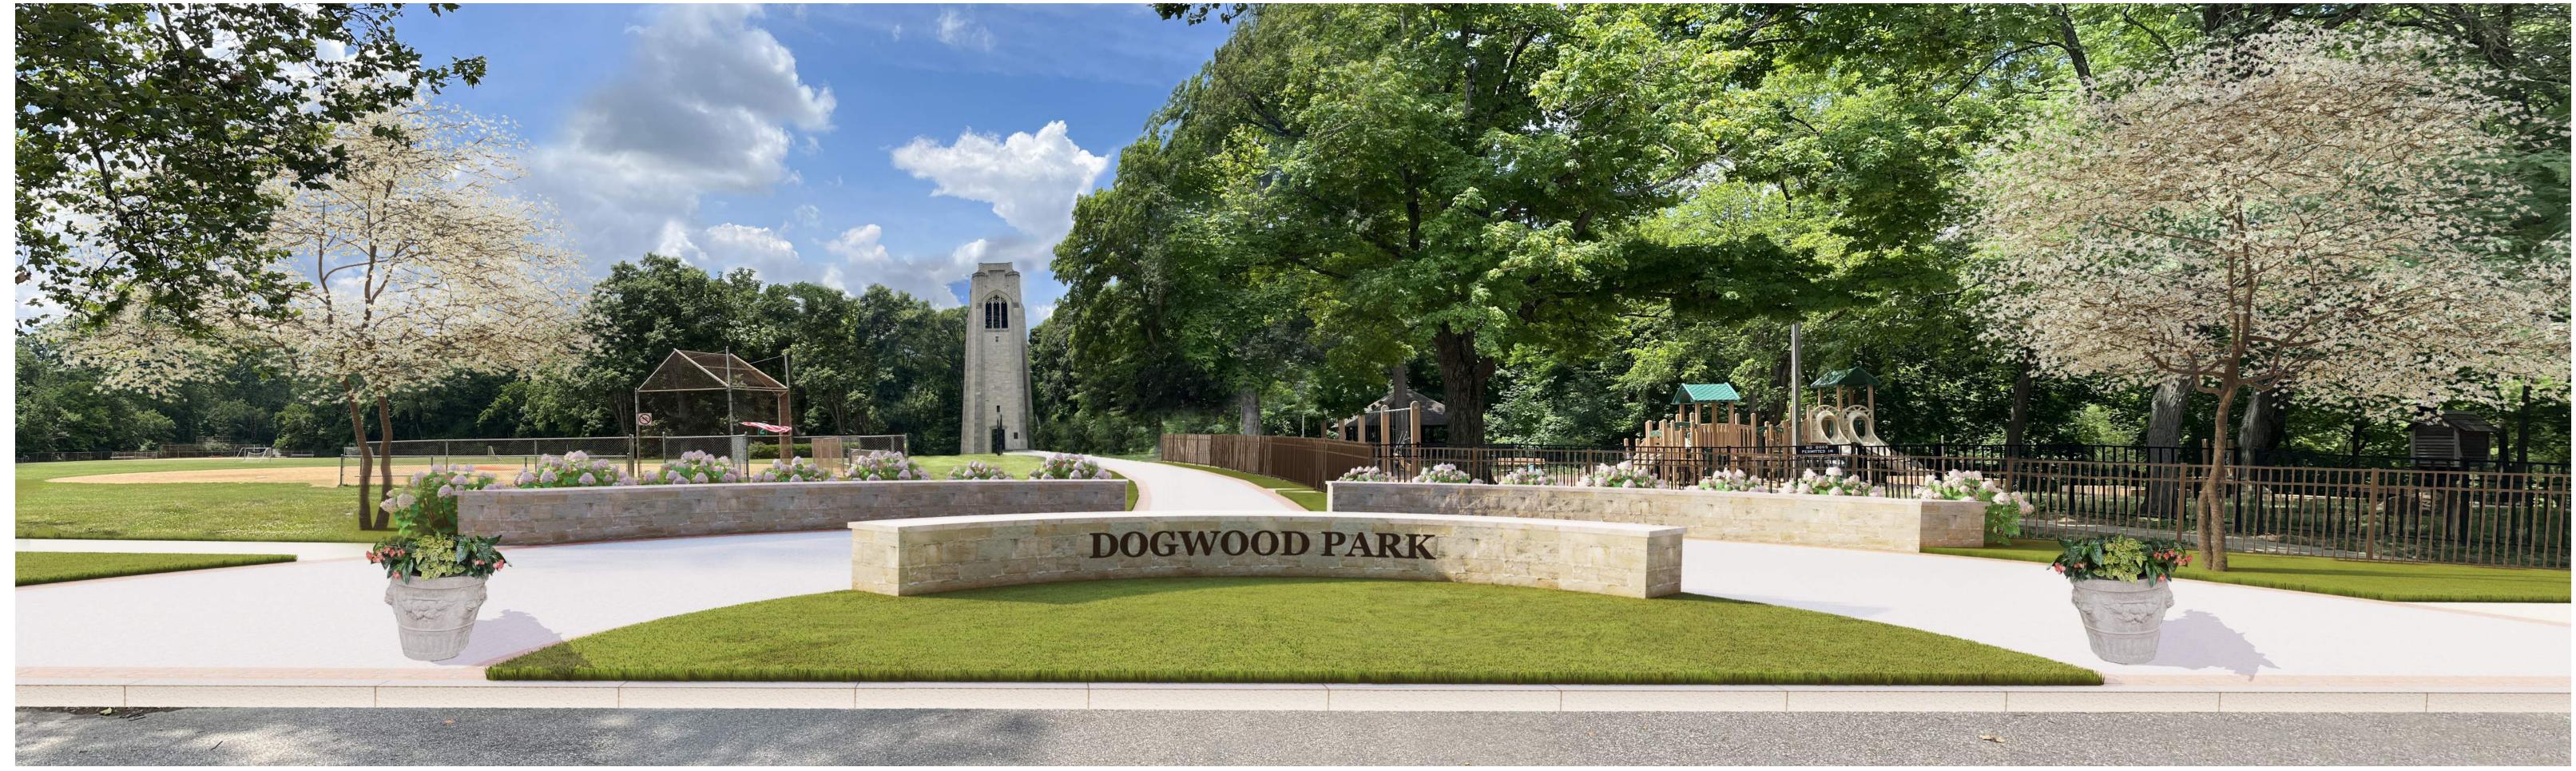

## **DESIGN NARRATIVE**

A GEOMETRIC PLAZA CONSISTING OF SPECIALTY PAVEMENT AND CONCRETE BANDING SERVES AS A GATEWAY TO DOGWOOD PARK AND THE CARILLON TOWER. GUIDED BY TWO UNDERSTATED LIMESTONE WALLS, YOUR GAZE IS DRAWN ALONG THE GENTLE CURVE OF THE WALKWAY, LEADING YOU TO THE TOWER. A STRATEGIC RECONFIGURATION OF THE FENCE AND THE REMOVAL OF EXISTING VEGETATION UNVEIL A PANORAMIC VIEW OF THE PARK, CREATING A SENSE OF SPACIOUSNESS THAT ENVELOPS THE PLAZA AREA.

## **DESIGN NARRATIVE**

A GENTLE CURVED PLAZA WITH LIMESTONE SEAT WALLS IS NESTLED BETWEEN THE PLAYGROUND AND BALL FIELDS, BECKONING YOUR EYE TOWARD THE STATELY CARILLON TOWER. SEAT WALLS ENCOURAGE VISITORS TO PAUSE, REFLECT AND SPEND TIME IN THE SPACE. A LOW WALL ALONG PLEASANT STREET OFFERS OPPORTUNITY FOR SIGNAGE. LANDSCAPING IS STATELY BUT MINIMAL, PROVIDING POPS OF SEASONAL COLOR AND OPPORTUNITY FOR ICONIC MARIEMONT PLANTERS.