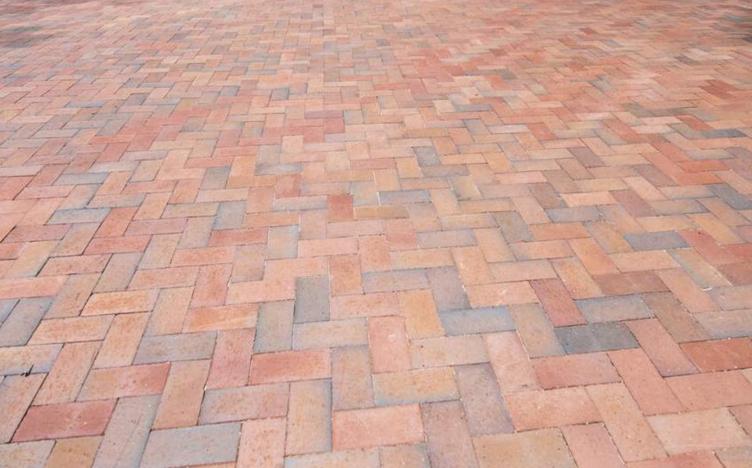

## **PLAN ELEMENTS**

- 1 EXISTING TREES, TYP.
- 2 TREES, TYP.
- 3 LOW LIMESTONE WALL, TYP.
- 4 SPECIALTY PAVERS, TYP.
- 5 CONCRETE BANDING, TYP.
- 6 BIKE RACKS
- 7 PLANTING, TYP.
- 8 RELOCATED PLAYGROUND ENTRANCE
- RECONFIGURED FENCE LINE
- 10 MARIEMONT PLANTERS, TYP.
- 11) 2 ADA PARKING SPACES

## **DESIGN NARRATIVE**

A GEOMETRIC PLAZA CONSISTING OF SPECIALTY PAVEMENT AND CONCRETE BANDING SERVES AS A GATEWAY TO DOGWOOD PARK AND THE CARILLON TOWER. GUIDED BY TWO UNDERSTATED LIMESTONE WALLS, YOUR GAZE IS DRAWN ALONG THE GENTLE CURVE OF THE WALKWAY, LEADING YOU TO THE TOWER. A STRATEGIC RECONFIGURATION OF THE FENCE AND THE REMOVAL OF EXISTING VEGETATION UNVEIL A PANORAMIC VIEW OF THE PARK, CREATING A SENSE OF SPACIOUSNESS THAT ENVELOPS THE PLAZA AREA.



SPECIALTY BRICK PAVING WITH CONCRETE BANDING



NATURAL FINISH LIMESTONE WALL











## PLAN ELEMENTS

- 1 EXISTING TREES, TYP.
- 2 TREES, TYP.
- 3 LIMESTONE SEAT WALL, TYP.
- 4 CONCRETE, TYP.
- 5 PAVER BANDING, TYP.
- 6 PLANTING, TYP.
- 7 RELOCATED PLAYGROUND ENTRANCE
- 8 EXPANDED FENCE LINE
- MARIEMONT PLANTERS, TYP.
- 10 2 ADA PARKING SPACES

## **DESIGN NARRATIVE**

A GENTLE CURVED PLAZA WITH LIMESTONE SEAT WALLS IS NESTLED BETWEEN THE PLAYGROUND AND BALL FIELDS, BECKONING YOUR EYE TOWARD THE STATELY CARILLON TOWER. SEAT WALLS ENCOURAGE VISITORS TO PAUSE, REFLECT AND SPEND TIME IN THE SPACE. A LOW WALL ALONG PLEASANT STREET OFFERS OPPORTUNITY FOR SIGNAGE. LANDSCAPING IS STATELY BUT MINIMAL, PROVIDING POPS OF SEASONAL COLOR AND OPPORTUNITY FOR ICONIC MARIEMONT PLANTERS.



CONCRET