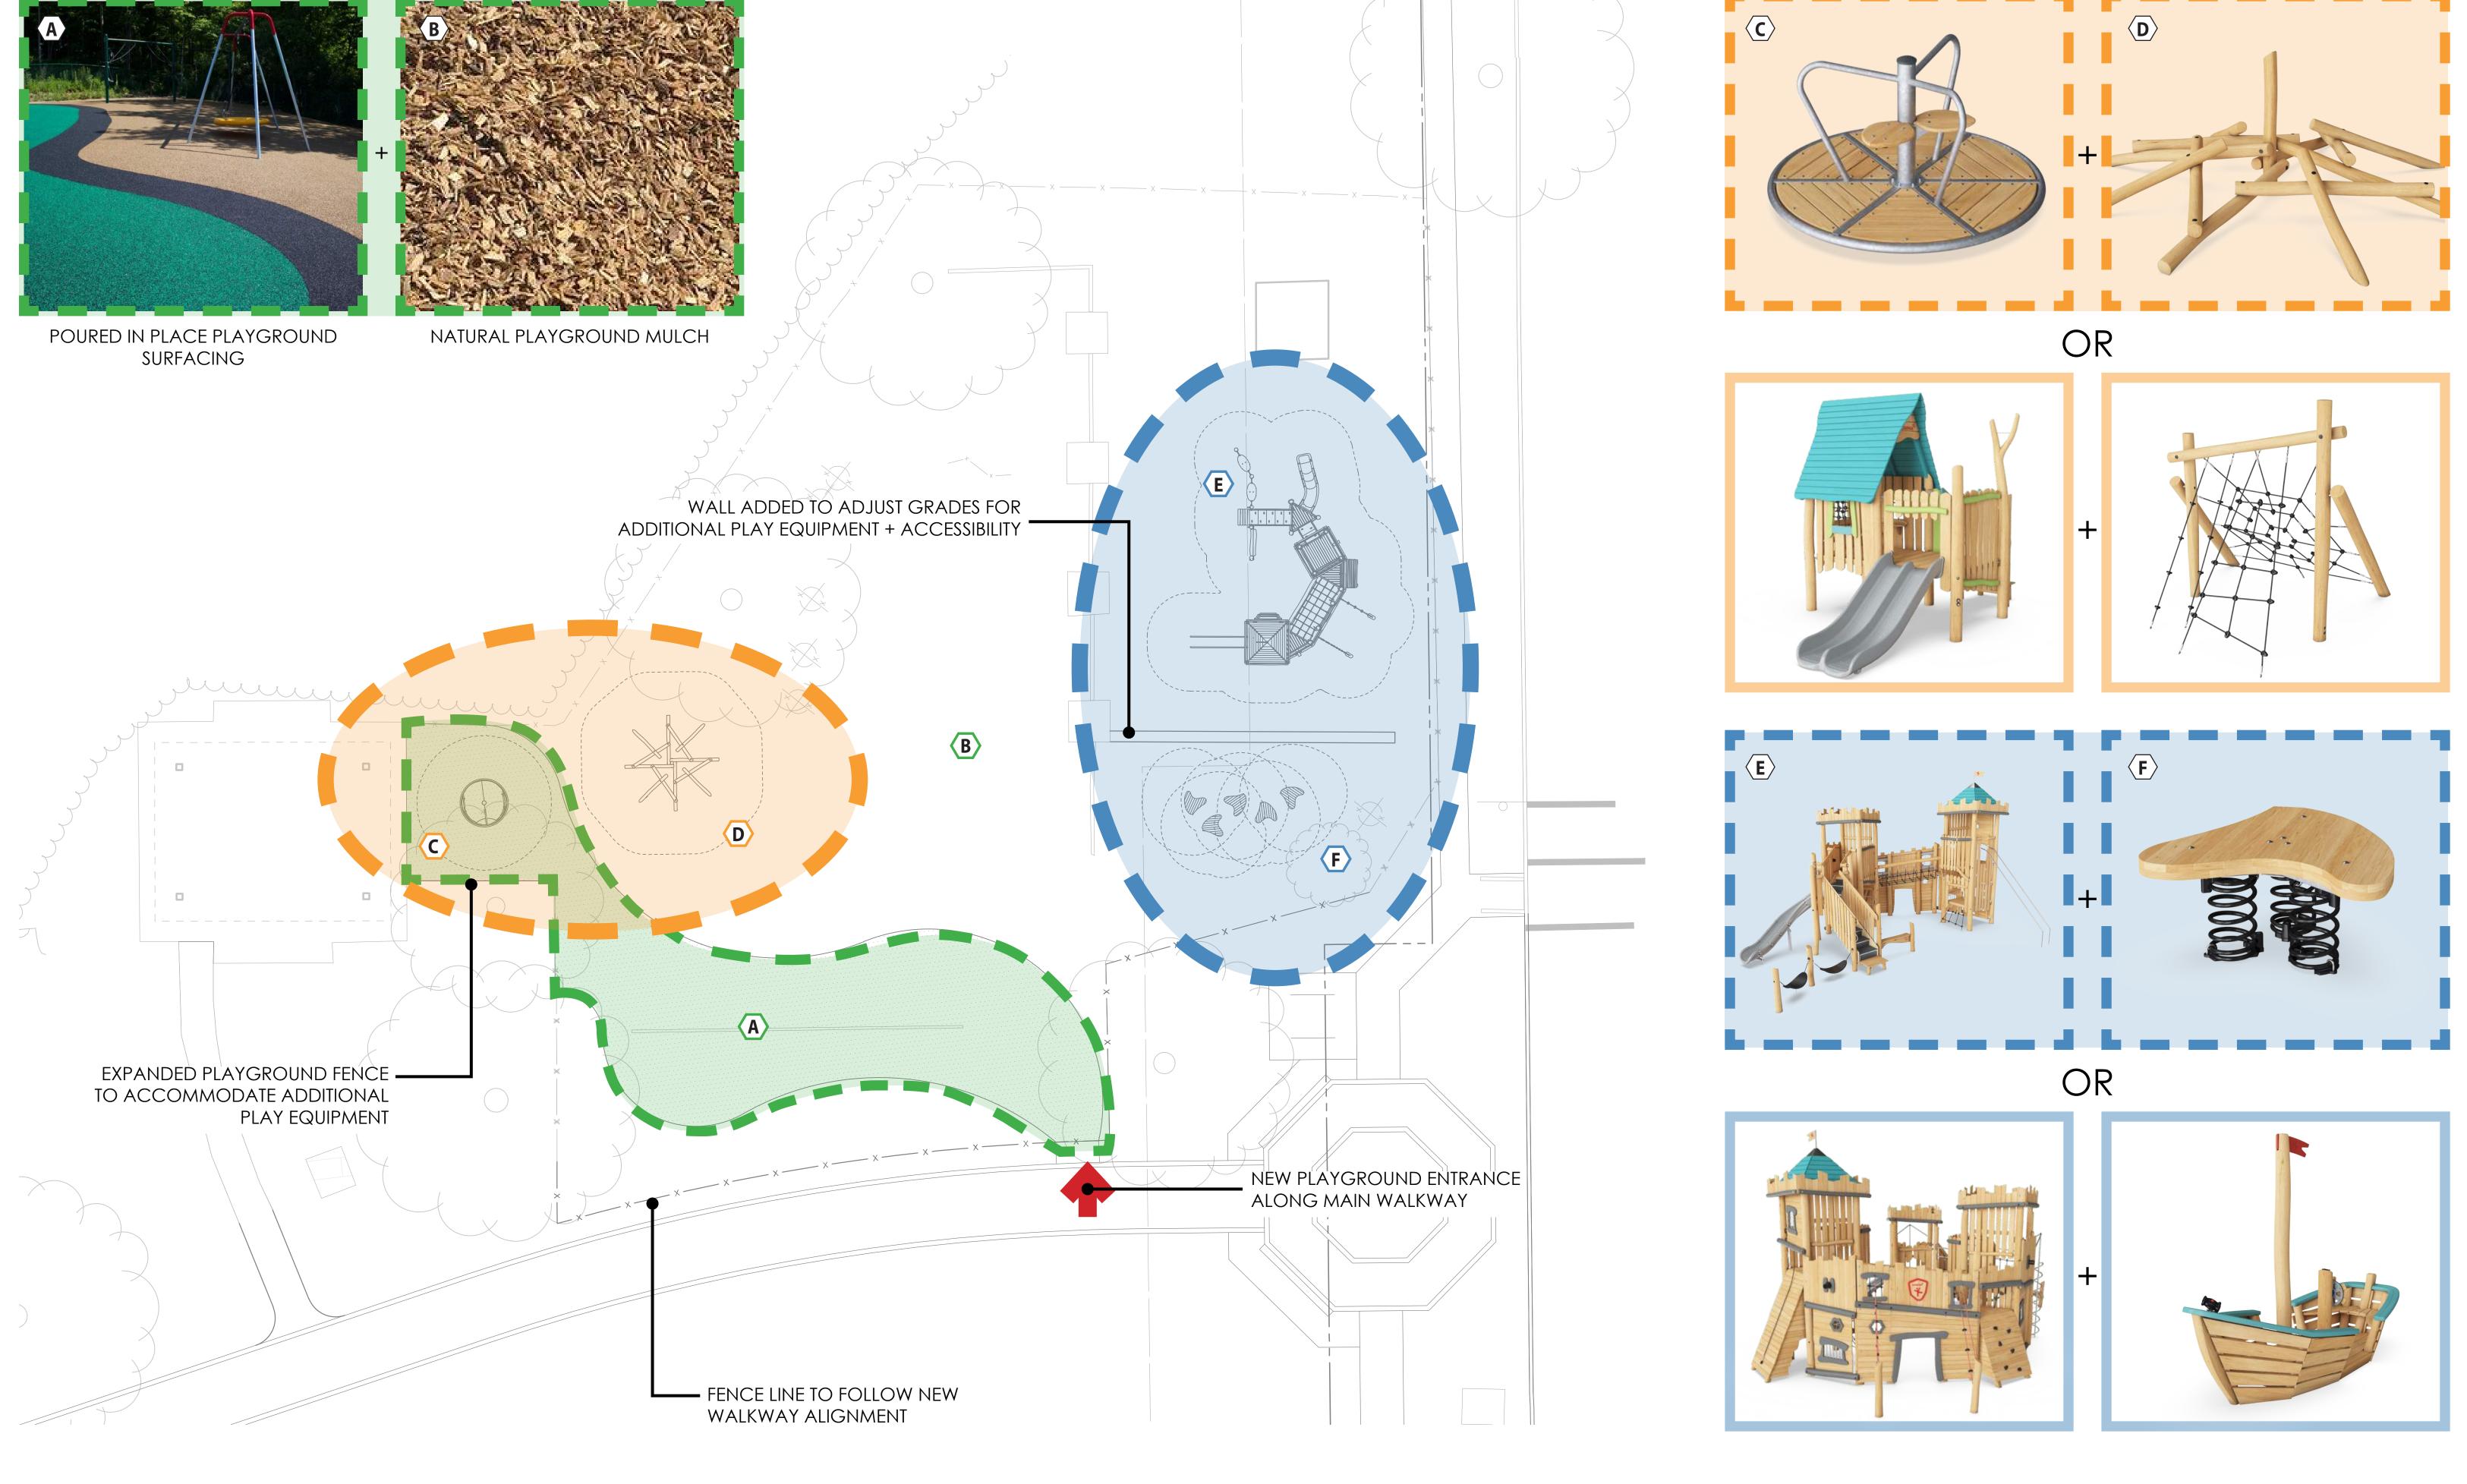

## **PLAN ELEMENTS**

- 1 EXISTING TREES, TYP.
- 2 TREES, TYP.
- 3 LOW LIMESTONE WALL, TYP.
- 4 SPECIALTY PAVERS, TYP.
- 5 CONCRETE BANDING, TYP.
- 6 BIKE RACKS
- 7 PLANTING, TYP.
- 8 RELOCATED PLAYGROUND ENTRANCE
- RECONFIGURED FENCE LINE
- 10 MARIEMONT PLANTERS, TYP.
- 11) 2 ADA PARKING SPACES

## **DESIGN NARRATIVE**

A GEOMETRIC PLAZA CONSISTING OF SPECIALTY PAVEMENT AND CONCRETE BANDING SERVES AS A GATEWAY TO DOGWOOD PARK AND THE CARILLON TOWER. GUIDED BY TWO UNDERSTATED LIMESTONE WALLS, YOUR GAZE IS DRAWN ALONG THE GENTLE CURVE OF THE WALKWAY, LEADING YOU TO THE TOWER. A STRATEGIC RECONFIGURATION OF THE FENCE AND THE REMOVAL OF EXISTING VEGETATION UNVEIL A PANORAMIC VIEW OF THE PARK, CREATING A SENSE OF SPACIOUSNESS THAT ENVELOPS THE PLAZA AREA.

## PLAN ELEMENTS

- 1 EXISTING TREES, TYP.
- 2 TREES, TYP.
- 3 LIMESTONE SEAT WALL, TYP.
- 4 CONCRETE, TYP.
- 5 PAVER BANDING, TYP.
- 6 PLANTING, TYP.
- 7 RELOCATED PLAYGROUND ENTRANCE
- 8 EXPANDED FENCE LINE
- MARIEMONT PLANTERS, TYP.
- 10 2 ADA PARKING SPACES

## **DESIGN NARRATIVE**

A GENTLE CURVED PLAZA WITH LIMESTONE SEAT WALLS IS NESTLED BETWEEN THE PLAYGROUND AND BALL FIELDS, BECKONING YOUR EYE TOWARD THE STATELY CARILLON TOWER. SEAT WALLS ENCOURAGE VISITORS TO PAUSE, REFLECT AND SPEND TIME IN THE SPACE. A LOW WALL ALONG PLEASANT STREET OFFERS OPPORTUNITY FOR SIGNAGE. LANDSCAPING IS STATELY BUT MINIMAL, PROVIDING POPS OF SEASONAL COLOR AND OPPORTUNITY FOR ICONIC MARIEMONT PLANTERS.