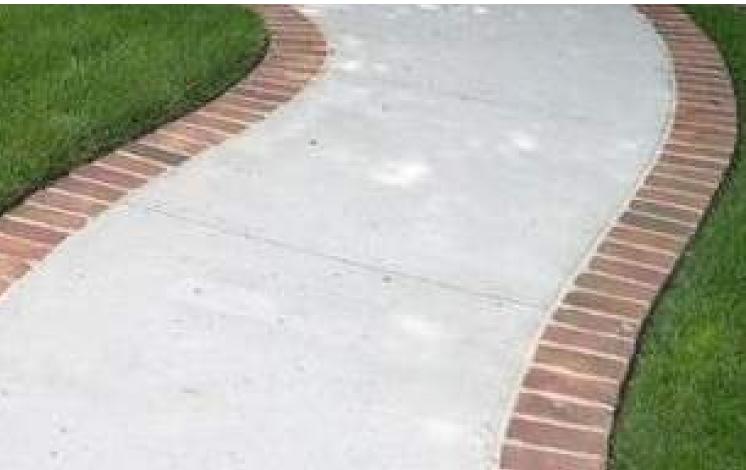

A AREA.



SPECIALTY BRICK PAVING WITH CONCRETE BANDING



NATURAL FINISH LIMESTONE WALL











## PLAN ELEMENTS

- 1 EXISTING TREES, TYP.
- 2 TREES, TYP.
- 3 LIMESTONE SEAT WALL, TYP.
- 4 CONCRETE, TYP.
- 5 PAVER BANDING, TYP.
- 6 PLANTING, TYP.
- 7 RELOCATED PLAYGROUND ENTRANCE
- 8 EXPANDED FENCE LINE
- MARIEMONT PLANTERS, TYP.
- 10 2 ADA PARKING SPACES

## **DESIGN NARRATIVE**

A GENTLE CURVED PLAZA WITH LIMESTONE SEAT WALLS IS NESTLED BETWEEN THE PLAYGROUND AND BALL FIELDS, BECKONING YOUR EYE TOWARD THE STATELY CARILLON TOWER. SEAT WALLS ENCOURAGE VISITORS TO PAUSE, REFLECT AND SPEND TIME IN THE SPACE. A LOW WALL ALONG PLEASANT STREET OFFERS OPPORTUNITY FOR SIGNAGE. LANDSCAPING IS STATELY BUT MINIMAL, PROVIDING POPS OF SEASONAL COLOR AND OPPORTUNITY FOR ICONIC MARIEMONT PLANTERS.



CONCRETE PAVING WITH BRICK PAVER BANDING



SMOOTH FINISH LIMESTONE SEAT WALL