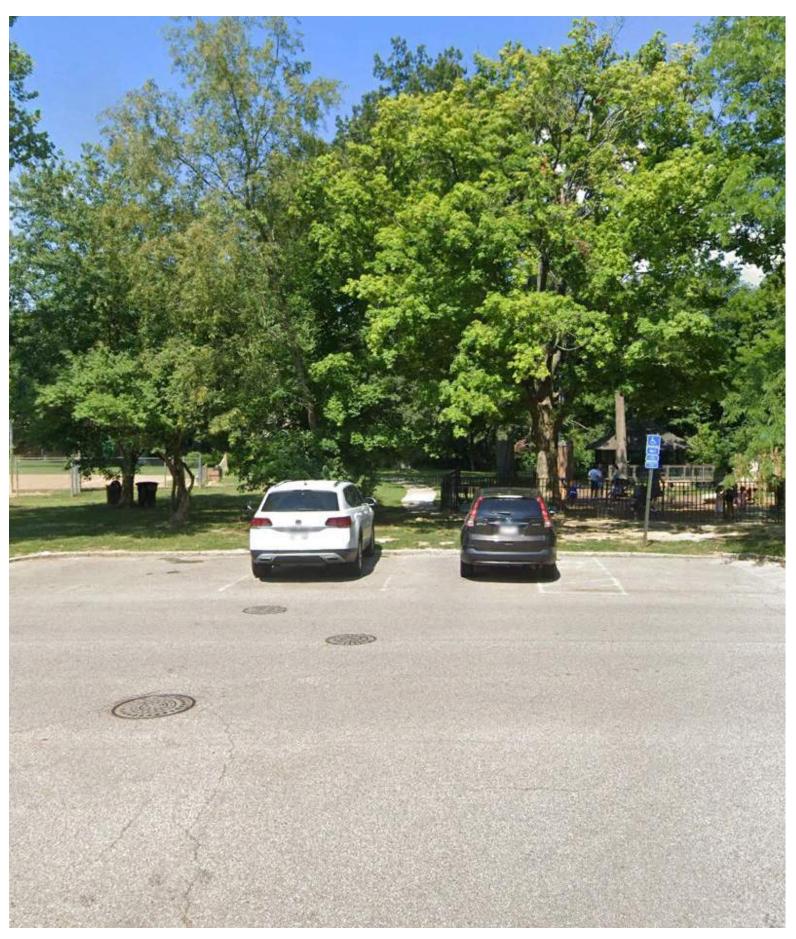

## DOGWOOD TRAIL OR GROVE

EXISTING TREES ALONG ROAD TO REMAIN

CLUSTERS OF DOGWOOD TREES

TOWER VIEW HIDDEN BY TREES + PARKING

OPEN VIEWSHED APPROACHING PARK

JULY 2023

MATURE SHRUBS LINING PERIMETER FENCE

SIDEWALK CURVES TOWARDS PLAYGROUND

BIKE RACKS LOCATED IN LAWN

EXISTING UTILITIES OUT IN THE OPEN

EXISTING SITE IMAGERY MARIEMONT DOGWOOD PARK