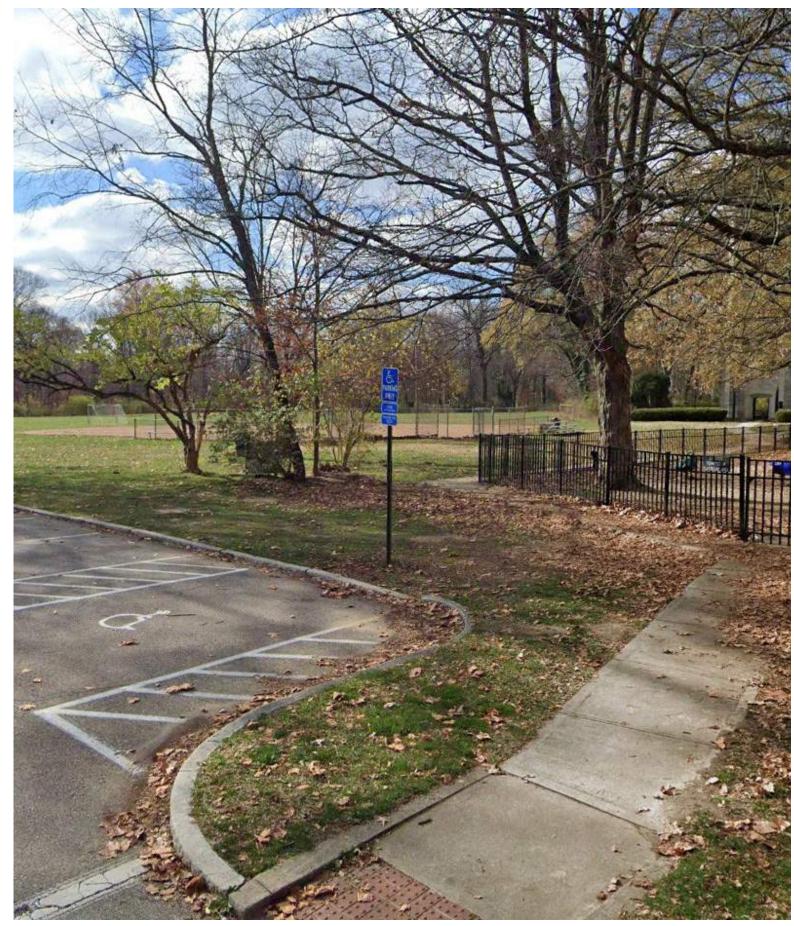

ADJUSTMENT TO PLAYGROUND FENCE + GATE OPTIONAL

REMOVE EXISTING PARKING, RELOCATE ADA SPACES AND CREATE ENTRY PLAZA

## DOGWOOD TRAIL OR GROVE

EXISTING TREES ALONG ROAD TO REMAIN

CLUSTERS OF DOGWOOD TREES

TOWER VIEW HIDDEN BY TREES + PARKING

OPEN VIEWSHED APPROACHING PARK

JULY 2023

MATURE SHRUBS LINING PERIMETER FENCE

SIDEWALK CURVES TOWARDS PLAYGROUND