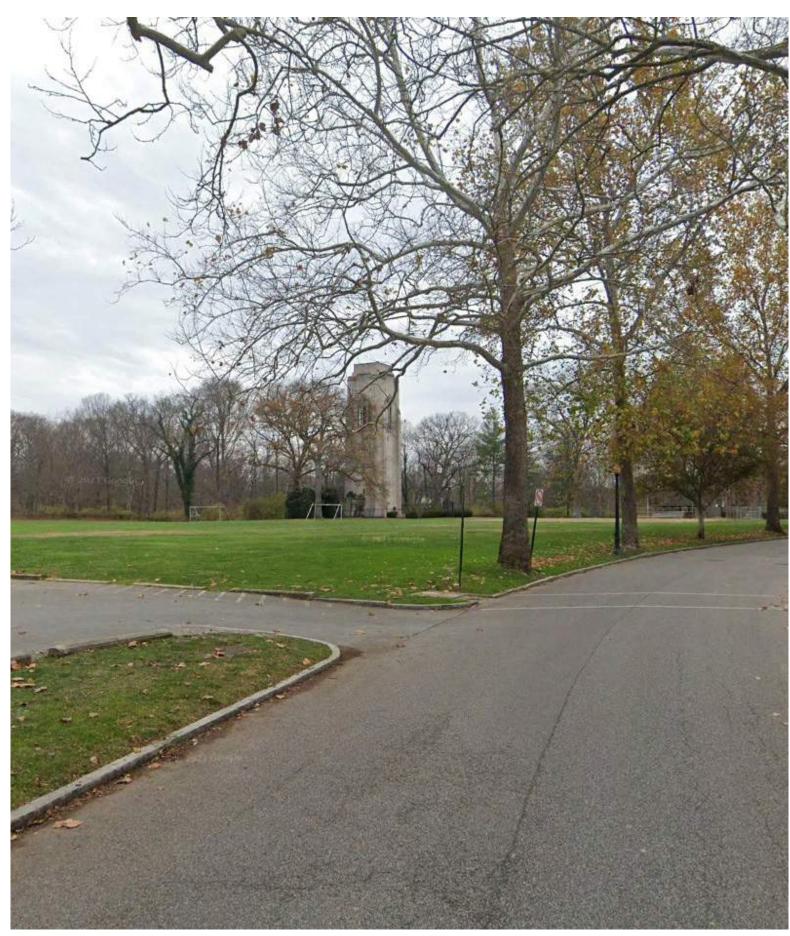

## DOGWOOD TRAIL OR GROVE

EXISTING TREES ALONG ROAD TO REMAIN

CLUSTERS OF DOGWOOD TREES

TOWER VIEW HIDDEN BY TREES + PARKING

OPEN VIEWSHED APPROACHING PARK

JULY 2023

MATURE SHRUBS LINING PERIMETER FENCE

SIDEWALK CURVES TOWARDS PLAYGROUND