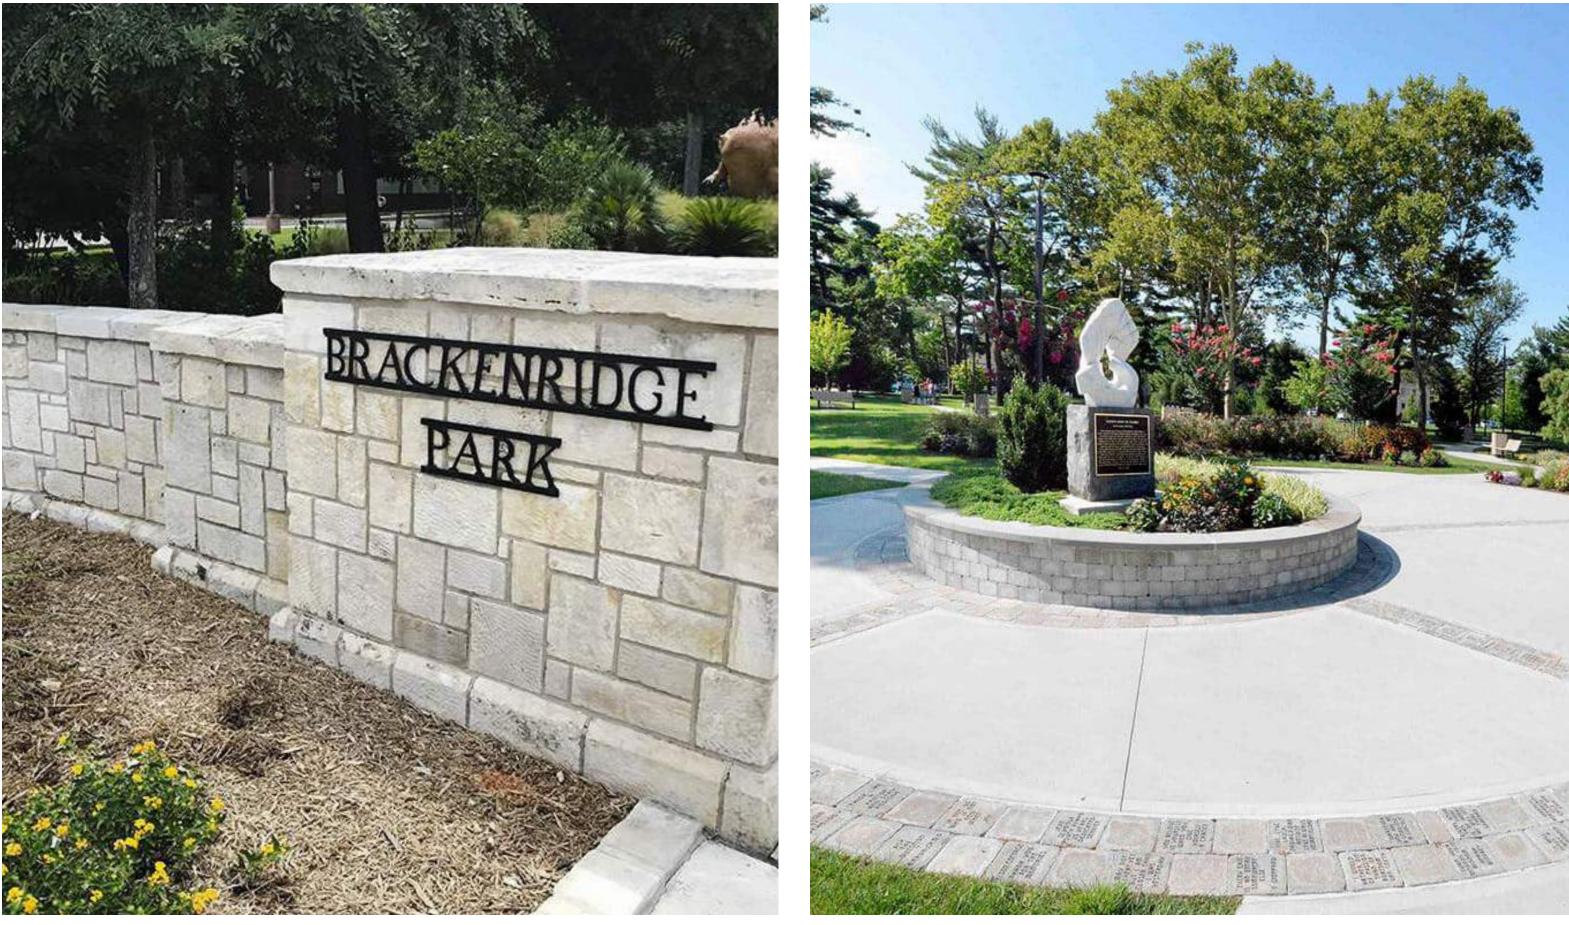

## SIDEWALK FOLLOWS FENCE LINE

MATURE CANOPY ALONG STREET THE VILLAGE OF MARIEMONT

COLUMNS TO ANCHOR PROMENADE

CURVED SEAT WALL + FOCAL TREE IN GRATE

STONE WALL WITH SIGNAGE OPPORTUNITIES

MIXTURE OF NATURAL MATERIALS PRECEDENT IMAGERY

RAISED PLANTING BED + UNIQUE PAVING

MARIEMONT DOGWOOD PARK

STONE WALL WITH BUILT-IN SEATING

DOGWOOD TREES ALONG MAIN TRAIL AND THROUGHOUT PARK