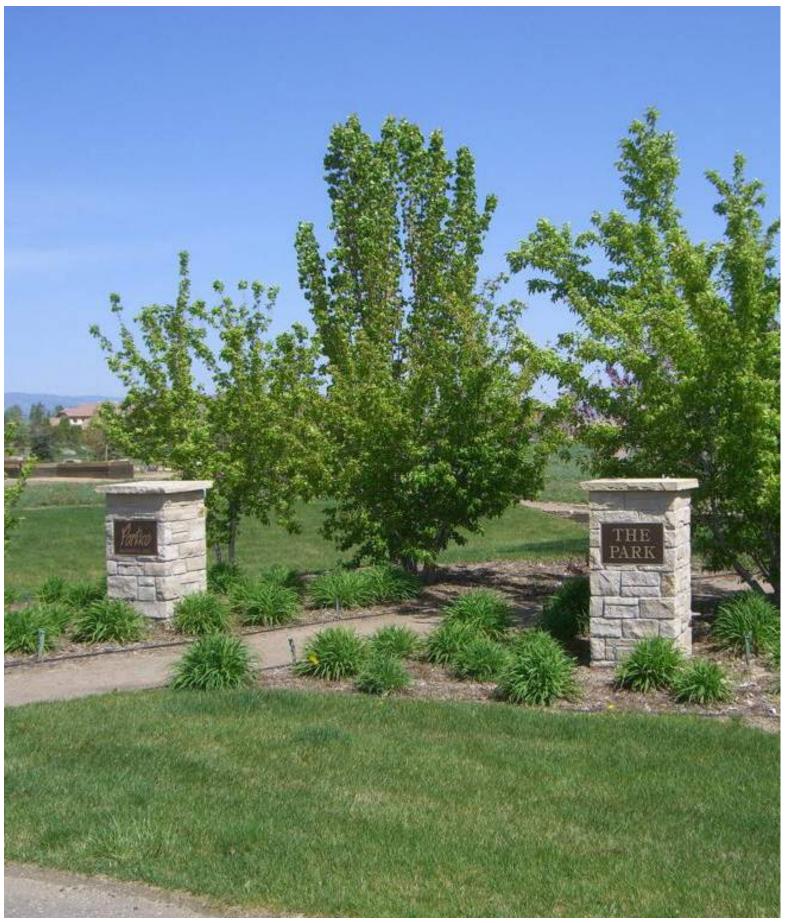

## SIDEWALK FOLLOWS FENCE LINE

MATURE CANOPY ALONG STREET THE VILLAGE OF MARIEMONT

COLUMNS TO ANCHOR PROMENADE

CURVED SEAT WALL + FOCAL TREE IN GRATE

STONE WALL WITH SIGNAGE OPPORTUNITIES

MIXTURE OF NATURAL MATERIALS PRECEDENT IMAGERY

RAISED PLANTING BED + UNIQUE PAVING

MARIEMONT DOGWOOD PARK

STONE WALL WITH BUILT-IN SEATING

DOGWOOD TREES ALONG MAIN TRAIL AND THROUGHOUT PARK