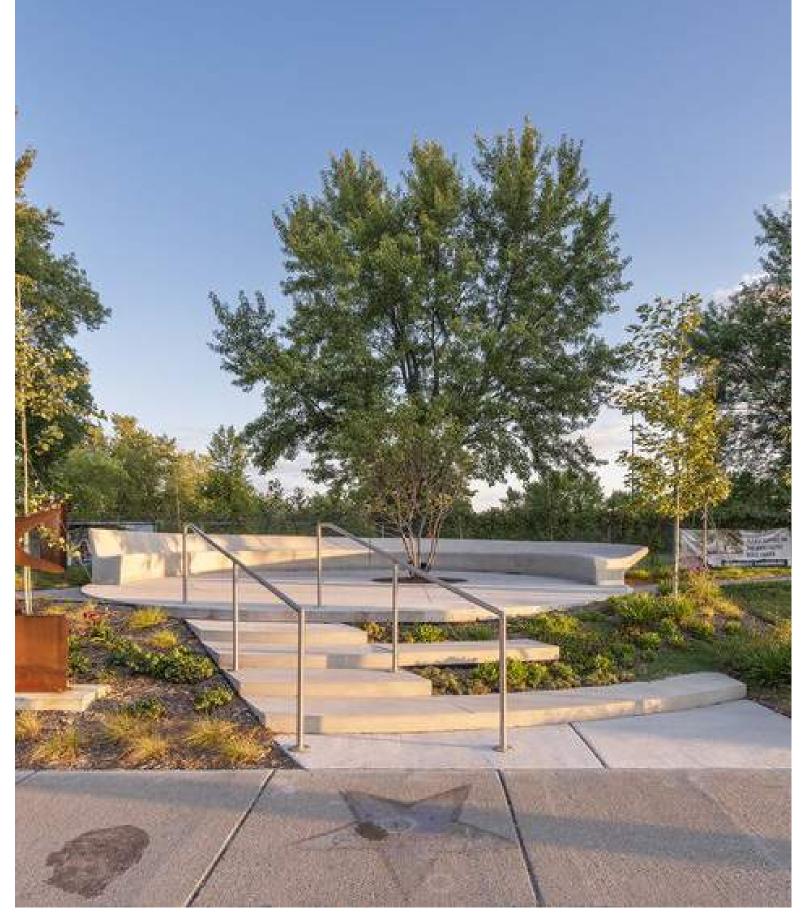

## SIDEWALK FOLLOWS FENCE LINE

MATURE CANOPY ALONG STREET THE VILLAGE OF MARIEMONT

COLUMNS TO ANCHOR PROMENADE

CURVED SEAT WALL + FOCAL TREE IN GRATE

STONE WALL WITH SIGNAGE OPPORTUNITIES

MIXTURE OF NATURAL MATERIALS PRECEDENT IMAGERY

RAISED PLANTING BED + UNIQUE PAVING

MARIEMONT DOGWOOD PARK

STONE WALL WITH BUILT-IN SEATING

DOGWOOD TREES ALONG MAIN TRAIL AND THROUGHOUT PARK