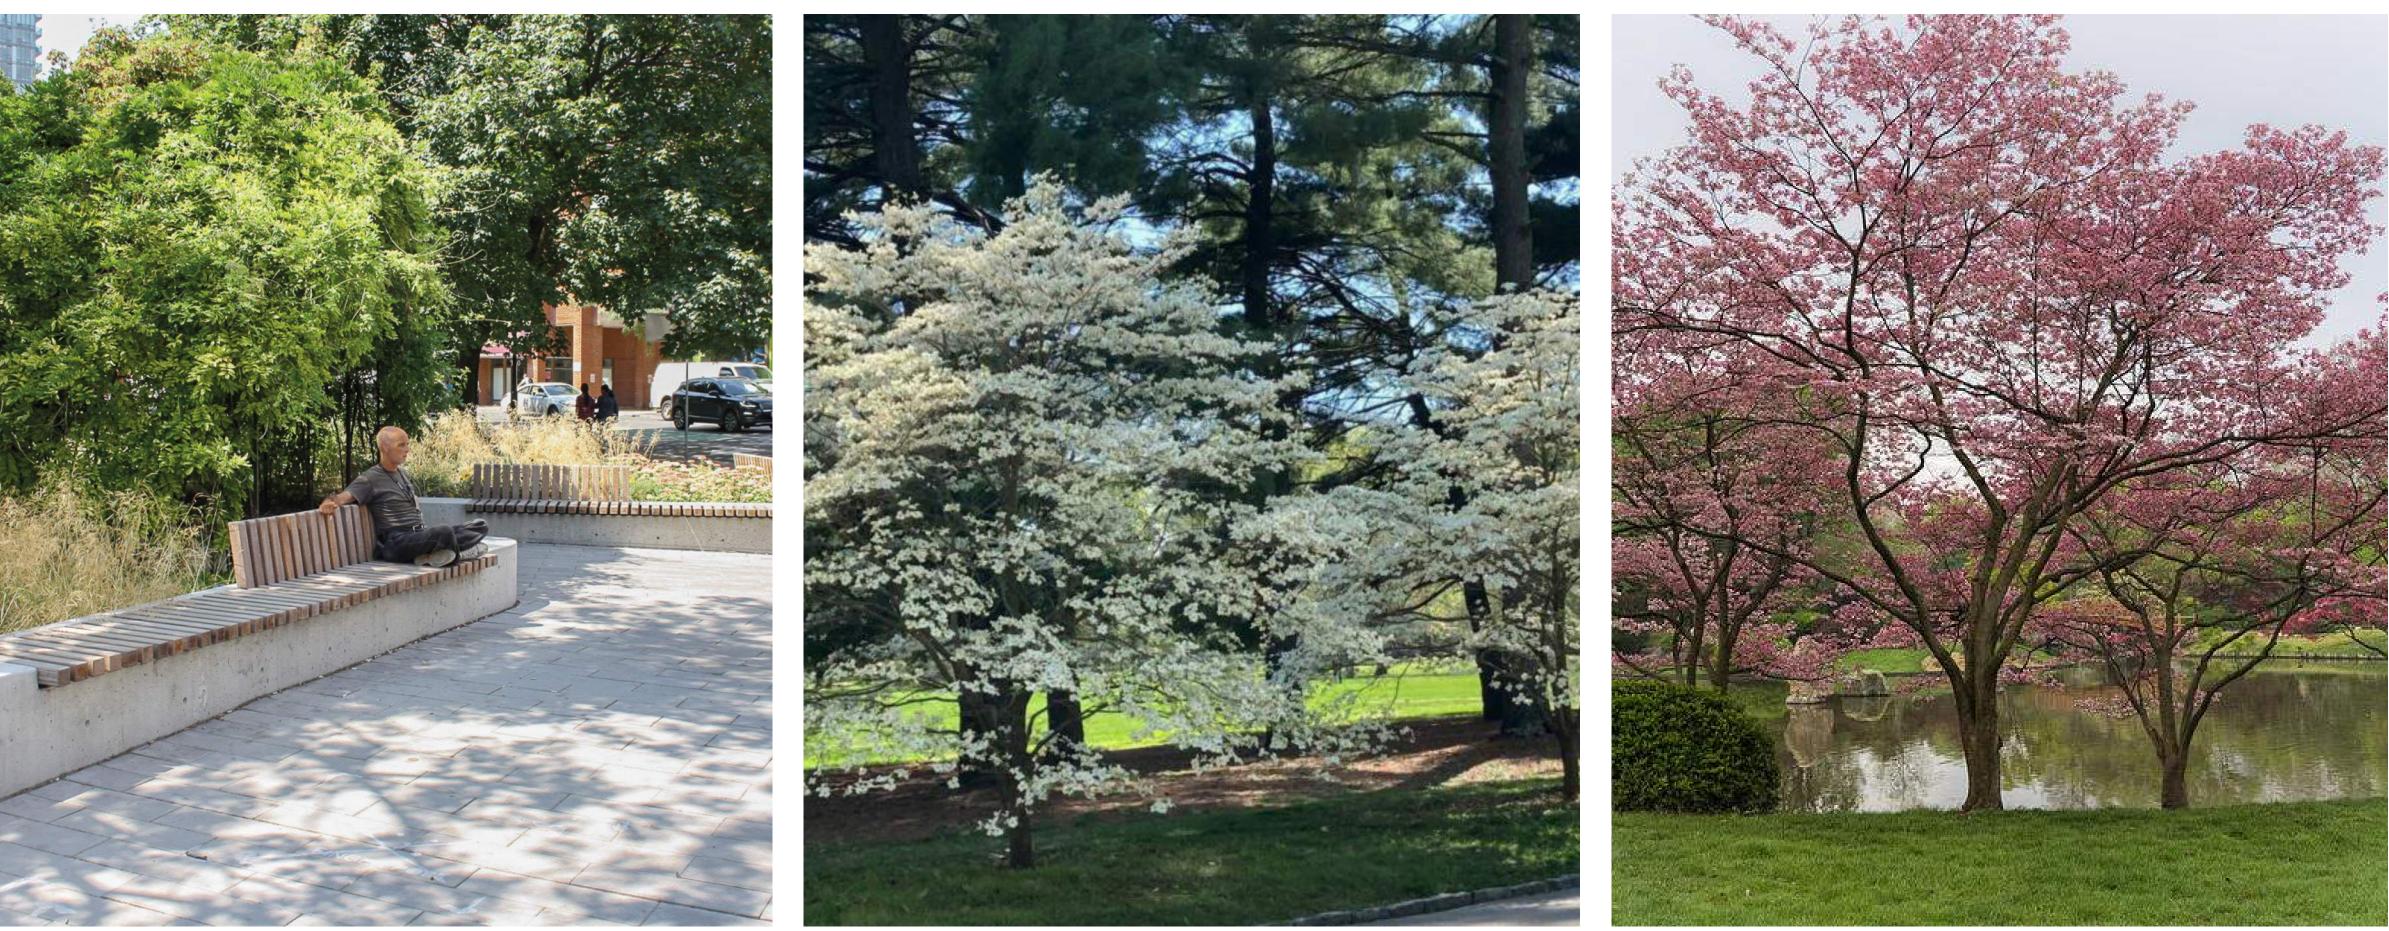

## DOGWOOD TRAIL OR GROVE

EXISTING TREES ALONG ROAD TO REMAIN

CLUSTERS OF DOGWOOD TREES

TOWER VIEW HIDDEN BY TREES + PARKING

OPEN VIEWSHED APPROACHING PARK

JULY 2023

MATURE SHRUBS LINING PERIMETER FENCE

SIDEWALK CURVES TOWARDS PLAYGROUND

RAISED PLANTING BED + UNIQUE PAVING

MARIEMONT DOGWOOD PARK

STONE WALL WITH BUILT-IN SEATING

DOGWOOD TREES ALONG MAIN TRAIL AND THROUGHOUT PARK