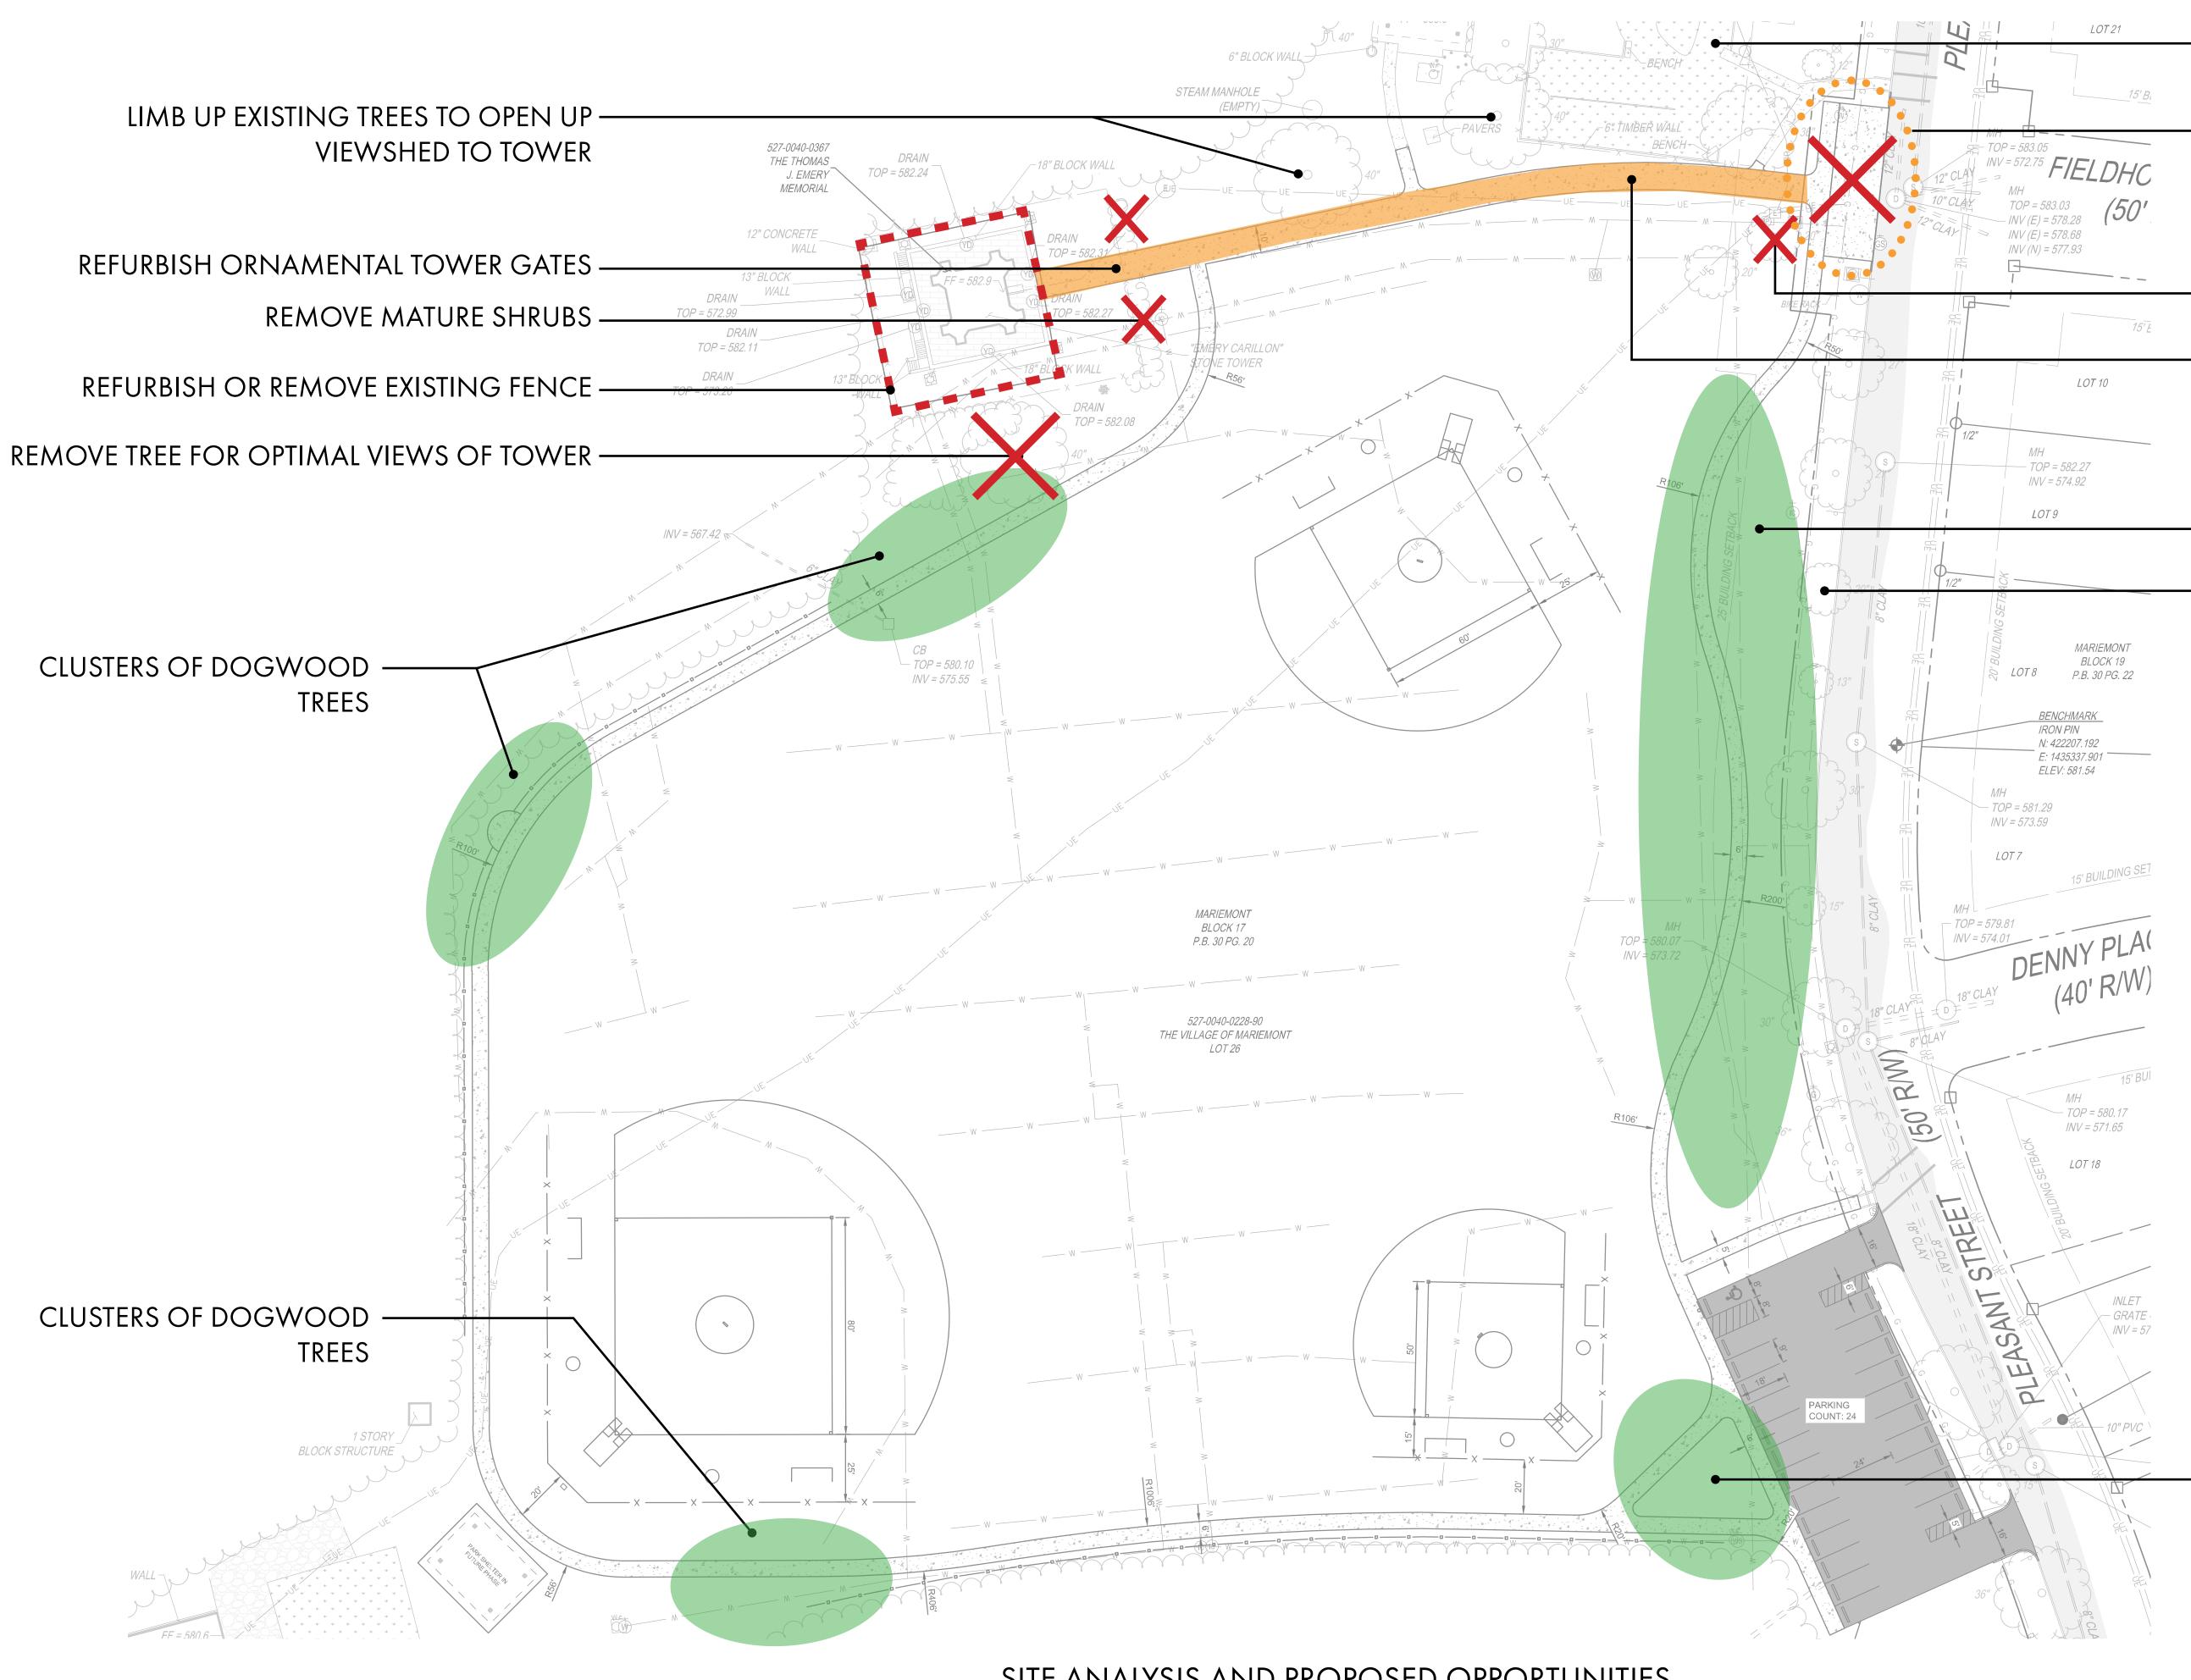

ADJUSTMENT TO PLAYGROUND FENCE + GATE OPTIONAL

REMOVE EXISTING PARKING, RELOCATE ADA SPACES AND CREATE ENTRY PLAZA

## REMOVE TREE + SCREEN UTILITIES

WIDEN + REALIGN MAIN WALK WITH GENTLE CURVE TO HIGHLIGHT TOWER

## DOGWOOD TRAIL OR GROVE

EXISTING TREES ALONG ROAD TO REMAIN

CLUSTERS OF DOGWOOD TREES

TOWER VIEW HIDDEN BY TREES + PARKING

OPEN VIEWSHED APPROACHING PARK

JULY 2023

MATURE SHRUBS LINING PERIMETER FENCE

SIDEWALK CURVES TOWARDS PLAYGROUND

BIKE RACKS LOCATED IN LAWN

EXISTING UTILITIES OUT IN THE OPEN

EXISTING SITE IMAGERY MARIEMONT DOGWOOD PARK