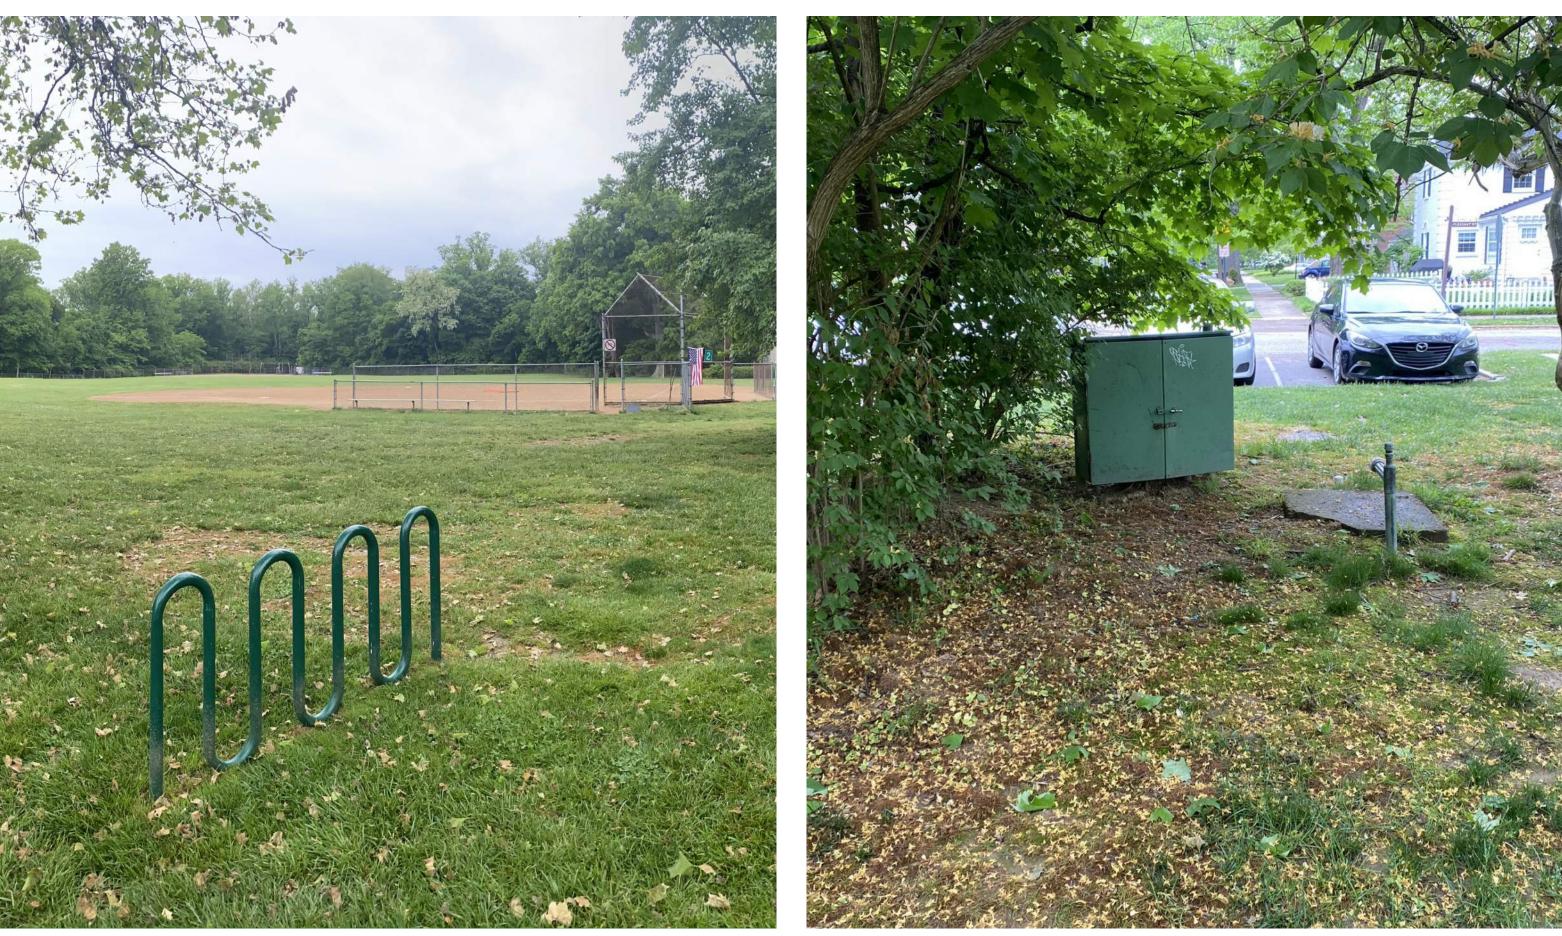

BIKE RACKS LOCATED IN LAWN

EXISTING UTILITIES OUT IN THE OPEN

EXISTING SITE IMAGERY MARIEMONT DOGWOOD PARK