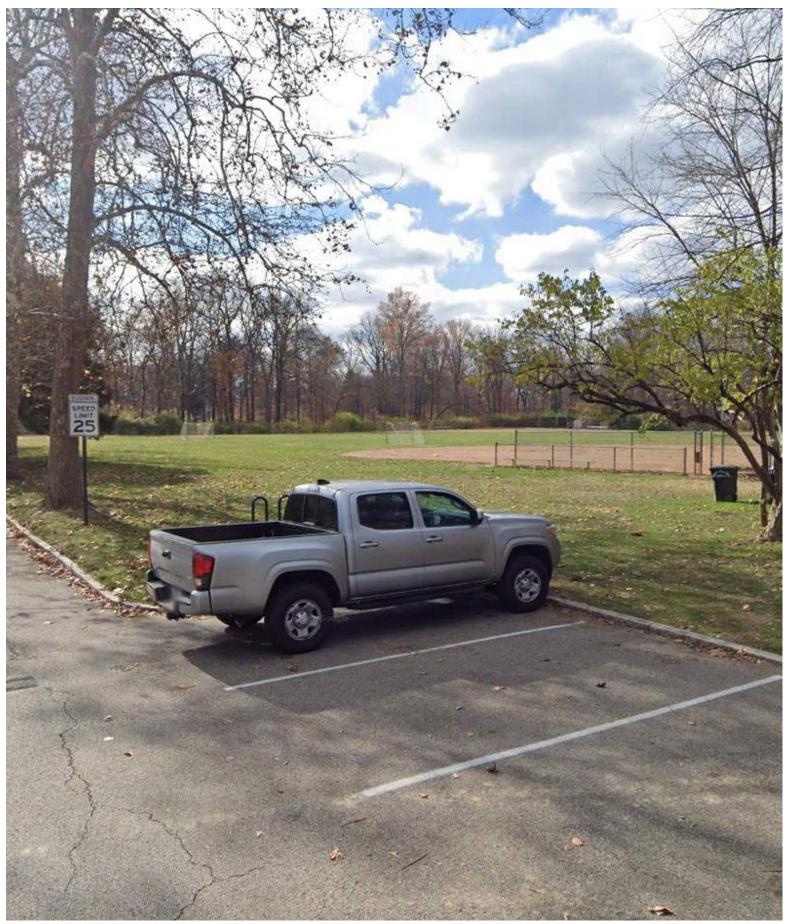

## DOGWOOD TRAIL OR GROVE

EXISTING TREES ALONG ROAD TO REMAIN

CLUSTERS OF DOGWOOD TREES

TOWER VIEW HIDDEN BY TREES + PARKING

OPEN VIEWSHED APPROACHING PARK

JULY 2023

MATURE SHRUBS LINING PERIMETER FENCE

SIDEWALK CURVES TOWARDS PLAYGROUND

BIKE RACKS LOCATED IN LAWN

EXISTING UTILITIES OUT IN THE OPEN

EXISTING SITE IMAGERY MARIEMONT DOGWOOD PARK