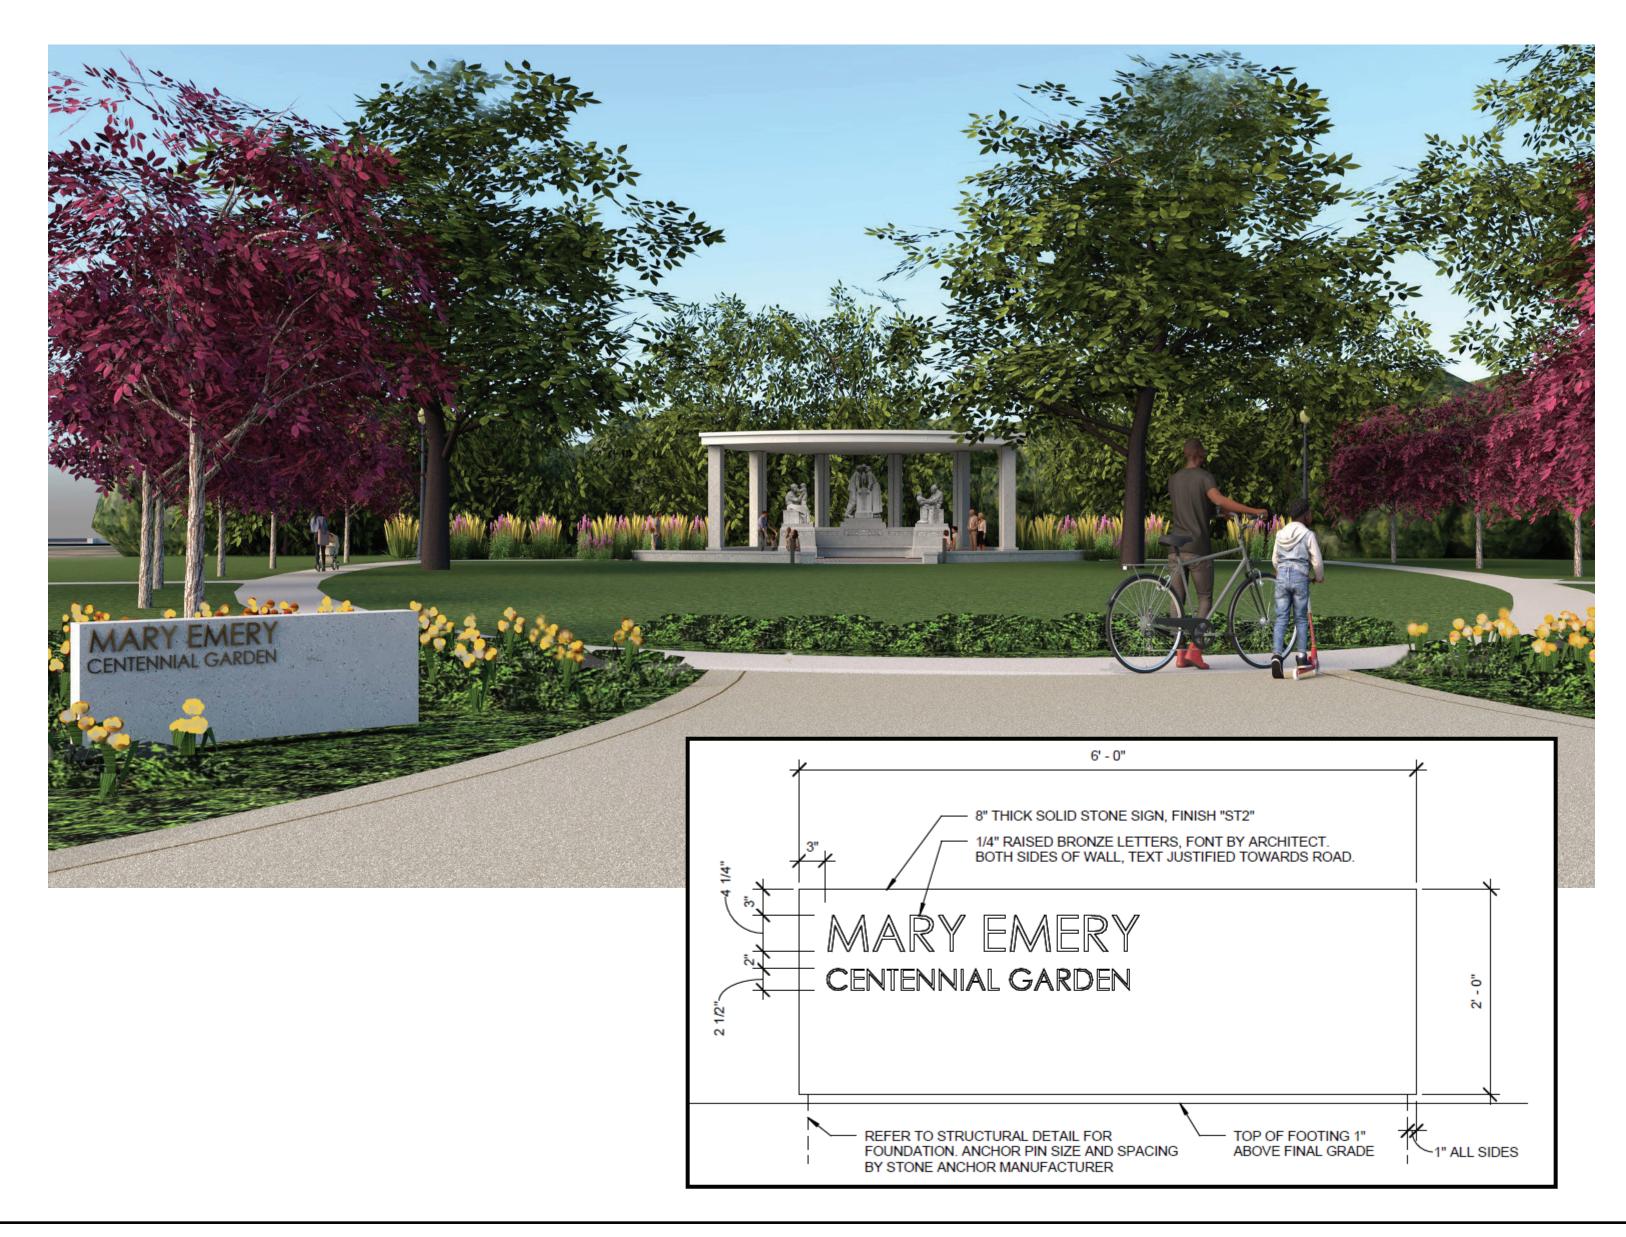

ACCENT DAFFODIL

SALOME DAFFODIL

PRAIRIFIRE CRABAPPLE

VARIGATED LILY TURF

| PLANT SCHEE                        | DULE                                                            |                                                        |              |       |                                |
|------------------------------------|-----------------------------------------------------------------|--------------------------------------------------------|--------------|-------|--------------------------------|
| KEY                                | BOTANICAL NAME                                                  | COMMON NAME                                            | SIZE         | ROOT  | REMARKS                        |
| DECIDUOUS TREES:                   |                                                                 |                                                        |              |       |                                |
| MAL PRA                            | MALUS 'PRAIRIFIRE'                                              | PRAIRIFIRE CRABAPPLE                                   | 4" CAL. MIN. | B&B   | MULTI-STEM                     |
|                                    |                                                                 | ·                                                      |              | •     |                                |
| PERENNIALS AND ORNAMENTAL GRASSES: |                                                                 |                                                        |              |       |                                |
| LIR MUS                            | LIRIOPE MUSCARI 'VARIGATA'                                      | VARIEGATED LILY TURF                                   | #1           | CONT. | PLANT 24" O.C.                 |
| MIS SIN                            | MISCANTHUS SINENSIS 'MORNING LIGHT'                             | MORNING LIGHT MAIDEN GRASS                             | #3           | CONT  | PLANT 60" O,C,                 |
| PAN VIR                            | PANICUM VIRGATUM 'SHENANDOAH'                                   | SHENANDOAH SWITCH GRASS                                | #3           | CONT  | PLANT 36" O,C,                 |
| PEN ALO                            | PENNISETUM ALOPECUROIDES 'DESERT PLAINS'                        | DESERT PLAINS FOUNTAIN GRASS                           | #3           | CONT  | PLANT 36" O,C,                 |
| NARCISSUS                          | NARCISSUS 'ACCENT'<br>NARCISSUS 'SALOME'<br>NARCISSUS 'CARLTON' | ACCENT DAFFODIL<br>SALOME DAFFODIL<br>CARLTON DAFFODIL |              | BULB  | PLANT 9" O.C.<br>MIX VARIETIES |
|                                    |                                                                 |                                                        |              |       |                                |
| TURFGRASS SEED: SEE SPECIFICATIONS |                                                                 |                                                        |              |       |                                |