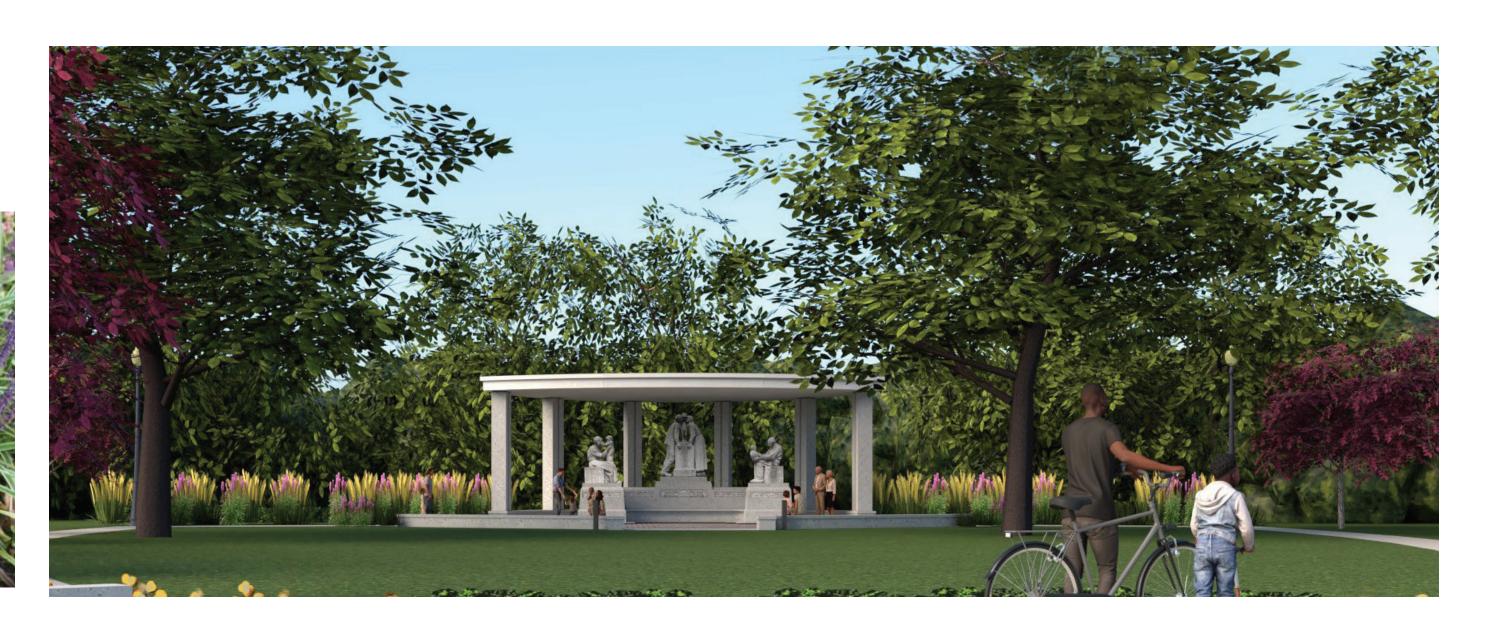

DESERT PLAINS FOUNTAIN GRASS

VARIGATED LILY TURF

FAMILY STATUARY PRESERVATION - DALE PARK - VILLAGE OF MARIEMONT ARB MEETING - LANDSCAPE DESIGN

FAMILY STATUARY PRESERVATION - DALE PARK - VILLAGE OF MARIEMONT ARB MEETING - LANDSCAPE DESIGN

**GRADING PLAN** 

**IRRIGATION ZONE** 

FAMILY STATUARY PRESERVATION - DALE PARK - VILLAGE OF MARIEMONT ARB MEETING - LANDSCAPE DESIGN

IRRIGATION NOTES

1. BASE BID: ADJUST EXISTING IRRIGATION SYSTEM TO REFLECT THE NEW