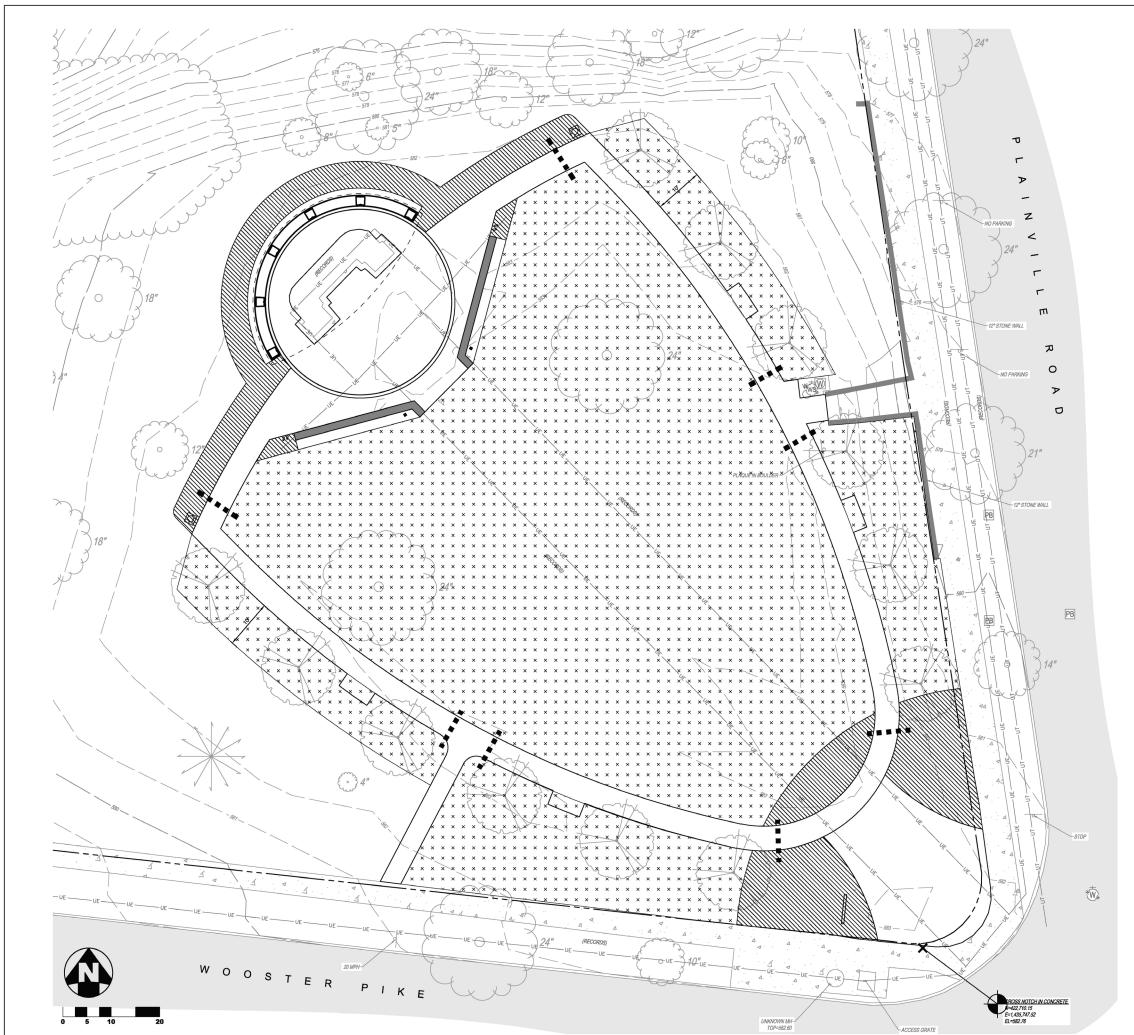

DESERT PLAINS FOUNTAIN GRASS

VARIGATED LILY TURF

FAMILY STATUARY PRESERVATION - DALE PARK - VILLAGE OF MARIEMONT ARB MEETING - LANDSCAPE DESIGN

FAMILY STATUARY PRESERVATION - DALE PARK - VILLAGE OF MARIEMONT ARB MEETING - LANDSCAPE DESIGN

**GRADING PLAN** 

**IRRIGATION ZONE** 

FAMILY STATUARY PRESERVATION - DALE PARK - VILLAGE OF MARIEMONT ARB MEETING - LANDSCAPE DESIGN

IRRIGATION NOTES

1. BASE BID: ADJUST EXISTING IRRIGATION SYSTEM TO REFLECT THE NEW