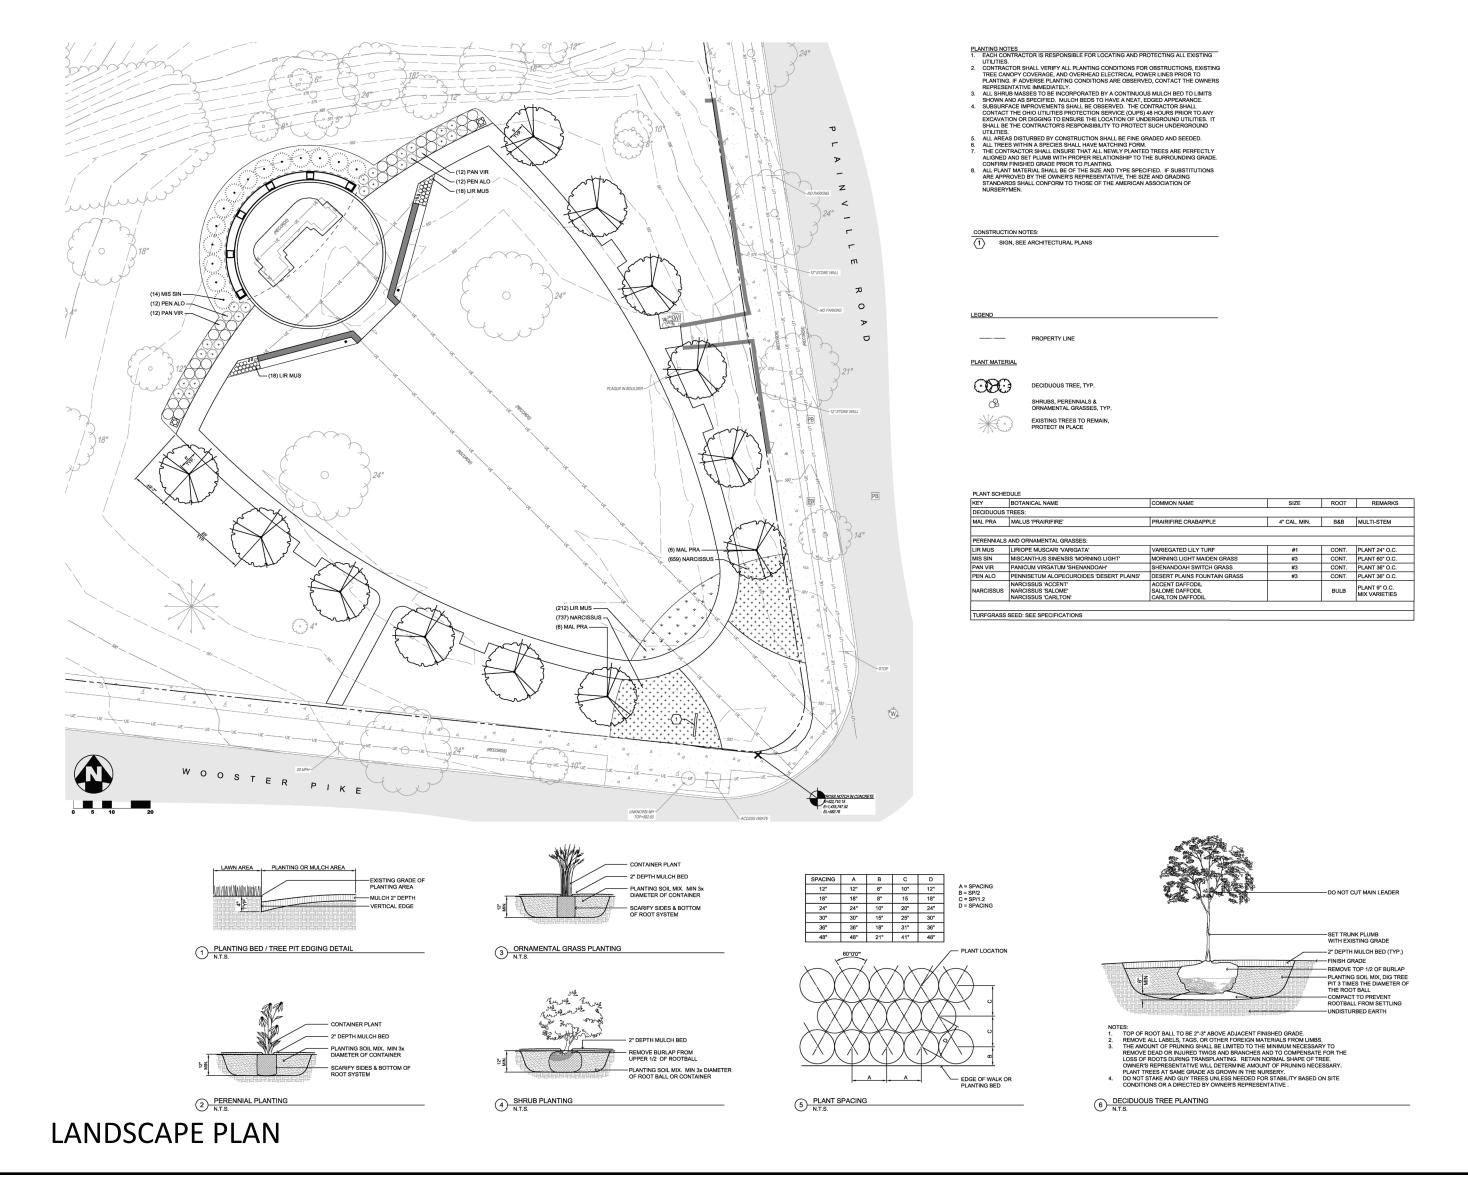

ACCENT DAFFODIL

SALOME DAFFODIL

PRAIRIFIRE CRABAPPLE

VARIGATED LILY TURF

| PLANT SCHEE                        | DULE                                                            |                                                        |              |       |                                |
|------------------------------------|-----------------------------------------------------------------|--------------------------------------------------------|--------------|-------|--------------------------------|
| KEY                                | BOTANICAL NAME                                                  | COMMON NAME                                            | SIZE         | ROOT  | REMARKS                        |
| DECIDUOUS TREES:                   |                                                                 |                                                        |              |       |                                |
| MAL PRA                            | MALUS 'PRAIRIFIRE'                                              | PRAIRIFIRE CRABAPPLE                                   | 4" CAL. MIN. | B&B   | MULTI-STEM                     |
|                                    |                                                                 | ·                                                      |              | •     |                                |
| PERENNIALS AND ORNAMENTAL GRASSES: |                                                                 |                                                        |              |       |                                |
| LIR MUS                            | LIRIOPE MUSCARI 'VARIGATA'                                      | VARIEGATED LILY TURF                                   | #1           | CONT. | PLANT 24" O.C.                 |
| MIS SIN                            | MISCANTHUS SINENSIS 'MORNING LIGHT'                             | MORNING LIGHT MAIDEN GRASS                             | #3           | CONT  | PLANT 60" O,C,                 |
| PAN VIR                            | PANICUM VIRGATUM 'SHENANDOAH'                                   | SHENANDOAH SWITCH GRASS                                | #3           | CONT  | PLANT 36" O,C,                 |
| PEN ALO                            | PENNISETUM ALOPECUROIDES 'DESERT PLAINS'                        | DESERT PLAINS FOUNTAIN GRASS                           | #3           | CONT  | PLANT 36" O,C,                 |
| NARCISSUS                          | NARCISSUS 'ACCENT'<br>NARCISSUS 'SALOME'<br>NARCISSUS 'CARLTON' | ACCENT DAFFODIL<br>SALOME DAFFODIL<br>CARLTON DAFFODIL |              | BULB  | PLANT 9" O.C.<br>MIX VARIETIES |
|                                    |                                                                 |                                                        |              |       |                                |
| TURFGRASS SEED: SEE SPECIFICATIONS |                                                                 |                                                        |              |       |                                |