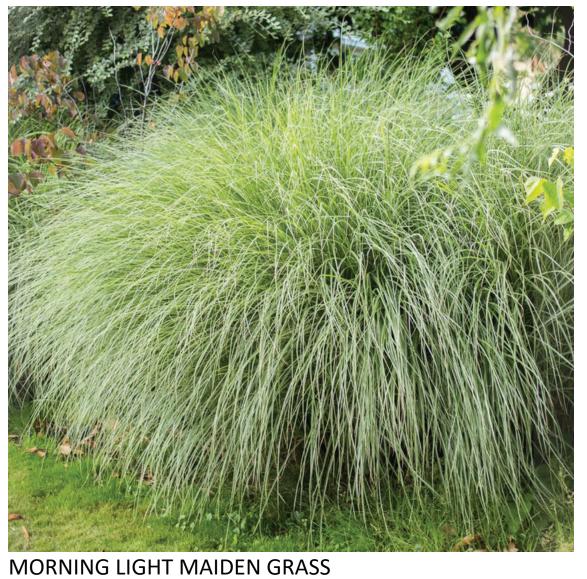

ACCENT DAFFODIL

SALOME DAFFODIL

PRAIRIFIRE CRABAPPLE

VARIGATED LILY TURF

| PLANT SCHEE                        | DULE                                                            |                                                        |              |       |                                |
|------------------------------------|-----------------------------------------------------------------|--------------------------------------------------------|--------------|-------|--------------------------------|
| KEY                                | BOTANICAL NAME                                                  | COMMON NAME                                            | SIZE         | ROOT  | REMARKS                        |
| DECIDUOUS TREES:                   |                                                                 |                                                        |              |       |                                |
| MAL PRA                            | MALUS 'PRAIRIFIRE'                                              | PRAIRIFIRE CRABAPPLE                                   | 4" CAL. MIN. | B&B   | MULTI-STEM                     |
|                                    |                                                                 | ·                                                      |              | •     |                                |
| PERENNIALS AND ORNAMENTAL GRASSES: |                                                                 |                                                        |              |       |                                |
| LIR MUS                            | LIRIOPE MUSCARI 'VARIGATA'                                      | VARIEGATED LILY TURF                                   | #1           | CONT. | PLANT 24" O.C.                 |
| MIS SIN                            | MISCANTHUS SINENSIS 'MORNING LIGHT'                             | MORNING LIGHT MAIDEN GRASS                             | #3           | CONT  | PLANT 60" O,C,                 |
| PAN VIR                            | PANICUM VIRGATUM 'SHENANDOAH'                                   | SHENANDOAH SWITCH GRASS                                | #3           | CONT  | PLANT 36" O,C,                 |
| PEN ALO                            | PENNISETUM ALOPECUROIDES 'DESERT PLAINS'                        | DESERT PLAINS FOUNTAIN GRASS                           | #3           | CONT  | PLANT 36" O,C,                 |
| NARCISSUS                          | NARCISSUS 'ACCENT'<br>NARCISSUS 'SALOME'<br>NARCISSUS 'CARLTON' | ACCENT DAFFODIL<br>SALOME DAFFODIL<br>CARLTON DAFFODIL |              | BULB  | PLANT 9" O.C.<br>MIX VARIETIES |
|                                    |                                                                 |                                                        |              |       |                                |
| TURFGRASS SEED: SEE SPECIFICATIONS |                                                                 |                                                        |              |       |                                |