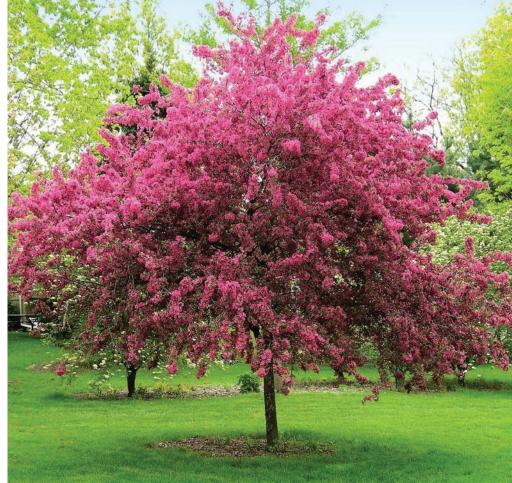

ACCENT DAFFODIL

SALOME DAFFODIL

PRAIRIFIRE CRABAPPLE

VARIGATED LILY TURF

| PLANT SCHEE                        | DULE                                                            |                                                        |              |       |                                |
|------------------------------------|-----------------------------------------------------------------|--------------------------------------------------------|--------------|-------|--------------------------------|
| KEY                                | BOTANICAL NAME                                                  | COMMON NAME                                            | SIZE         | ROOT  | REMARKS                        |
| DECIDUOUS TREES:                   |                                                                 |                                                        |              |       |                                |
| MAL PRA                            | MALUS 'PRAIRIFIRE'                                              | PRAIRIFIRE CRABAPPLE                                   | 4" CAL. MIN. | B&B   | MULTI-STEM                     |
|                                    |                                                                 | ·                                                      |              | •     |                                |
| PERENNIALS AND ORNAMENTAL GRASSES: |                                                                 |                                                        |              |       |                                |
| LIR MUS                            | LIRIOPE MUSCARI 'VARIGATA'                                      | VARIEGATED LILY TURF                                   | #1           | CONT. | PLANT 24" O.C.                 |
| MIS SIN                            | MISCANTHUS SINENSIS 'MORNING LIGHT'                             | MORNING LIGHT MAIDEN GRASS                             | #3           | CONT  | PLANT 60" O,C,                 |
| PAN VIR                            | PANICUM VIRGATUM 'SHENANDOAH'                                   | SHENANDOAH SWITCH GRASS                                | #3           | CONT  | PLANT 36" O,C,                 |
| PEN ALO                            | PENNISETUM ALOPECUROIDES 'DESERT PLAINS'                        | DESERT PLAINS FOUNTAIN GRASS                           | #3           | CONT  | PLANT 36" O,C,                 |
| NARCISSUS                          | NARCISSUS 'ACCENT'<br>NARCISSUS 'SALOME'<br>NARCISSUS 'CARLTON' | ACCENT DAFFODIL<br>SALOME DAFFODIL<br>CARLTON DAFFODIL |              | BULB  | PLANT 9" O.C.<br>MIX VARIETIES |
|                                    |                                                                 |                                                        |              |       |                                |
| TURFGRASS SEED: SEE SPECIFICATIONS |                                                                 |                                                        |              |       |                                |