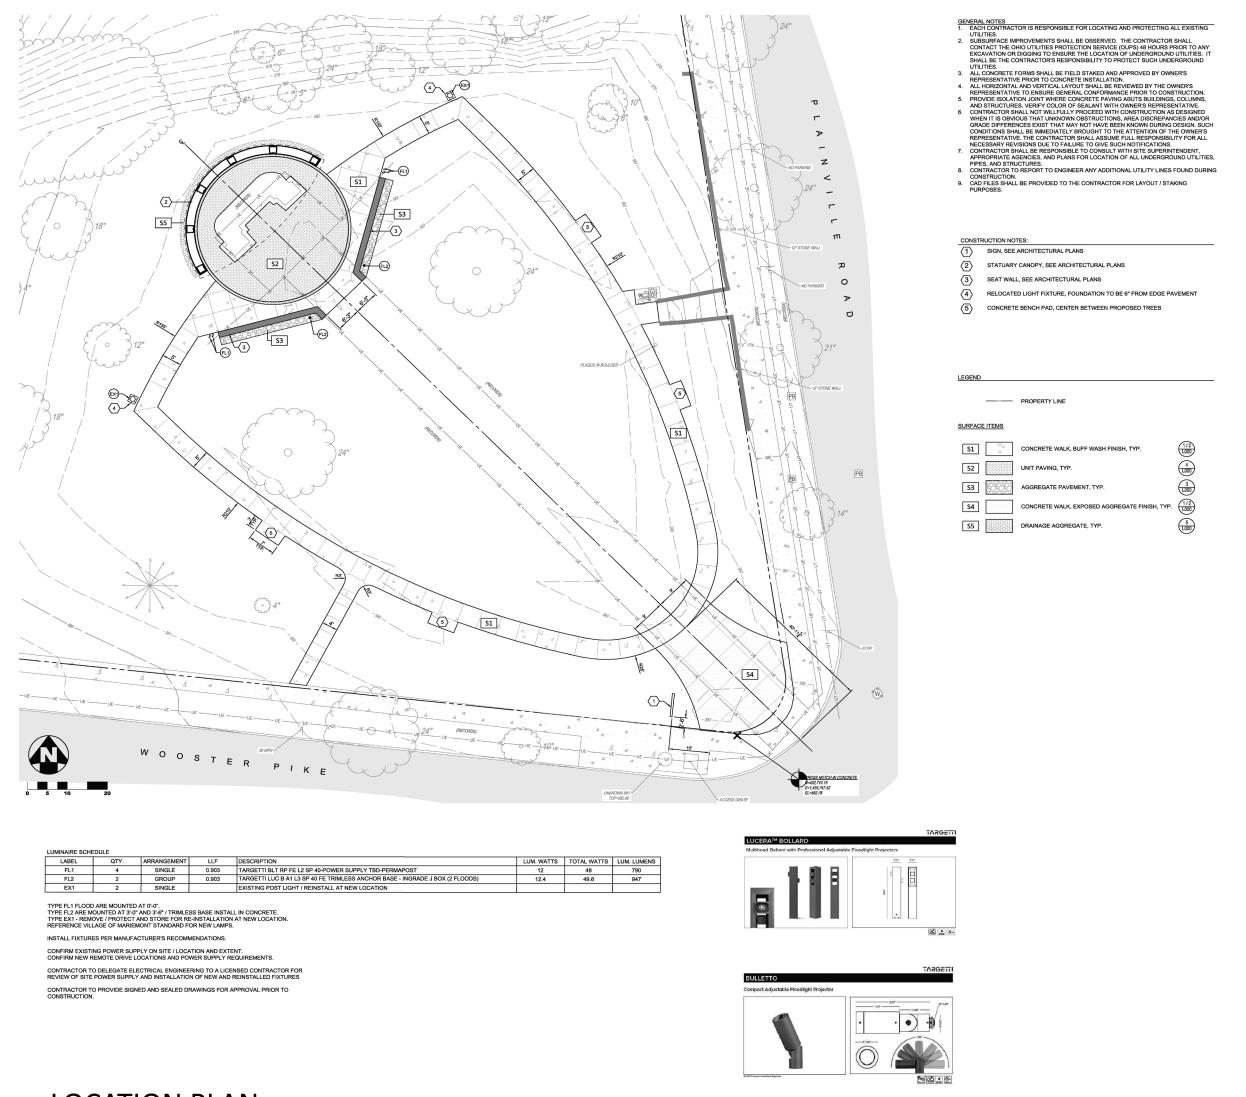

AREA TO RECEIVE DRIP IRRIGATION

AREA TO RECEIVE SPRAY IRRIGATION

PVC SLEEVES, TO BE TWICE THE SIZE OF THE IRRIGATION PIPE COORDINATE WITH PAVEMENT INSTALLATION

LOCATION PLAN