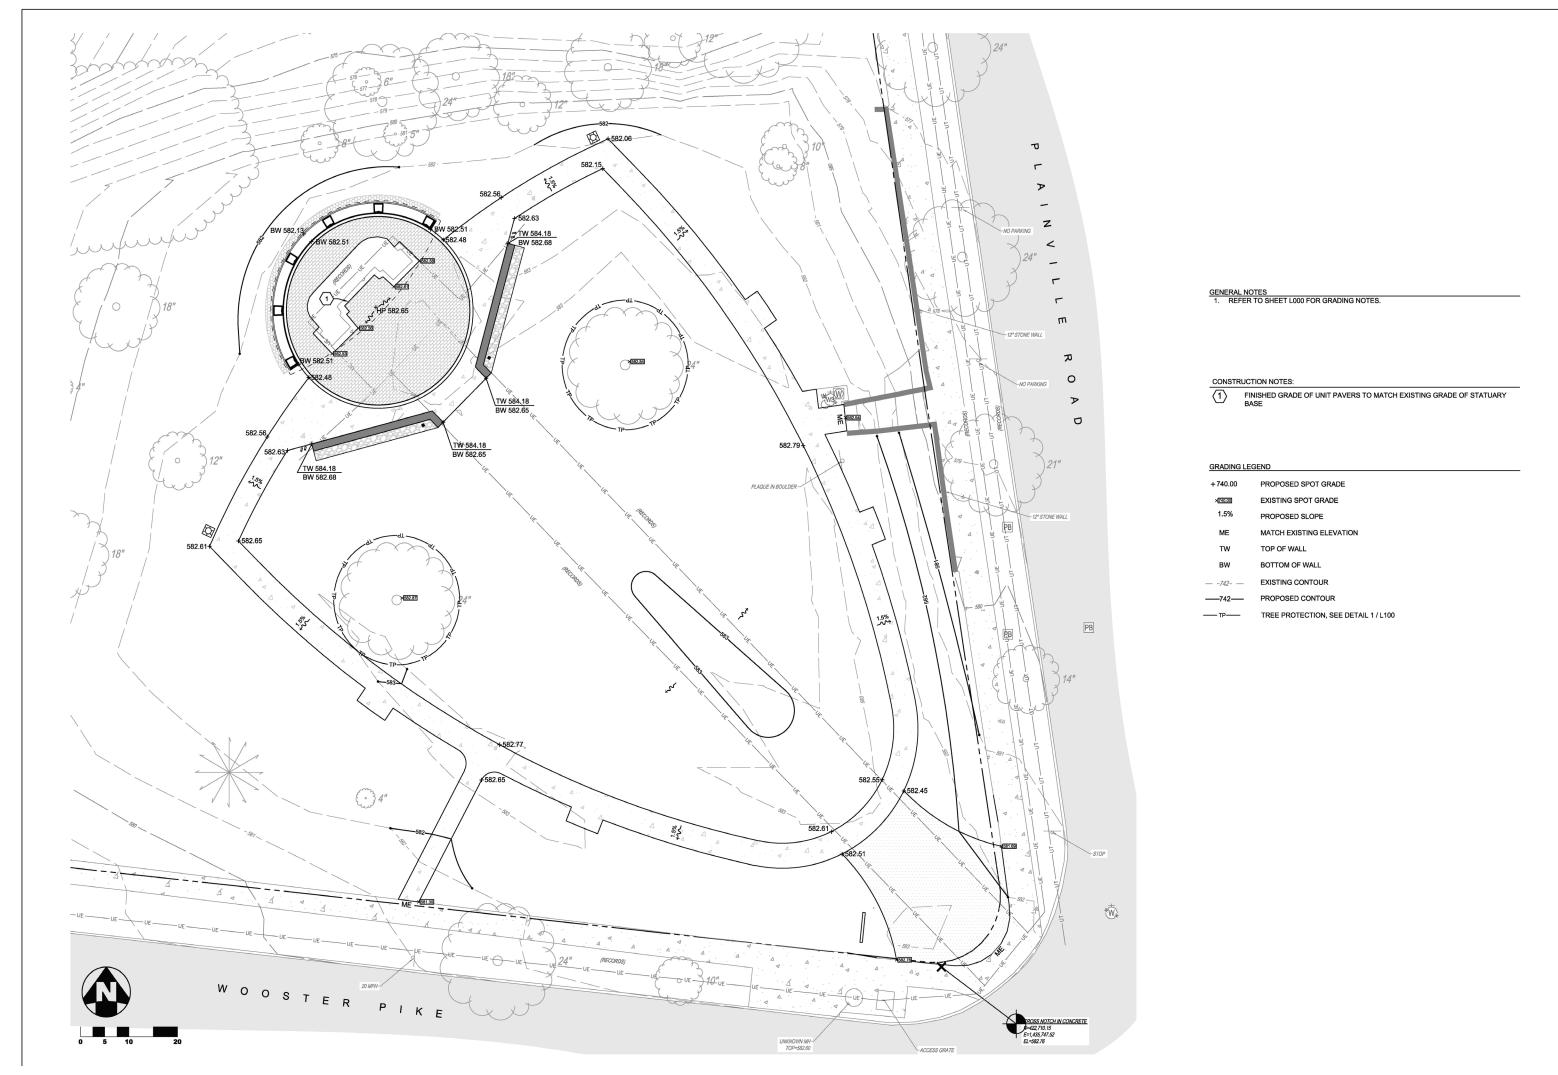

**GRADING PLAN** 

**IRRIGATION ZONE** 

FAMILY STATUARY PRESERVATION - DALE PARK - VILLAGE OF MARIEMONT ARB MEETING - LANDSCAPE DESIGN

IRRIGATION NOTES

1. BASE BID: ADJUST EXISTING IRRIGATION SYSTEM TO REFLECT THE NEW