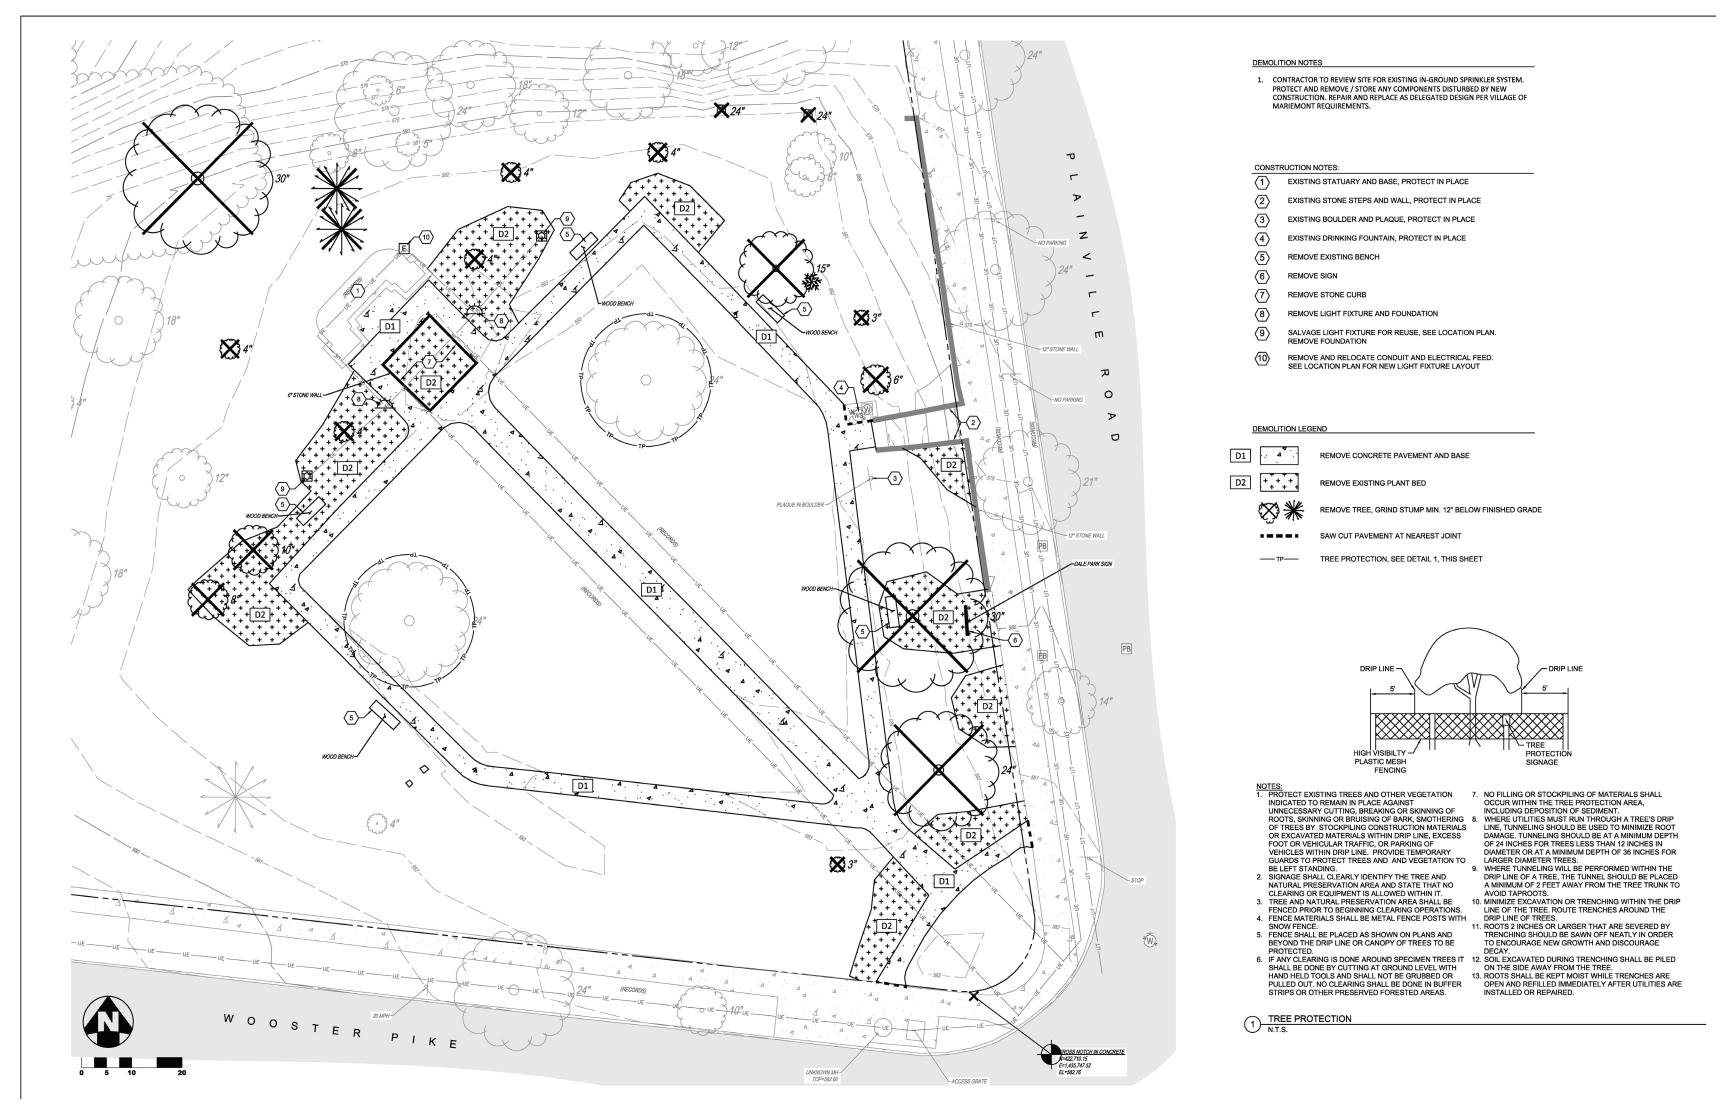

**GRADING PLAN** 

**IRRIGATION ZONE** 

FAMILY STATUARY PRESERVATION - DALE PARK - VILLAGE OF MARIEMONT ARB MEETING - LANDSCAPE DESIGN

IRRIGATION NOTES

1. BASE BID: ADJUST EXISTING IRRIGATION SYSTEM TO REFLECT THE NEW