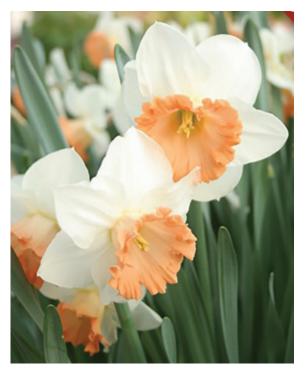

ACCENT DAFFODIL

SALOME DAFFODIL

PRAIRIFIRE CRABAPPLE

VARIGATED LILY TURF

| PLANT SCHEE                        | DULE                                                            |                                                        |              |       |                                |
|------------------------------------|-----------------------------------------------------------------|--------------------------------------------------------|--------------|-------|--------------------------------|
| KEY                                | BOTANICAL NAME                                                  | COMMON NAME                                            | SIZE         | ROOT  | REMARKS                        |
| DECIDUOUS TREES:                   |                                                                 |                                                        |              |       |                                |
| MAL PRA                            | MALUS 'PRAIRIFIRE'                                              | PRAIRIFIRE CRABAPPLE                                   | 4" CAL. MIN. | B&B   | MULTI-STEM                     |
|                                    |                                                                 | ·                                                      |              | •     |                                |
| PERENNIALS AND ORNAMENTAL GRASSES: |                                                                 |                                                        |              |       |                                |
| LIR MUS                            | LIRIOPE MUSCARI 'VARIGATA'                                      | VARIEGATED LILY TURF                                   | #1           | CONT. | PLANT 24" O.C.                 |
| MIS SIN                            | MISCANTHUS SINENSIS 'MORNING LIGHT'                             | MORNING LIGHT MAIDEN GRASS                             | #3           | CONT  | PLANT 60" O,C,                 |
| PAN VIR                            | PANICUM VIRGATUM 'SHENANDOAH'                                   | SHENANDOAH SWITCH GRASS                                | #3           | CONT  | PLANT 36" O,C,                 |
| PEN ALO                            | PENNISETUM ALOPECUROIDES 'DESERT PLAINS'                        | DESERT PLAINS FOUNTAIN GRASS                           | #3           | CONT  | PLANT 36" O,C,                 |
| NARCISSUS                          | NARCISSUS 'ACCENT'<br>NARCISSUS 'SALOME'<br>NARCISSUS 'CARLTON' | ACCENT DAFFODIL<br>SALOME DAFFODIL<br>CARLTON DAFFODIL |              | BULB  | PLANT 9" O.C.<br>MIX VARIETIES |
|                                    |                                                                 |                                                        |              |       |                                |
| TURFGRASS SEED: SEE SPECIFICATIONS |                                                                 |                                                        |              |       |                                |