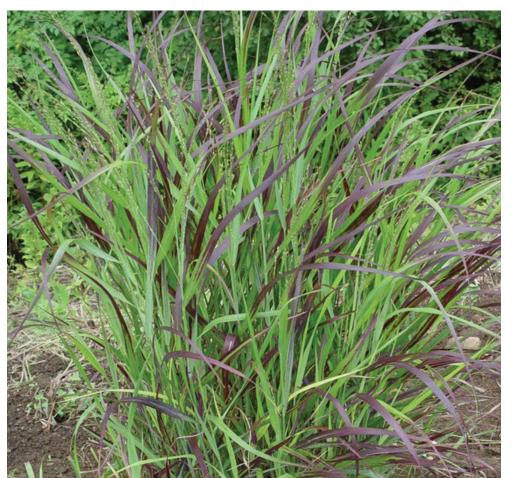

ACCENT DAFFODIL

SALOME DAFFODIL

PRAIRIFIRE CRABAPPLE

VARIGATED LILY TURF

| PLANT SCHEE                        | DULE                                                            |                                                        |              |       |                                |
|------------------------------------|-----------------------------------------------------------------|--------------------------------------------------------|--------------|-------|--------------------------------|
| KEY                                | BOTANICAL NAME                                                  | COMMON NAME                                            | SIZE         | ROOT  | REMARKS                        |
| DECIDUOUS TREES:                   |                                                                 |                                                        |              |       |                                |
| MAL PRA                            | MALUS 'PRAIRIFIRE'                                              | PRAIRIFIRE CRABAPPLE                                   | 4" CAL. MIN. | B&B   | MULTI-STEM                     |
|                                    |                                                                 | ·                                                      |              | •     |                                |
| PERENNIALS AND ORNAMENTAL GRASSES: |                                                                 |                                                        |              |       |                                |
| LIR MUS                            | LIRIOPE MUSCARI 'VARIGATA'                                      | VARIEGATED LILY TURF                                   | #1           | CONT. | PLANT 24" O.C.                 |
| MIS SIN                            | MISCANTHUS SINENSIS 'MORNING LIGHT'                             | MORNING LIGHT MAIDEN GRASS                             | #3           | CONT  | PLANT 60" O,C,                 |
| PAN VIR                            | PANICUM VIRGATUM 'SHENANDOAH'                                   | SHENANDOAH SWITCH GRASS                                | #3           | CONT  | PLANT 36" O,C,                 |
| PEN ALO                            | PENNISETUM ALOPECUROIDES 'DESERT PLAINS'                        | DESERT PLAINS FOUNTAIN GRASS                           | #3           | CONT  | PLANT 36" O,C,                 |
| NARCISSUS                          | NARCISSUS 'ACCENT'<br>NARCISSUS 'SALOME'<br>NARCISSUS 'CARLTON' | ACCENT DAFFODIL<br>SALOME DAFFODIL<br>CARLTON DAFFODIL |              | BULB  | PLANT 9" O.C.<br>MIX VARIETIES |
|                                    |                                                                 |                                                        |              |       |                                |
| TURFGRASS SEED: SEE SPECIFICATIONS |                                                                 |                                                        |              |       |                                |