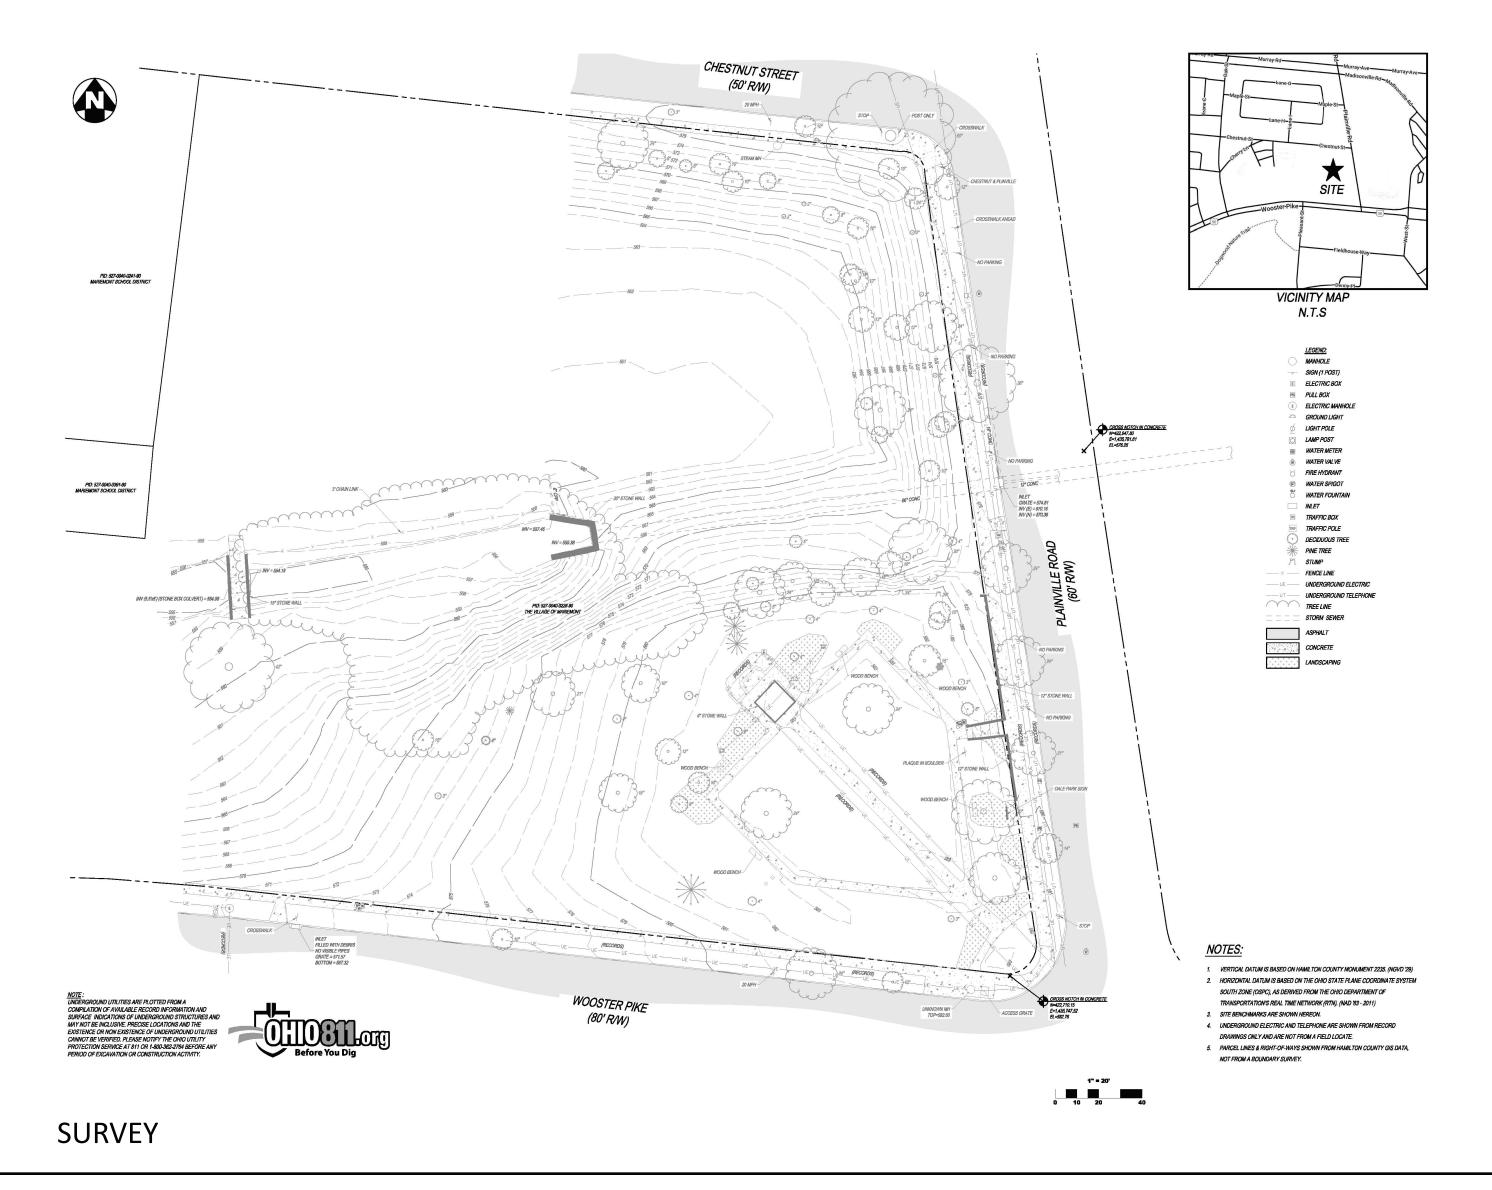

**GRADING PLAN** 

**IRRIGATION ZONE** 

FAMILY STATUARY PRESERVATION - DALE PARK - VILLAGE OF MARIEMONT ARB MEETING - LANDSCAPE DESIGN

IRRIGATION NOTES

1. BASE BID: ADJUST EXISTING IRRIGATION SYSTEM TO REFLECT THE NEW