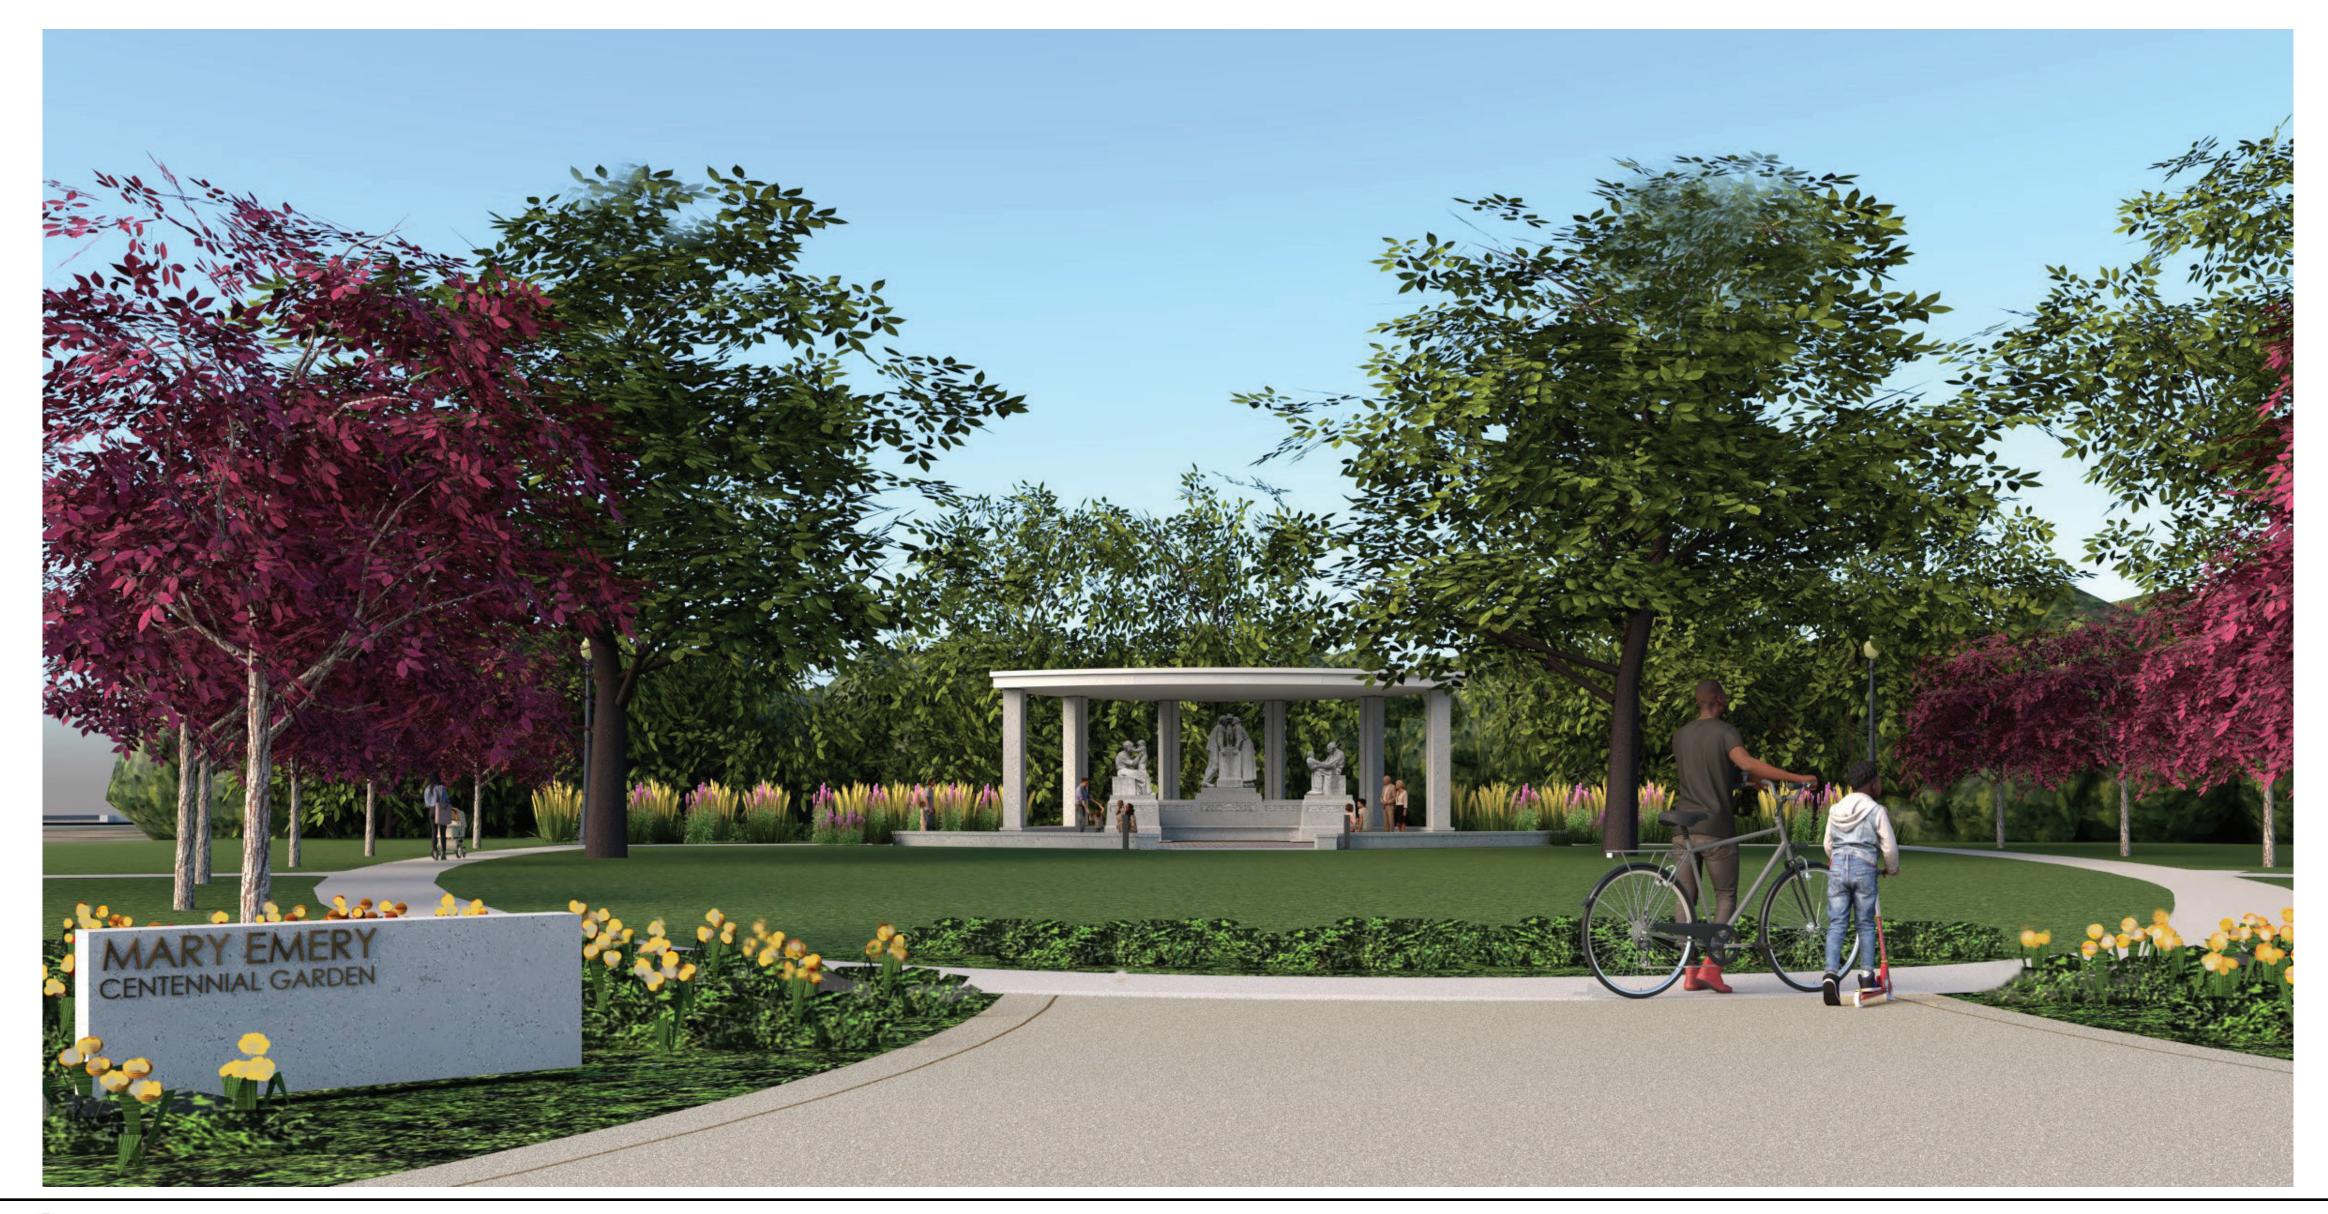

DESERT PLAINS FOUNTAIN GRASS

VARIGATED LILY TURF

FAMILY STATUARY PRESERVATION - DALE PARK - VILLAGE OF MARIEMONT ARB MEETING - LANDSCAPE DESIGN

FAMILY STATUARY PRESERVATION - DALE PARK - VILLAGE OF MARIEMONT ARB MEETING - LANDSCAPE DESIGN