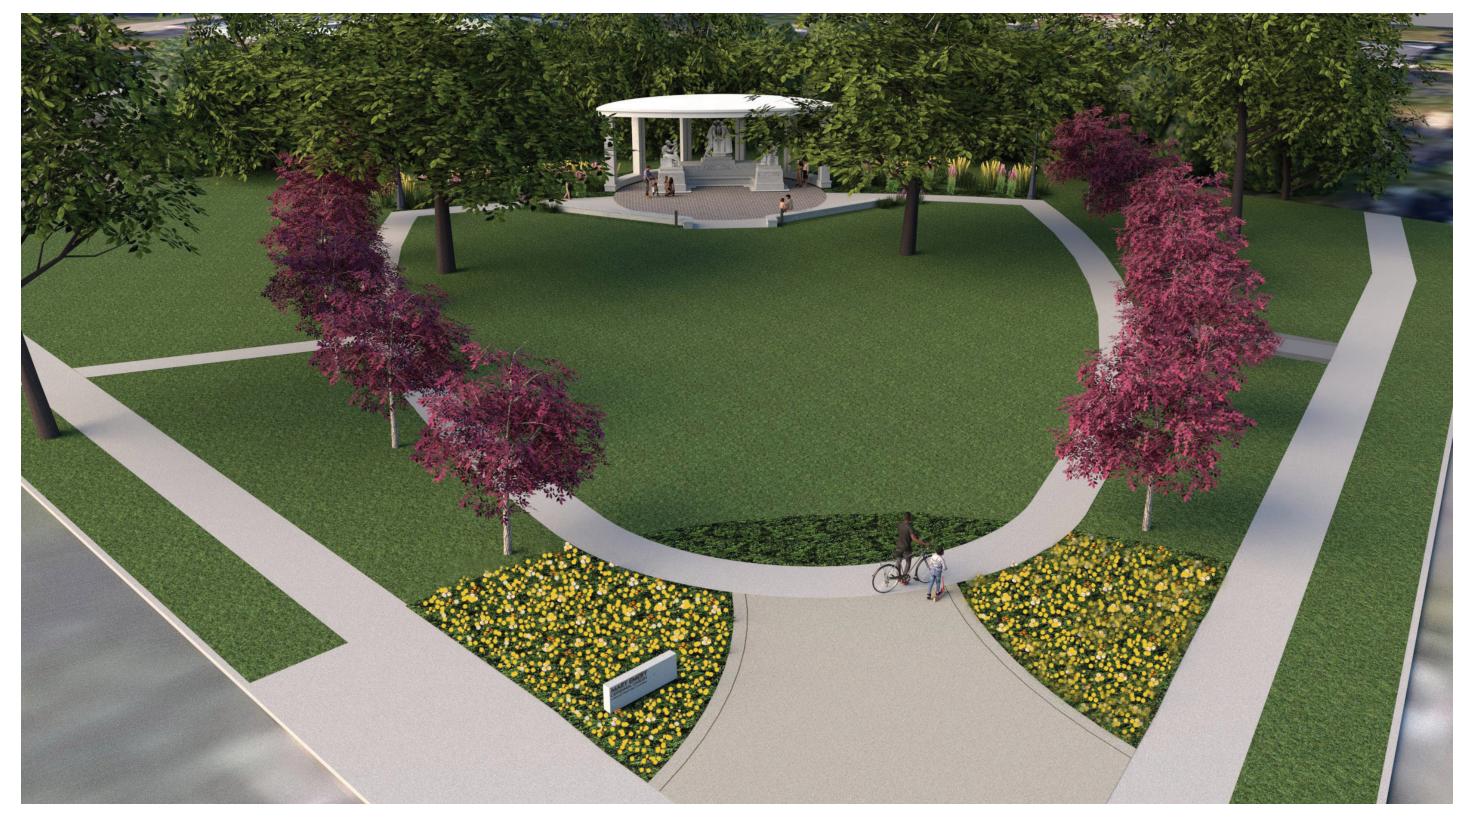

AREA TO RECEIVE DRIP IRRIGATION

AREA TO RECEIVE SPRAY IRRIGATION

PVC SLEEVES, TO BE TWICE THE SIZE OF THE IRRIGATION PIPE COORDINATE WITH PAVEMENT INSTALLATION

LOCATION PLAN