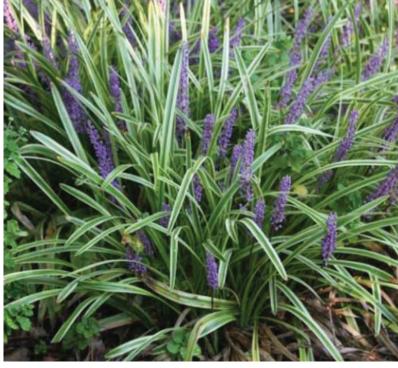

ACCENT DAFFODIL

SALOME DAFFODIL

PRAIRIFIRE CRABAPPLE

VARIGATED LILY TURF

| PLANT SCHEE                        | DULE                                                            |                                                        |              |       |                                |
|------------------------------------|-----------------------------------------------------------------|--------------------------------------------------------|--------------|-------|--------------------------------|
| KEY                                | BOTANICAL NAME                                                  | COMMON NAME                                            | SIZE         | ROOT  | REMARKS                        |
| DECIDUOUS TREES:                   |                                                                 |                                                        |              |       |                                |
| MAL PRA                            | MALUS 'PRAIRIFIRE'                                              | PRAIRIFIRE CRABAPPLE                                   | 4" CAL. MIN. | B&B   | MULTI-STEM                     |
|                                    |                                                                 | ·                                                      |              | •     |                                |
| PERENNIALS AND ORNAMENTAL GRASSES: |                                                                 |                                                        |              |       |                                |
| LIR MUS                            | LIRIOPE MUSCARI 'VARIGATA'                                      | VARIEGATED LILY TURF                                   | #1           | CONT. | PLANT 24" O.C.                 |
| MIS SIN                            | MISCANTHUS SINENSIS 'MORNING LIGHT'                             | MORNING LIGHT MAIDEN GRASS                             | #3           | CONT  | PLANT 60" O,C,                 |
| PAN VIR                            | PANICUM VIRGATUM 'SHENANDOAH'                                   | SHENANDOAH SWITCH GRASS                                | #3           | CONT  | PLANT 36" O,C,                 |
| PEN ALO                            | PENNISETUM ALOPECUROIDES 'DESERT PLAINS'                        | DESERT PLAINS FOUNTAIN GRASS                           | #3           | CONT  | PLANT 36" O,C,                 |
| NARCISSUS                          | NARCISSUS 'ACCENT'<br>NARCISSUS 'SALOME'<br>NARCISSUS 'CARLTON' | ACCENT DAFFODIL<br>SALOME DAFFODIL<br>CARLTON DAFFODIL |              | BULB  | PLANT 9" O.C.<br>MIX VARIETIES |
|                                    |                                                                 |                                                        |              |       |                                |
| TURFGRASS SEED: SEE SPECIFICATIONS |                                                                 |                                                        |              |       |                                |

DESERT PLAINS FOUNTAIN GRASS

VARIGATED LILY TURF

FAMILY STATUARY PRESERVATION - DALE PARK - VILLAGE OF MARIEMONT ARB MEETING - LANDSCAPE DESIGN

FAMILY STATUARY PRESERVATION - DALE PARK - VILLAGE OF MARIEMONT ARB MEETING - LANDSCAPE DESIGN