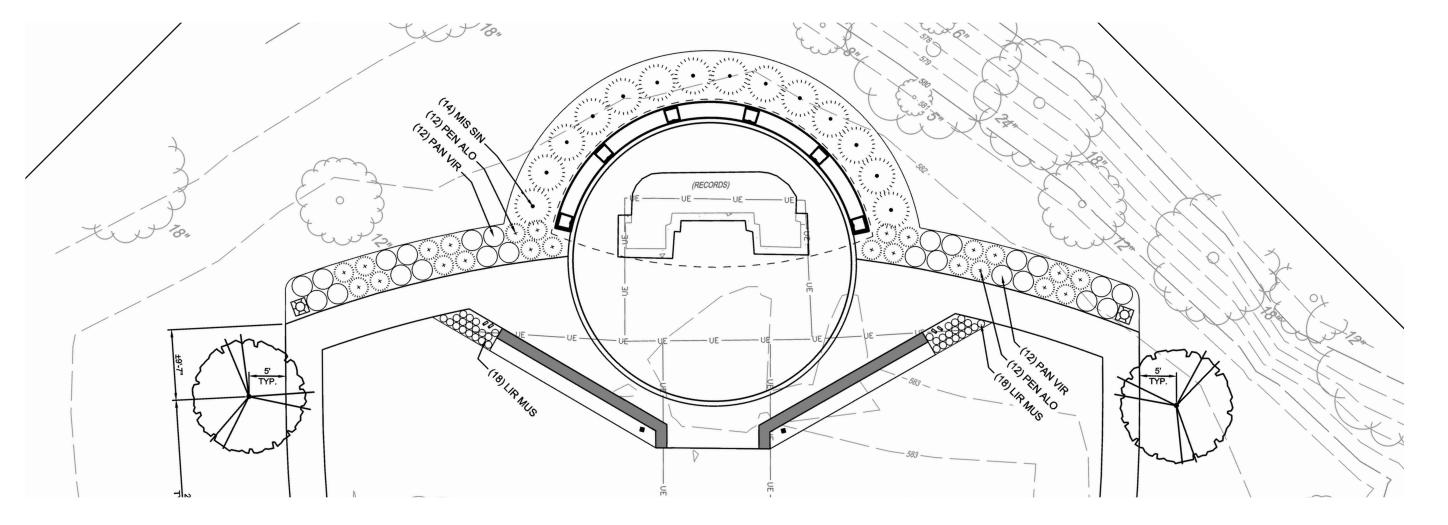

ACCENT DAFFODIL

SALOME DAFFODIL

PRAIRIFIRE CRABAPPLE

VARIGATED LILY TURF

| PLANT SCHEE                        | DULE                                                            |                                                        |              |       |                                |
|------------------------------------|-----------------------------------------------------------------|--------------------------------------------------------|--------------|-------|--------------------------------|
| KEY                                | BOTANICAL NAME                                                  | COMMON NAME                                            | SIZE         | ROOT  | REMARKS                        |
| DECIDUOUS TREES:                   |                                                                 |                                                        |              |       |                                |
| MAL PRA                            | MALUS 'PRAIRIFIRE'                                              | PRAIRIFIRE CRABAPPLE                                   | 4" CAL. MIN. | B&B   | MULTI-STEM                     |
|                                    |                                                                 | ·                                                      |              | •     |                                |
| PERENNIALS AND ORNAMENTAL GRASSES: |                                                                 |                                                        |              |       |                                |
| LIR MUS                            | LIRIOPE MUSCARI 'VARIGATA'                                      | VARIEGATED LILY TURF                                   | #1           | CONT. | PLANT 24" O.C.                 |
| MIS SIN                            | MISCANTHUS SINENSIS 'MORNING LIGHT'                             | MORNING LIGHT MAIDEN GRASS                             | #3           | CONT  | PLANT 60" O,C,                 |
| PAN VIR                            | PANICUM VIRGATUM 'SHENANDOAH'                                   | SHENANDOAH SWITCH GRASS                                | #3           | CONT  | PLANT 36" O,C,                 |
| PEN ALO                            | PENNISETUM ALOPECUROIDES 'DESERT PLAINS'                        | DESERT PLAINS FOUNTAIN GRASS                           | #3           | CONT  | PLANT 36" O,C,                 |
| NARCISSUS                          | NARCISSUS 'ACCENT'<br>NARCISSUS 'SALOME'<br>NARCISSUS 'CARLTON' | ACCENT DAFFODIL<br>SALOME DAFFODIL<br>CARLTON DAFFODIL |              | BULB  | PLANT 9" O.C.<br>MIX VARIETIES |
|                                    |                                                                 |                                                        |              |       |                                |
| TURFGRASS SEED: SEE SPECIFICATIONS |                                                                 |                                                        |              |       |                                |